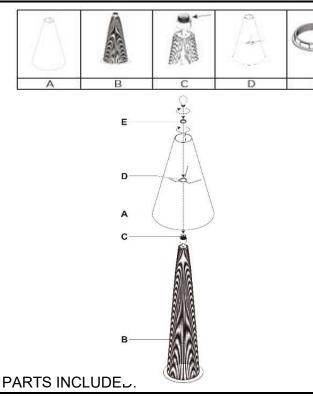

#### VOLTAGE: 110-120V

| Shade ( A )       | Qty: | 1 |
|-------------------|------|---|
| Lamp Base(B)      | Qty: | 1 |
| Socket ( C )      | Qty: | 1 |
| Shade Frame(D)    | Qty: | 1 |
| Socket Ring ( E ) | Qty: | 1 |
|                   |      |   |

#### TO ASSEMBLE:

- 1. Unscrew the socket plastic cap (E) from the socket (C).
- 2. Place shade frame (D) on the socket (C).
- 3. Insert the socket plastic cap (E) and tighten to secure the shade (A).
- 4. Insert correct bulb (not included) into the socket (C)