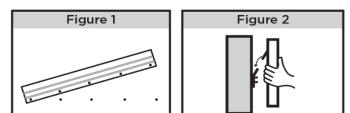

Secure one end first, then pivot until bracket s level. Mark each hole as shown.

## TO ASSEMBLE:

1. Position mirror in desired location on wall.

2. Position security cleat in desired location and mark location of each dry wall anchor installation, as shown in Figure 1.

3. Remove security cleat from the wall.

5. Place security cleat over anchors and insert; then tighten all screws.

6. Hang mirror on wall bracket, as shown in Figure 2.

7. Now, align Bottom T-Screw on wall with Bracket, as shown in Figure 3 and use wrench clockwise on T-Screw so that it locks mirror from moving forward.