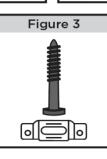

5. Place security cleat over anchors and insert; then tighten all screws.

6. Hang mirror on wall bracket, as shown in Figure 2.

7. Now, align Bottom T-Screw on wall with Bracket, as shown in Figure 3 and use wrench clockwise on T-Screw so that it locks mirror from moving forward.