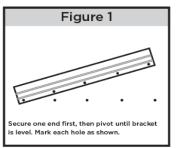

#### TO ASSEMBLE:

- 1. Position mirror in desired location on wall.
- 2. Position security cleat in desired location and mark location of each dry wall anchor installation, as shown in Figure 1.
- 3. Remove security cleat from the wall.
- 4. Drill 5/16" pilot holes in wall. Position dry wall anchor over hole and gently tap anchor into wall until cap prongs are embedded in wall and cap is snug against surface. Turn screw clockwise pressing firmly to prevent anchor from rotating. Tighten screw until resistance is felt, this will fully expand the anchor. Turn screw counter clockwise to remove screw. Anchor will remain embedded in wall.
- 5. Place security cleat over anchors and insert; then tighten all screws.
- 6. Hang mirror on wall bracket, as shown in Figure 2.
- 7. Now, align Bottom T-Screw on wall with Bracket, as shown in Figure 3 and use wrench clockwise on T-Screw so that it locks mirror from moving forward.