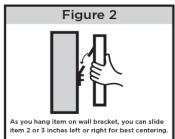

#### TO ASSEMBLE:

- 1. Position mirror in desired location on wall.
- 2. Position security cleat in desired location and mark location of each dry wall anchor installation, as shown in Figure 1.
- 3. Remove security cleat from the wall.
- 4. Drill 5/16" pilot holes in wall. Position dry wall anchor over hole and gently tap anchor into wall until cap prongs are embedded in wall and cap is snug against surface. Turn screw clockwise pressing firmly to prevent anchor from rotating. Tighten screw until resistance is felt, this will fully expand the anchor. Turn screw counter clockwise to remove screw. Anchor will remain embedded in wall.
- 5. Place security cleat over anchors and insert; then tighten all screws.
- 6. Hang mirror on wall bracket, as shown in Figure 2.
- 7. Now, align Bottom T-Screw on wall with Bracket, as shown in Figure 3 and use wrench clockwise on T-Screw so that it locks mirror from moving forward.