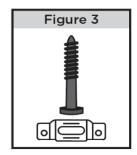

#### TO ASSEMBLE:

- 1. Position mirror in desired location on wall.
- 2. Position security cleat in desired location and mark location of each dry wall anchor installation, as shown in Figure 1.
- 3. Remove security cleat from the wall.
- 4. Drill 5/16" pilot holes in wall. Position dry wall anchor over hole and gently tap anchor into wall until cap prongs are embedded in wall and cap is snug against surface. Turn screw clockwise pressing firmly to prevent anchor from rotating. Tighten screw until resistance is felt, this will fully expand the anchor. Turn screw counter clockwise to remove screw. Anchor will remain embedded in wall.
- 5. Place security cleat over anchors and insert; then tighten all screws.
- 6. Hang mirror on wall bracket, as shown in Figure 2.
- 7. Now, align Bottom T-Screw on wall with Bracket, as shown in Figure 3 and use wrench clockwise on T-Screw so that it locks mirror from moving forward.