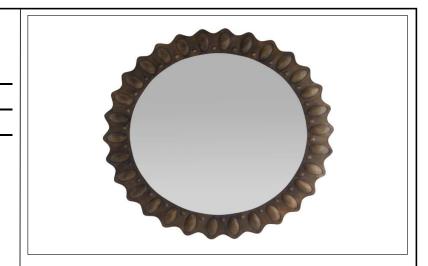

# ITEM DESCRIPTION:

ITEM NO.: WMI57 NAME: Greenly Mirror

MATERIAL TYPE: Iron FINISH: Bronze

ITEM NET WEIGHT: 64 LBS