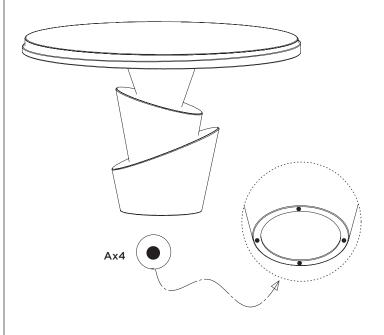

## **PARTS INCLUDED:**

| 1 | ТОР        | Α |           | QTY: | 1 Pc  |
|---|------------|---|-----------|------|-------|
| 2 | BASE       | В |           | QTY: | 1 Pc  |
| 3 | Bolt M8x30 | С | O Junior  | QTY: | 4Pcs  |
| 4 | Washer M6  | D | 9         | QTY: | 4Pcs  |
| 5 | Allen Key  | E |           | QTY: | 1 Pc  |
| 6 | Rubber     | F | • 30xH5mm | QTY: | 4 Pcs |

## **TO ASSEMBLE**

1.Put the base on a rug or similar to help product surface from scratching and put the table top (A) on the base (B).

- 2. Attach the table top (A) to the base (B) by flat washers (C), bolt (D) and tighten with Allen Key (E).
- 3. Checking all bolts and make sure they are even and tighten.