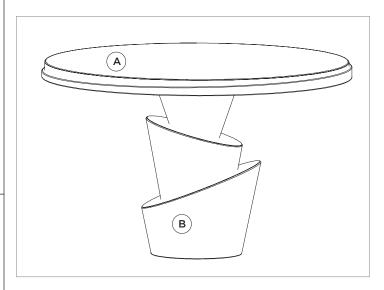

## **PARTS INCLUDED:**

| 1 | ТОР        | Α |           | QTY: | 1 Pc  |
|---|------------|---|-----------|------|-------|
| 2 | BASE       | В |           | QTY: | 1 Pc  |
| 3 | Bolt M8x30 | С | O Junior  | QTY: | 4Pcs  |
| 4 | Washer M6  | D | 9         | QTY: | 4Pcs  |
| 5 | Allen Key  | E |           | QTY: | 1 Pc  |
| 6 | Rubber     | F | • 30xH5mm | QTY: | 4 Pcs |

## **TO ASSEMBLE**

1.Put the base on a rug or similar to help product surface from scratching and put the table top (A) on the base (B).

- 2. Attach the table top (A) to the base (B) by flat washers (C), bolt (D) and tighten with Allen Key (E).
- 3. Checking all bolts and make sure they are even and tighten.