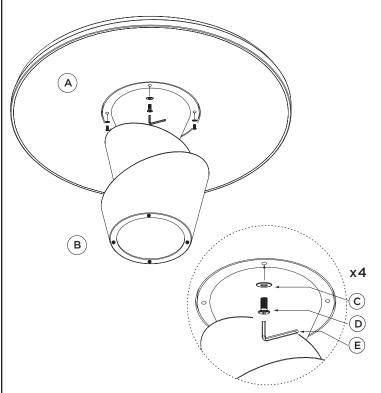

## **PARTS INCLUDED:**

| 1 | ТОР        | Α |           | QTY: | 1 Pc  |
|---|------------|---|-----------|------|-------|
| 2 | BASE       | В |           | QTY: | 1 Pc  |
| 3 | Bolt M8x30 | С | O Junior  | QTY: | 4Pcs  |
| 4 | Washer M6  | D | 9         | QTY: | 4Pcs  |
| 5 | Allen Key  | E |           | QTY: | 1 Pc  |
| 6 | Rubber     | F | • 30xH5mm | QTY: | 4 Pcs |

## **TO ASSEMBLE**

1.Put the base on a rug or similar to help product surface from scratching and put the table top (A) on the base (B).

- 2. Attach the table top (A) to the base (B) by flat washers (C), bolt (D) and tighten with Allen Key (E).
- 3. Checking all bolts and make sure they are even and tighten.