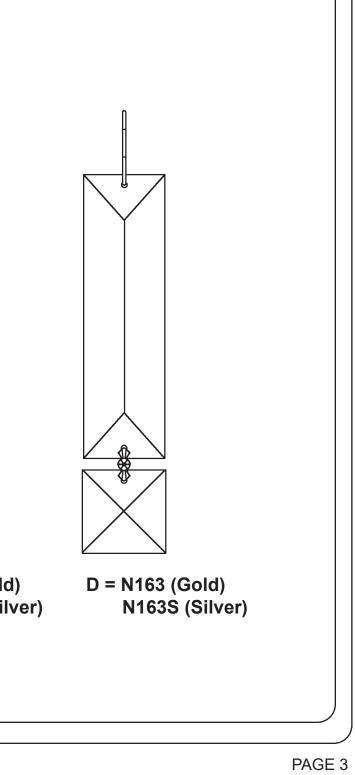

### **IMPORTANT:** FOLLOW ALL STEPS IN SEQUENCE

**7** TEST POWER TO INSURE PROPER WIRING BEFORE HANGING TRIM ON FIXTURE. MAKE SURE ALL BULBS ARE IN PLACE.

**8** Attach (1) Grid "30191" per instructions on page 6, see diagram 1 for detailed instructions. Hook Chains "D" into scallopes on ring 5, see diagrams 8 & 9 on page 7 for detailed instructions. NOTE: FLAT SIDE FACES FRONT!

**12** Attach (8) Grid "30195" per instructions on page 6, see diagram 5 for detailed instructions. Hook Chains "C" into the slots on ring 1, see diagrams 6 & 7 on page 7 for detailed instructions. NOTE: FLAT SIDE FACES FRONT!