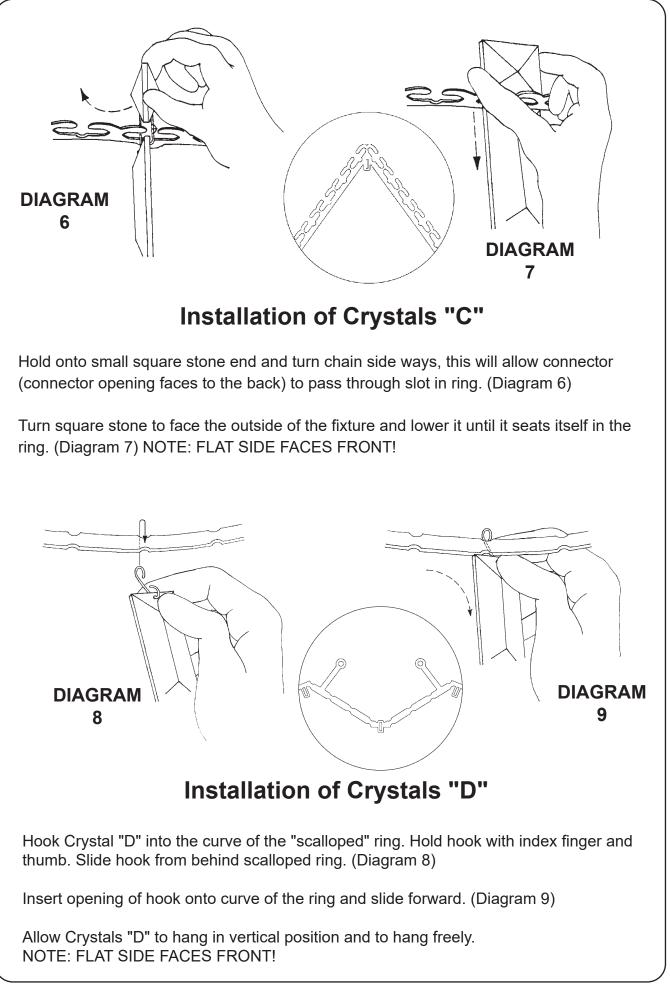

### **IMPORTANT:** FOLLOW ALL STEPS IN SEQUENCE

**7** TEST POWER TO INSURE PROPER WIRING BEFORE HANGING TRIM ON FIXTURE. MAKE SURE ALL BULBS ARE IN PLACE.

**8** Attach (1) Grid "30191" per instructions on page 6, see diagram 1 for detailed instructions. Hook Chains "D" into scallopes on ring 5, see diagrams 8 & 9 on page 7 for detailed instructions. NOTE: FLAT SIDE FACES FRONT!

**12** Attach (8) Grid "30195" per instructions on page 6, see diagram 5 for detailed instructions. Hook Chains "C" into the slots on ring 1, see diagrams 6 & 7 on page 7 for detailed instructions. NOTE: FLAT SIDE FACES FRONT!