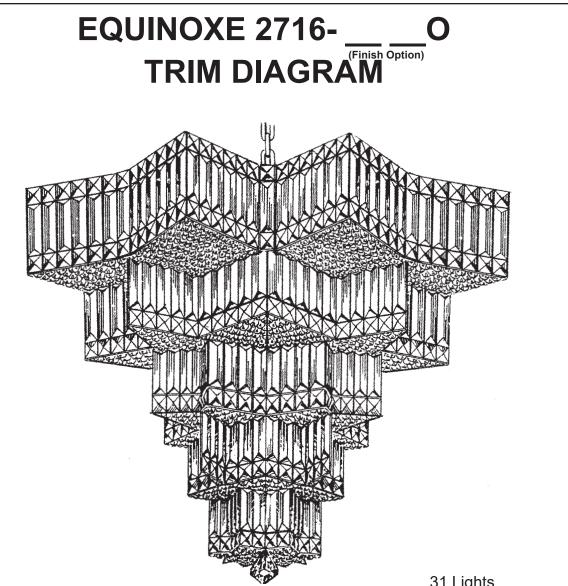

IMPORTANT Please record the following information for future service. Four-digit number on outside of carton. CODE #

31 Lights Diameter: 29-1/2" Body Length: 23"

# SCHONBEK 1

andelabra base B10 bulbs, recommend 25 watts

UL/CSA requirements. Any tampering will void

2716-\_\_\_0

2716-<u></u>O