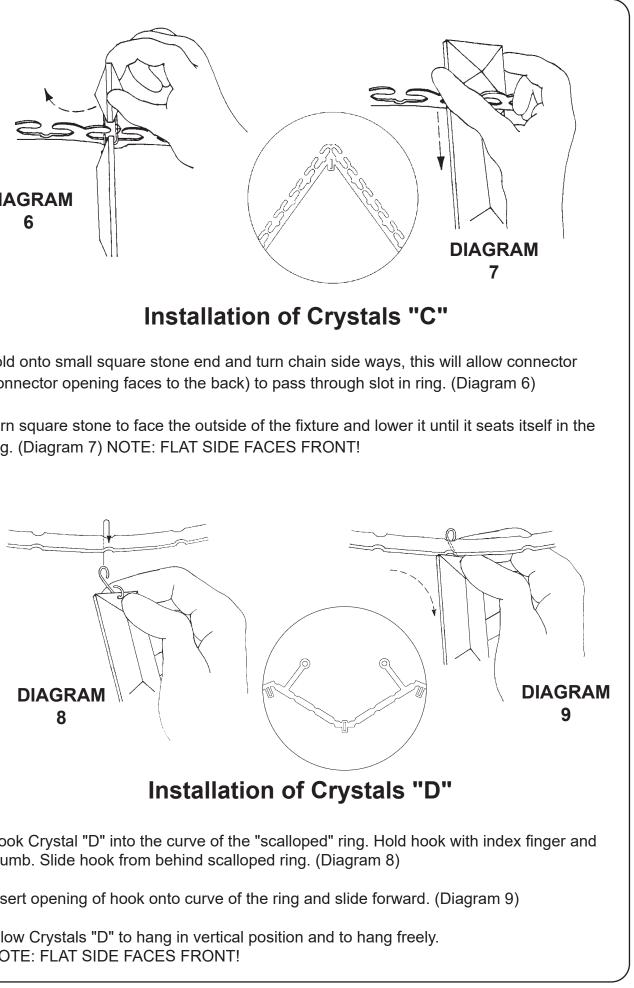

### **IMPORTANT:** FOLLOW ALL STEPS IN SEQUENCE

**7** TEST POWER TO INSURE PROPER WIRING BEFORE HANGING TRIM ON FIXTURE. MAKE SURE ALL BULBS ARE IN PLACE.

**8** Attach (1) Grid "30191" per instructions on page 6, see diagram 1 for detailed instructions. Hook Chains "D" into scallopes on ring 5, see diagrams 8 & 9 on page 7 for detailed instructions. NOTE: FLAT SIDE FACES FRONT!

**12** Attach (8) Grid "30195" per instructions on page 6, see diagram 5 for detailed instructions. Hook Chains "C" into the slots on ring 1, see diagrams 6 & 7 on page 7 for detailed instructions. NOTE: FLAT SIDE FACES FRONT!