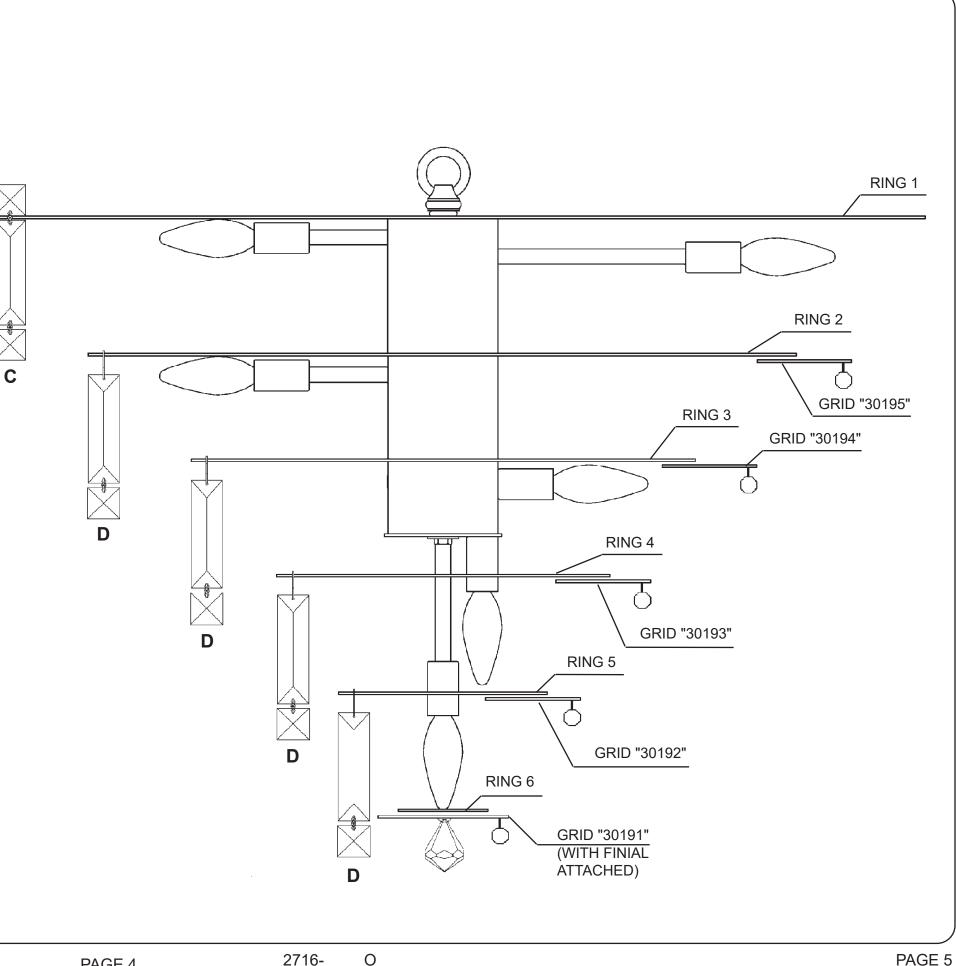

### **IMPORTANT:** FOLLOW ALL STEPS IN SEQUENCE

**7** TEST POWER TO INSURE PROPER WIRING BEFORE HANGING TRIM ON FIXTURE. MAKE SURE ALL BULBS ARE IN PLACE.

**8** Attach (1) Grid "30191" per instructions on page 6, see diagram 1 for detailed instructions. Hook Chains "D" into scallopes on ring 5, see diagrams 8 & 9 on page 7 for detailed instructions. NOTE: FLAT SIDE FACES FRONT!

**9** Attach (8) Grids "30192" per instructions on page 6, see diagram 2 for detailed instructions. Hook Chains "D" into scallopes on ring 4, see diagrams 8 & 9 on page 7 for detailed instructions. NOTE: FLAT SIDE FACES FRONT!

**10** Attach (8) Grids "30193" per instructions on page 6, see diagram 3 for detailed instructions. Hook Chains "D" into scallopes on ring 3, see diagrams 8 & 9 on page 7 for detailed instructions. NOTE: FLAT SIDE FACES FRONT!

**11** Attach (8) Grid "30194" per instructions on page 6, see diagram 4 for detailed instructions. Hook Chains "D" into the scallopes on ring 2, see diagrams 8 & 9 on page 7 for detailed instructions. NOTE: FLAT SIDE FACES FRONT!

**12** Attach (8) Grid "30195" per instructions on page 6, see diagram 5 for detailed instructions. Hook Chains "C" into the slots on ring 1, see diagrams 6 & 7 on page 7 for detailed instructions. NOTE: FLAT SIDE FACES FRONT!