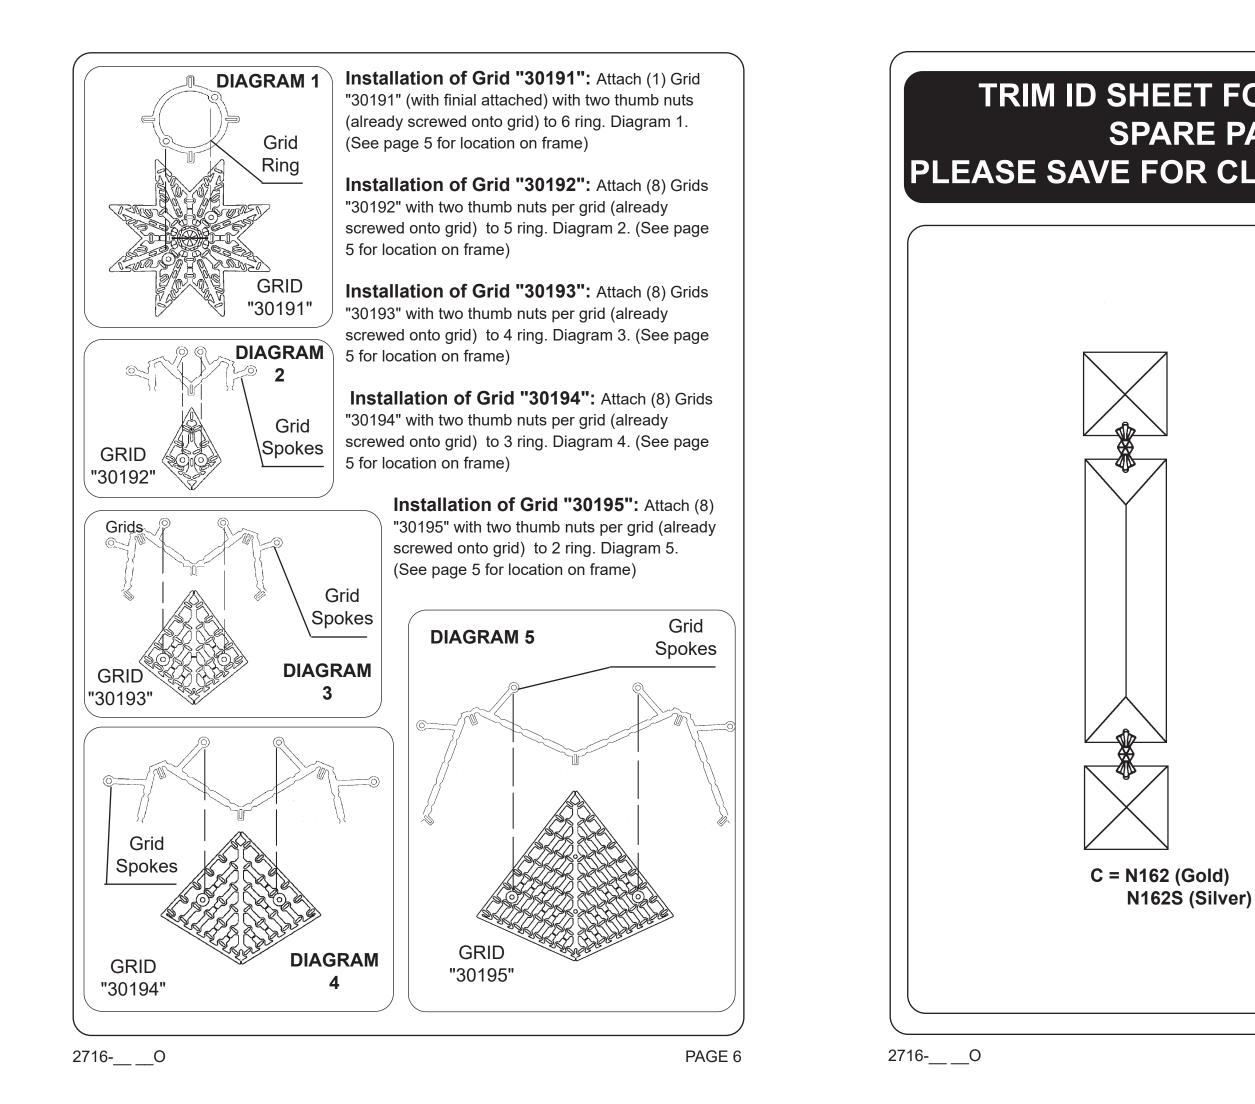

### **IMPORTANT:** FOLLOW ALL STEPS IN SEQUENCE

**7** TEST POWER TO INSURE PROPER WIRING BEFORE HANGING TRIM ON FIXTURE. MAKE SURE ALL BULBS ARE IN PLACE.

**8** Attach (1) Grid "30191" per instructions on page 6, see diagram 1 for detailed instructions. Hook Chains "D" into scallopes on ring 5, see diagrams 8 & 9 on page 7 for detailed instructions. NOTE: FLAT SIDE FACES FRONT!

**9** Attach (8) Grids "30192" per instructions on page 6, see diagram 2 for detailed instructions. Hook Chains "D" into scallopes on ring 4, see diagrams 8 & 9 on page 7 for detailed instructions. NOTE: FLAT SIDE FACES FRONT!

**10** Attach (8) Grids "30193" per instructions on page 6, see diagram 3 for detailed instructions. Hook Chains "D" into scallopes on ring 3, see diagrams 8 & 9 on page 7 for detailed instructions. NOTE: FLAT SIDE FACES FRONT!

**11** Attach (8) Grid "30194" per instructions on page 6, see diagram 4 for detailed instructions. Hook Chains "D" into the scallopes on ring 2, see diagrams 8 & 9 on page 7 for detailed instructions. NOTE: FLAT SIDE FACES FRONT!

**12** Attach (8) Grid "30195" per instructions on page 6, see diagram 5 for detailed instructions. Hook Chains "C" into the slots on ring 1, see diagrams 6 & 7 on page 7 for detailed instructions. NOTE: FLAT SIDE FACES FRONT!