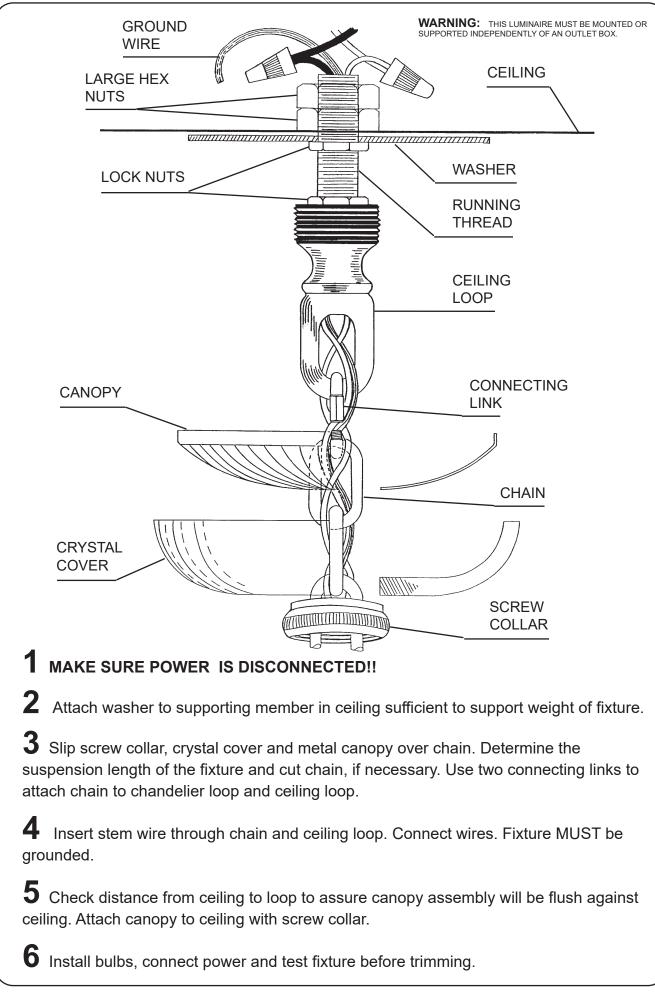

## **SCHONBEK**

THIS DESIGN IS THE PROPRIETARY TRADE DRESS/TRADEMARK OF W SCHONBEK LLC.

CAUTION... RISK OF ELECTRICAL SHOCK. Make sure the electrical supply to the chandelier is turned off at the main fuse or circuit breaker before doing any installation. All electrical components must be installed by a licensed electrician in accordance with the National Electric Code and the appropriate local electrical codes. HANGING WEIGHT: 50 lbs.