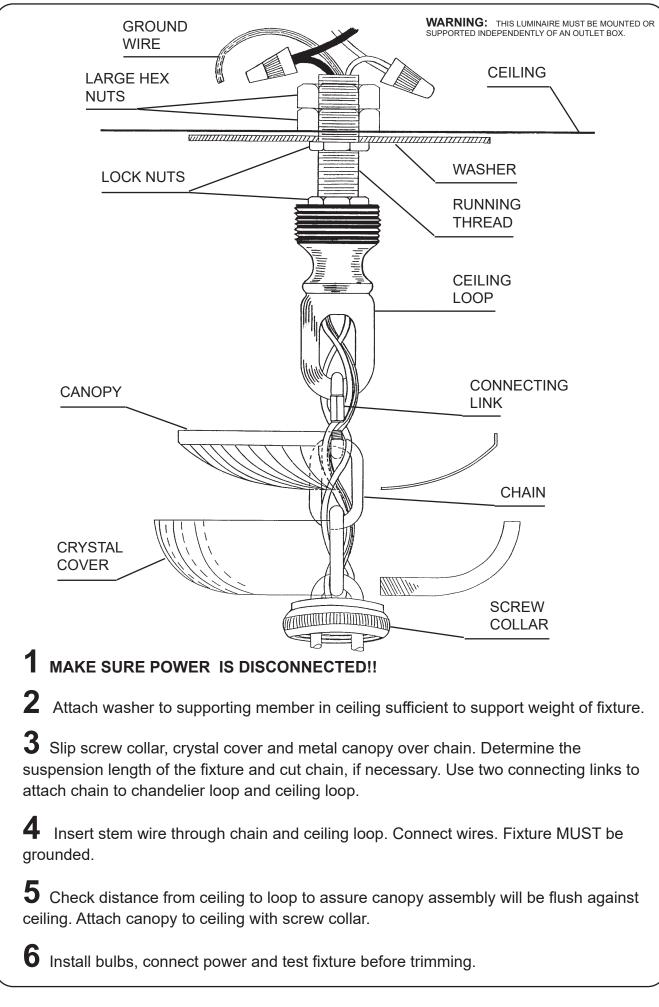

| Please | e reco | IM<br>and the following |
|--------|--------|-------------------------|
| CODE   | # _    | Fou                     |

# SCHONBEK 1

andelabra base B10 bulbs, recommend 25 watts

UL/CSA requirements. Any tampering will void

**IPORTANT** ing information for future service. ur-digit number on outside of carton.

NOTE: FLAT SIDE FACES FRONT!

### IMPORTANT: FOLLOW ALL STEPS IN SEQUENCE

**7** TEST POWER TO INSURE PROPER WIRING BEFORE HANGING TRIM ON FIXTURE. MAKE SURE ALL BULBS ARE IN PLACE.

**8** Hook Chains "C" into the slots on ring 1, see diagrams 5 & 6 on page 7 for detailed instructions. NOTE: FLAT SIDE FACES FRONT!

**9** Hook Chains "C" into the slots on ring 2, see diagrams 5 & 6 on page 7 for detailed instructions. NOTE: FLAT SIDE FACES FRONT!

**10** Attach (1) Grid "30191" per instructions on page 6, see diagram 1 for detailed instructions. Hook Chains "H" into scallopes on ring 6, see diagrams 7 & 8 on page 7 for detailed instructions. NOTE: FLAT SIDE FACES FRONT!

**11** Attach (8) Grids "30192" per instructions on page 6, see diagram 2 for detailed instructions. Hook Chains "H" into scallopes on ring 5, see diagrams 7 & 8 on page 7 for detailed instructions. NOTE: FLAT SIDE FACES FRONT!

**12** Attach (8) Grids "30193" per instructions on page 6, see diagram 3 for detailed instructions. Hook Chains "H" into scallopes on ring 4, see diagrams 7 & 8 on page 7 for detailed instructions. NOTE: FLAT SIDE FACES FRONT!

**13** Attach (8) Grid "30198" per instructions on page 6, see diagram 4 for detailed instructions. Hook Chains "G" into the slots on ring 3, see diagrams 5 & 6 on page 7 for detailed instructions. NOTE: FLAT SIDE FACES FRONT!