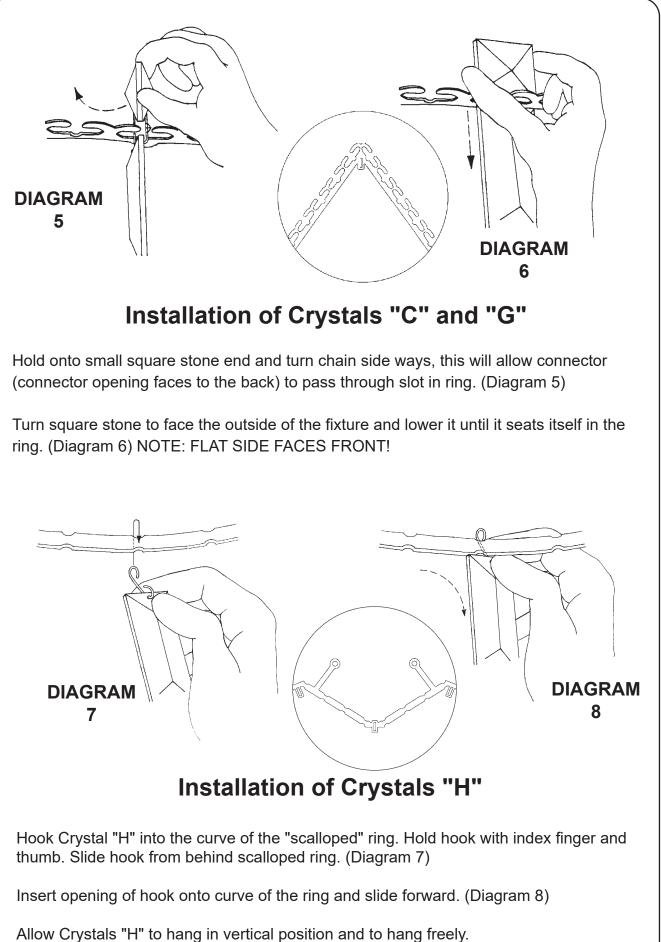

### IMPORTANT: FOLLOW ALL STEPS IN SEQUENCE

**7** TEST POWER TO INSURE PROPER WIRING BEFORE HANGING TRIM ON FIXTURE. MAKE SURE ALL BULBS ARE IN PLACE.

**8** Hook Chains "C" into the slots on ring 1, see diagrams 5 & 6 on page 7 for detailed instructions. NOTE: FLAT SIDE FACES FRONT!

**9** Hook Chains "C" into the slots on ring 2, see diagrams 5 & 6 on page 7 for detailed instructions. NOTE: FLAT SIDE FACES FRONT!

**10** Attach (1) Grid "30191" per instructions on page 6, see diagram 1 for detailed instructions. Hook Chains "H" into scallopes on ring 6, see diagrams 7 & 8 on page 7 for detailed instructions. NOTE: FLAT SIDE FACES FRONT!

**11** Attach (8) Grids "30192" per instructions on page 6, see diagram 2 for detailed instructions. Hook Chains "H" into scallopes on ring 5, see diagrams 7 & 8 on page 7 for detailed instructions. NOTE: FLAT SIDE FACES FRONT!

**12** Attach (8) Grids "30193" per instructions on page 6, see diagram 3 for detailed instructions. Hook Chains "H" into scallopes on ring 4, see diagrams 7 & 8 on page 7 for detailed instructions. NOTE: FLAT SIDE FACES FRONT!

**13** Attach (8) Grid "30198" per instructions on page 6, see diagram 4 for detailed instructions. Hook Chains "G" into the slots on ring 3, see diagrams 5 & 6 on page 7 for detailed instructions. NOTE: FLAT SIDE FACES FRONT!