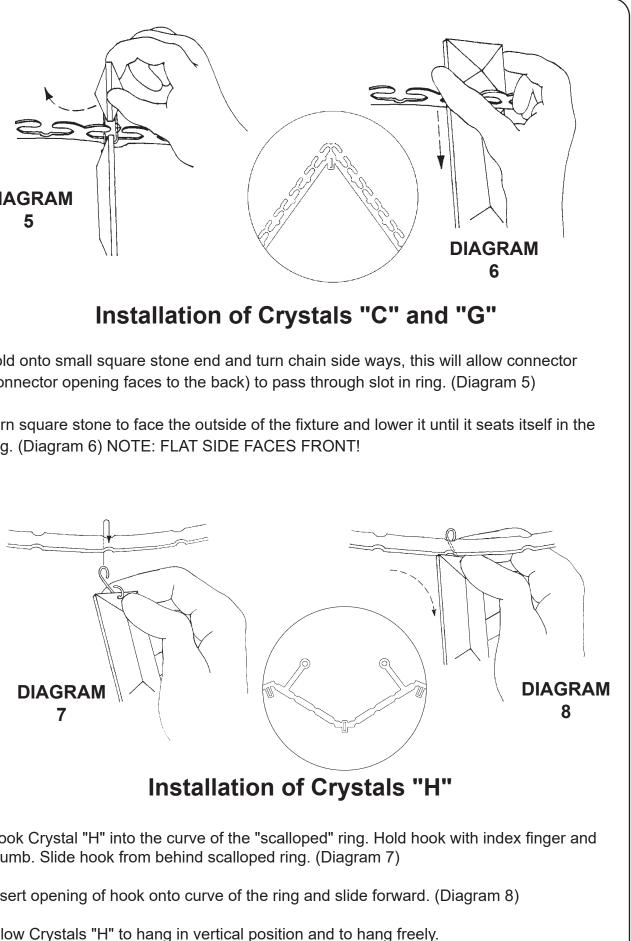

### IMPORTANT: FOLLOW ALL STEPS IN SEQUENCE

**7** TEST POWER TO INSURE PROPER WIRING BEFORE HANGING TRIM ON FIXTURE. MAKE SURE ALL BULBS ARE IN PLACE.

**8** Hook Chains "C" into the slots on ring 1, see diagrams 5 & 6 on page 7 for detailed instructions. NOTE: FLAT SIDE FACES FRONT!

**9** Hook Chains "C" into the slots on ring 2, see diagrams 5 & 6 on page 7 for detailed instructions. NOTE: FLAT SIDE FACES FRONT!

**10** Attach (1) Grid "30191" per instructions on page 6, see diagram 1 for detailed instructions. Hook Chains "H" into scallopes on ring 6, see diagrams 7 & 8 on page 7 for detailed instructions. NOTE: FLAT SIDE FACES FRONT!

**11** Attach (8) Grids "30192" per instructions on page 6, see diagram 2 for detailed instructions. Hook Chains "H" into scallopes on ring 5, see diagrams 7 & 8 on page 7 for detailed instructions. NOTE: FLAT SIDE FACES FRONT!

**12** Attach (8) Grids "30193" per instructions on page 6, see diagram 3 for detailed instructions. Hook Chains "H" into scallopes on ring 4, see diagrams 7 & 8 on page 7 for detailed instructions. NOTE: FLAT SIDE FACES FRONT!

**13** Attach (8) Grid "30198" per instructions on page 6, see diagram 4 for detailed instructions. Hook Chains "G" into the slots on ring 3, see diagrams 5 & 6 on page 7 for detailed instructions. NOTE: FLAT SIDE FACES FRONT!