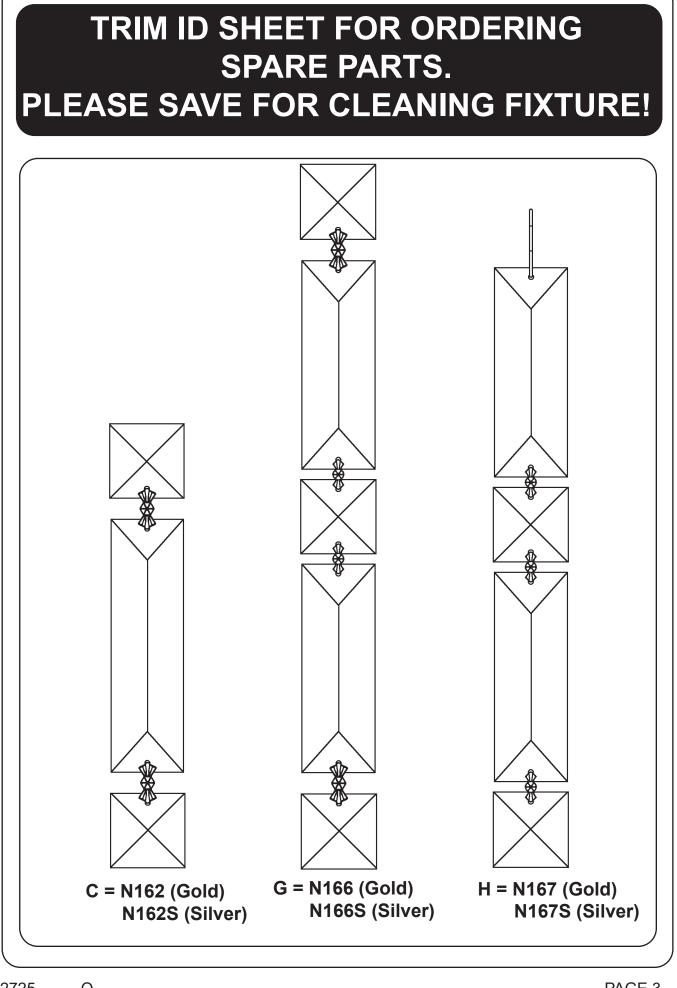

### IMPORTANT: FOLLOW ALL STEPS IN SEQUENCE

**7** TEST POWER TO INSURE PROPER WIRING BEFORE HANGING TRIM ON FIXTURE. MAKE SURE ALL BULBS ARE IN PLACE.

**8** Hook Chains "C" into the slots on ring 1, see diagrams 5 & 6 on page 7 for detailed instructions. NOTE: FLAT SIDE FACES FRONT!

**9** Hook Chains "C" into the slots on ring 2, see diagrams 5 & 6 on page 7 for detailed instructions. NOTE: FLAT SIDE FACES FRONT!

**10** Attach (1) Grid "30191" per instructions on page 6, see diagram 1 for detailed instructions. Hook Chains "H" into scallopes on ring 6, see diagrams 7 & 8 on page 7 for detailed instructions. NOTE: FLAT SIDE FACES FRONT!

**13** Attach (8) Grid "30198" per instructions on page 6, see diagram 4 for detailed instructions. Hook Chains "G" into the slots on ring 3, see diagrams 5 & 6 on page 7 for detailed instructions. NOTE: FLAT SIDE FACES FRONT!