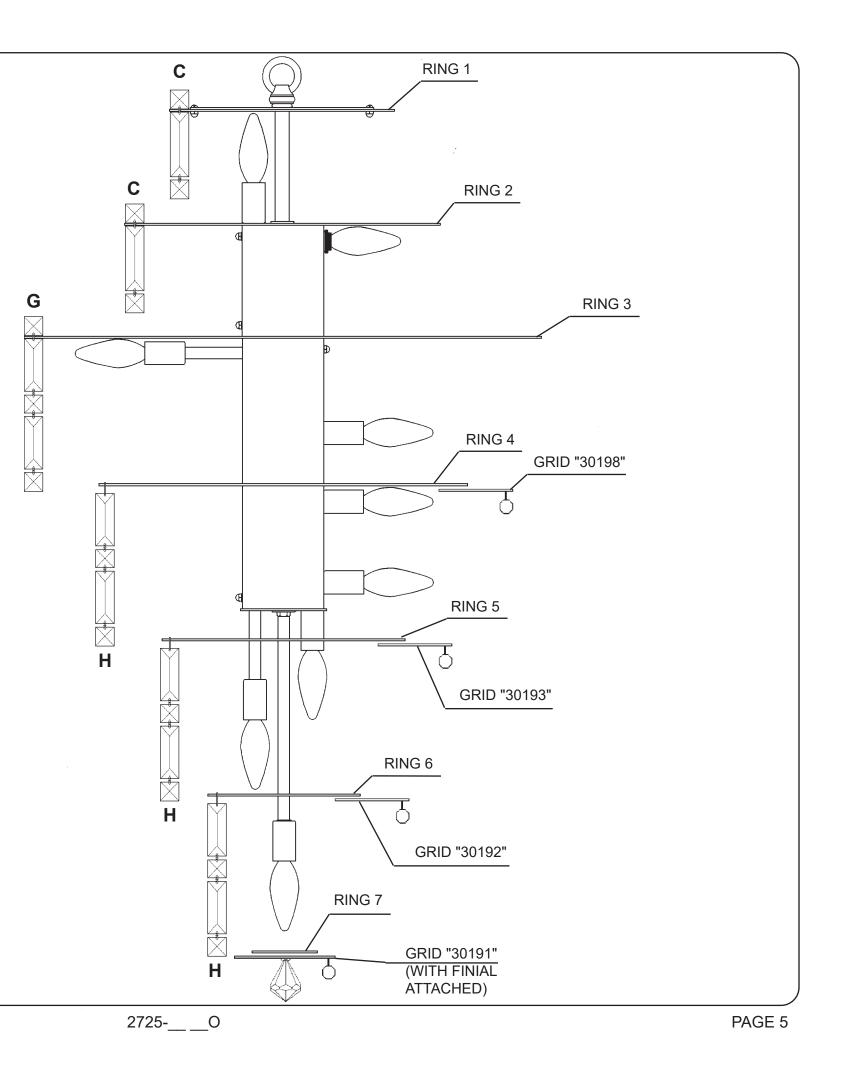

### IMPORTANT: FOLLOW ALL STEPS IN SEQUENCE

**7** TEST POWER TO INSURE PROPER WIRING BEFORE HANGING TRIM ON FIXTURE. MAKE SURE ALL BULBS ARE IN PLACE.

**8** Hook Chains "C" into the slots on ring 1, see diagrams 5 & 6 on page 7 for detailed instructions. NOTE: FLAT SIDE FACES FRONT!

**9** Hook Chains "C" into the slots on ring 2, see diagrams 5 & 6 on page 7 for detailed instructions. NOTE: FLAT SIDE FACES FRONT!

**10** Attach (1) Grid "30191" per instructions on page 6, see diagram 1 for detailed instructions. Hook Chains "H" into scallopes on ring 6, see diagrams 7 & 8 on page 7 for detailed instructions. NOTE: FLAT SIDE FACES FRONT!

**11** Attach (8) Grids "30192" per instructions on page 6, see diagram 2 for detailed instructions. Hook Chains "H" into scallopes on ring 5, see diagrams 7 & 8 on page 7 for detailed instructions. NOTE: FLAT SIDE FACES FRONT!

**12** Attach (8) Grids "30193" per instructions on page 6, see diagram 3 for detailed instructions. Hook Chains "H" into scallopes on ring 4, see diagrams 7 & 8 on page 7 for detailed instructions. NOTE: FLAT SIDE FACES FRONT!

**13** Attach (8) Grid "30198" per instructions on page 6, see diagram 4 for detailed instructions. Hook Chains "G" into the slots on ring 3, see diagrams 5 & 6 on page 7 for detailed instructions. NOTE: FLAT SIDE FACES FRONT!