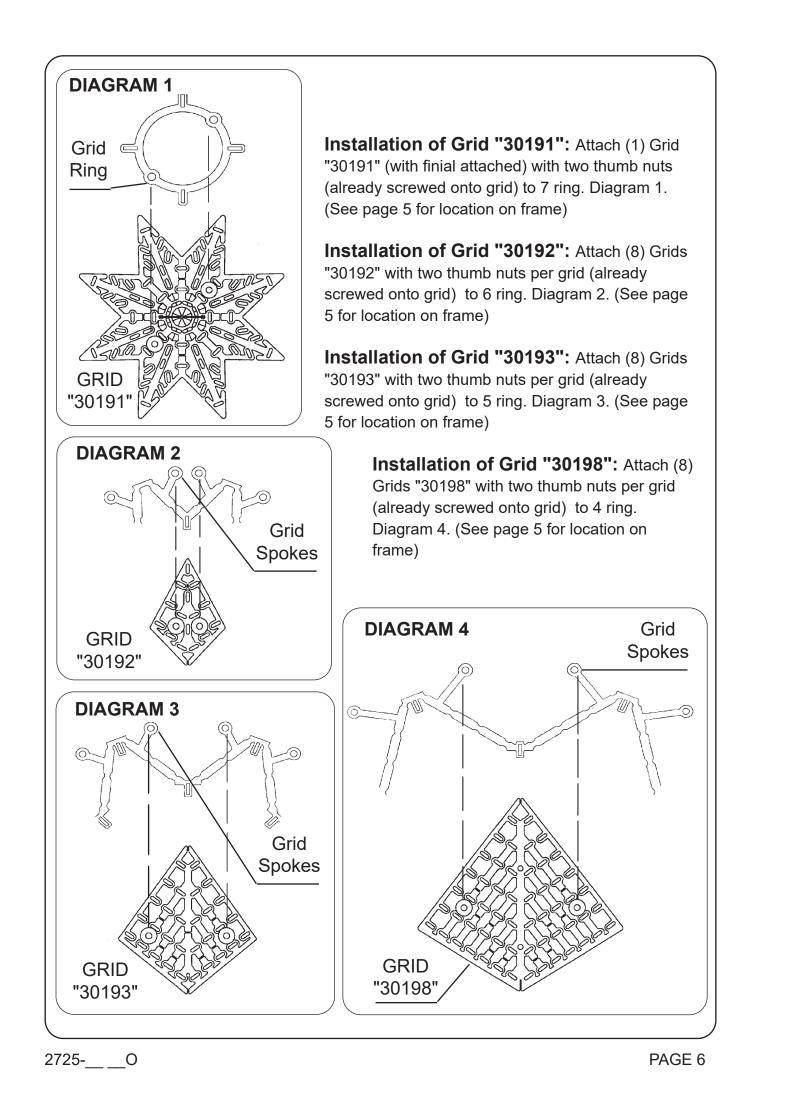

**9** Hook Chains "C" into the slots on ring 2, see diagrams 5 & 6 on page 7 for detailed instructions. NOTE: FLAT SIDE FACES FRONT!

**10** Attach (1) Grid "30191" per instructions on page 6, see diagram 1 for detailed instructions. Hook Chains "H" into scallopes on ring 6, see diagrams 7 & 8 on page 7 for detailed instructions. NOTE: FLAT SIDE FACES FRONT!

**11** Attach (8) Grids "30192" per instructions on page 6, see diagram 2 for detailed instructions. Hook Chains "H" into scallopes on ring 5, see diagrams 7 & 8 on page 7 for detailed instructions. NOTE: FLAT SIDE FACES FRONT!

**12** Attach (8) Grids "30193" per instructions on page 6, see diagram 3 for detailed instructions. Hook Chains "H" into scallopes on ring 4, see diagrams 7 & 8 on page 7 for detailed instructions. NOTE: FLAT SIDE FACES FRONT!

**13** Attach (8) Grid "30198" per instructions on page 6, see diagram 4 for detailed instructions. Hook Chains "G" into the slots on ring 3, see diagrams 5 & 6 on page 7 for detailed instructions. NOTE: FLAT SIDE FACES FRONT!