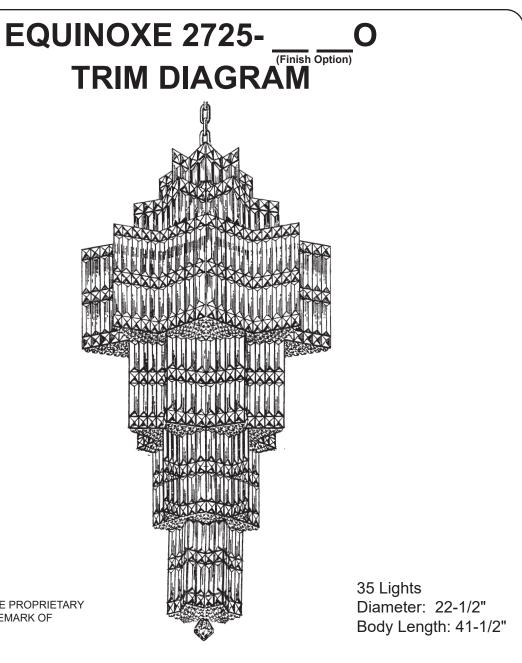

## **SCHONBEK**

CAUTION... RISK OF ELECTRICAL SHOCK. Make sure the electrical supply to the chandelier is turned off at the main fuse or circuit breaker before doing any installation. All electrical components must be installed by a licensed electrician in accordance with the National Electric Code and the appropriate local electrical codes. HANGING WEIGHT: 56 lbs.

| BULBS:   | 35 - Candle shaped car |  |
|----------|------------------------|--|
|          | for best appearance.   |  |
|          | 60 - Watts Maximum     |  |
| WARNING: | This chandelier meets  |  |
|          | UL/CSA certification.  |  |
|          |                        |  |

2725-\_\_\_0

2725-\_\_\_O

PAGE 3