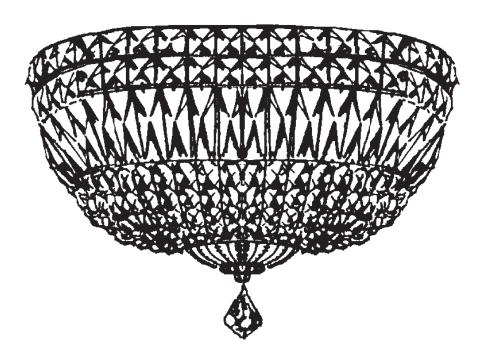

## PETIT CRYSTAL DELUXE 6600- \_\_\_O

THIS DESIGN IS THE PROPRIETARY TRADE DRESS/TRADEMARK OF W SCHONBEK LLC.

3 Lights
Diameter: 10"
Body Length: 7-1/2"
Extension: 5"
Hanging Weight: 4 lbs.

You will need 3 - G16-1/2 25 Watts Recommended 40 Watts Max

## PETIT CRYSTAL DELUXE 6600- \_\_\_ R

THIS DESIGN IS THE PROPRIETARY TRADE DRESS/TRADEMARK OF W SCHONBEK LLC.

3 Lights
Diameter: 10"
Body Length: 7-1/2"
Extension: 5"
Hanging Weight: 4 lbs.

6600-\_\_\_R

## PETIT CRYSTAL DELUXE 6600-\_\_\_S

THIS DESIGN IS THE PROPRIETARY TRADE DRESS/TRADEMARK OF W SCHONBEK LLC.

3 Lights
Diameter: 10"
Body Length: 7-1/2"
Extension: 5"
Hanging Weight: 4 lbs.

6600-\_\_\_S

PAGE 3