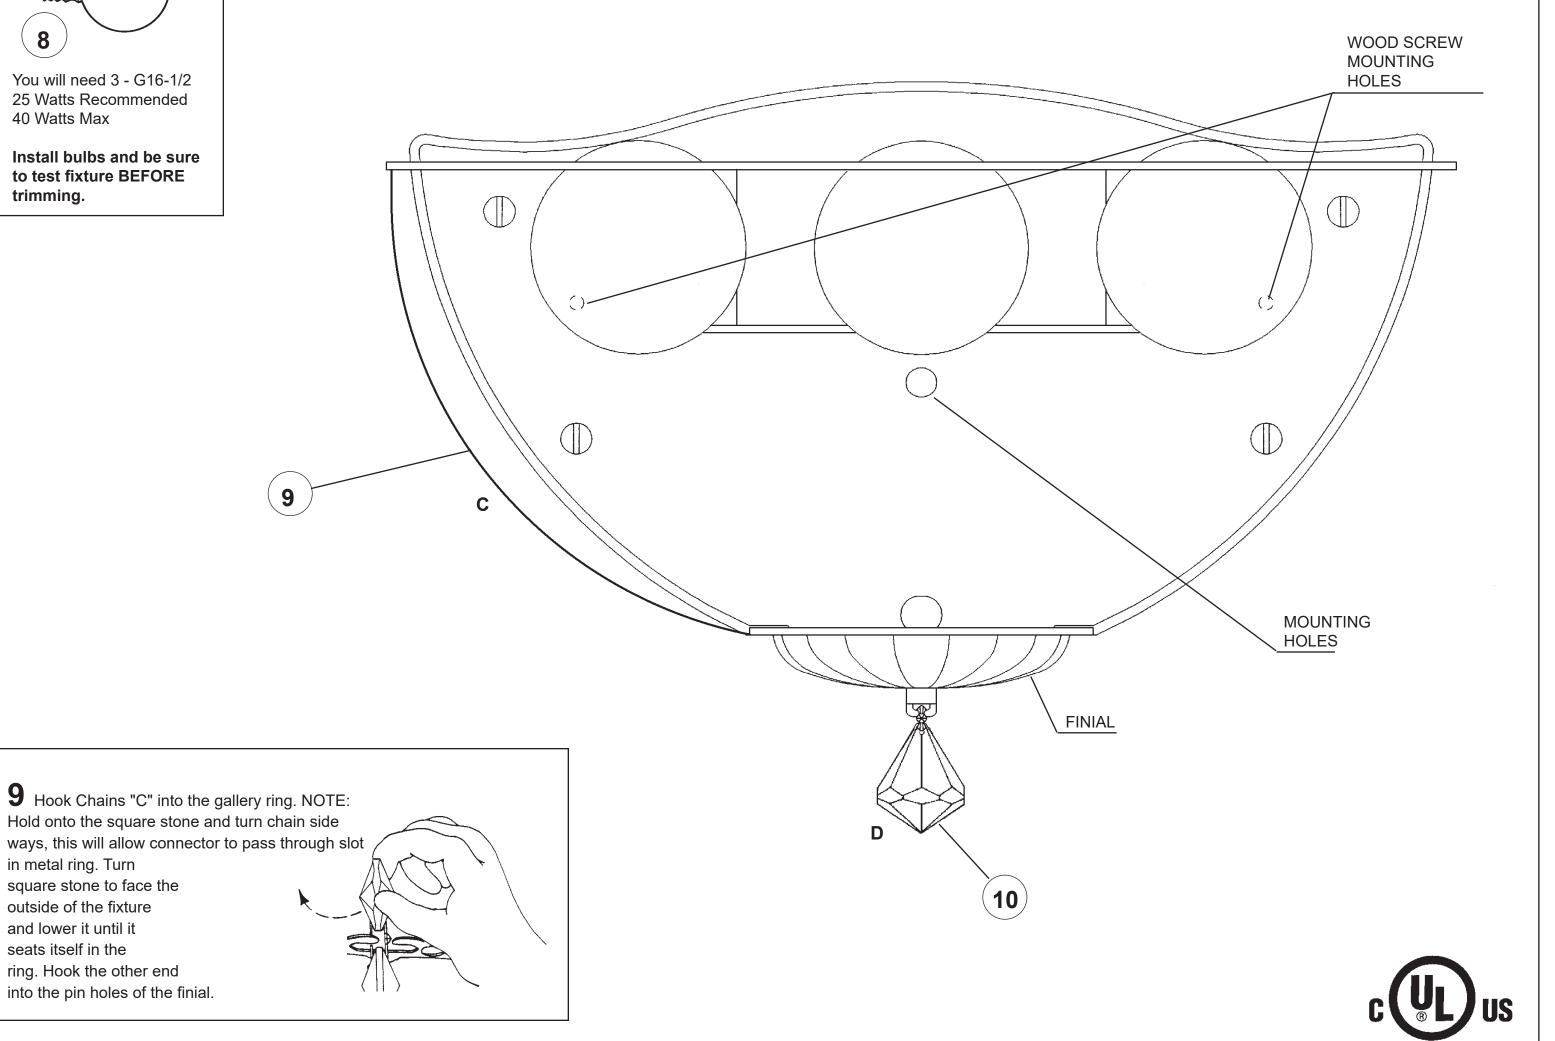

## PETIT CRYSTAL DELUXE 6600- \_\_\_O

THIS DESIGN IS THE PROPRIETARY TRADE DRESS/TRADEMARK OF W SCHONBEK LLC.

3 Lights
Diameter: 10"
Body Length: 7-1/2"
Extension: 5"
Hanging Weight: 4 lbs.

You will need 3 - G16-1/2 25 Watts Recommended 40 Watts Max

Install bulbs and be sure to test fixture BEFORE trimming.

in metal ring. Turn

square stone to face the outside of the fixture and lower it until it seats itself in the

ring. Hook the other end