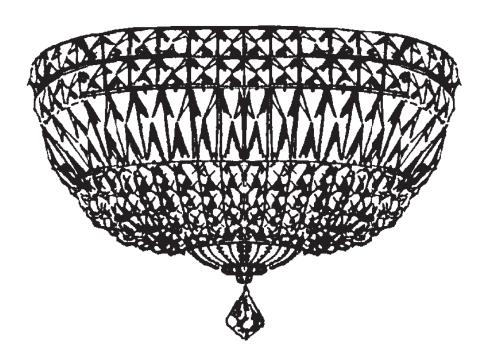

## PETIT CRYSTAL DELUXE 6600- \_\_\_O

THIS DESIGN IS THE PROPRIETARY TRADE DRESS/TRADEMARK OF W SCHONBEK LLC.

3 Lights
Diameter: 10"
Body Length: 7-1/2"
Extension: 5"
Hanging Weight: 4 lbs.

You will need 3 - G16-1/2 25 Watts Recommended 40 Watts Max

## PETIT CRYSTAL DELUXE 6600- \_\_\_ R

THIS DESIGN IS THE PROPRIETARY TRADE DRESS/TRADEMARK OF W SCHONBEK LLC.

3 Lights
Diameter: 10"
Body Length: 7-1/2"
Extension: 5"
Hanging Weight: 4 lbs.

6600-\_\_\_R

## PETIT CRYSTAL DELUXE 6600-\_\_\_S

THIS DESIGN IS THE PROPRIETARY TRADE DRESS/TRADEMARK OF W SCHONBEK LLC.

3 Lights
Diameter: 10"
Body Length: 7-1/2"
Extension: 5"
Hanging Weight: 4 lbs.

6600-\_\_\_S

PAGE 3