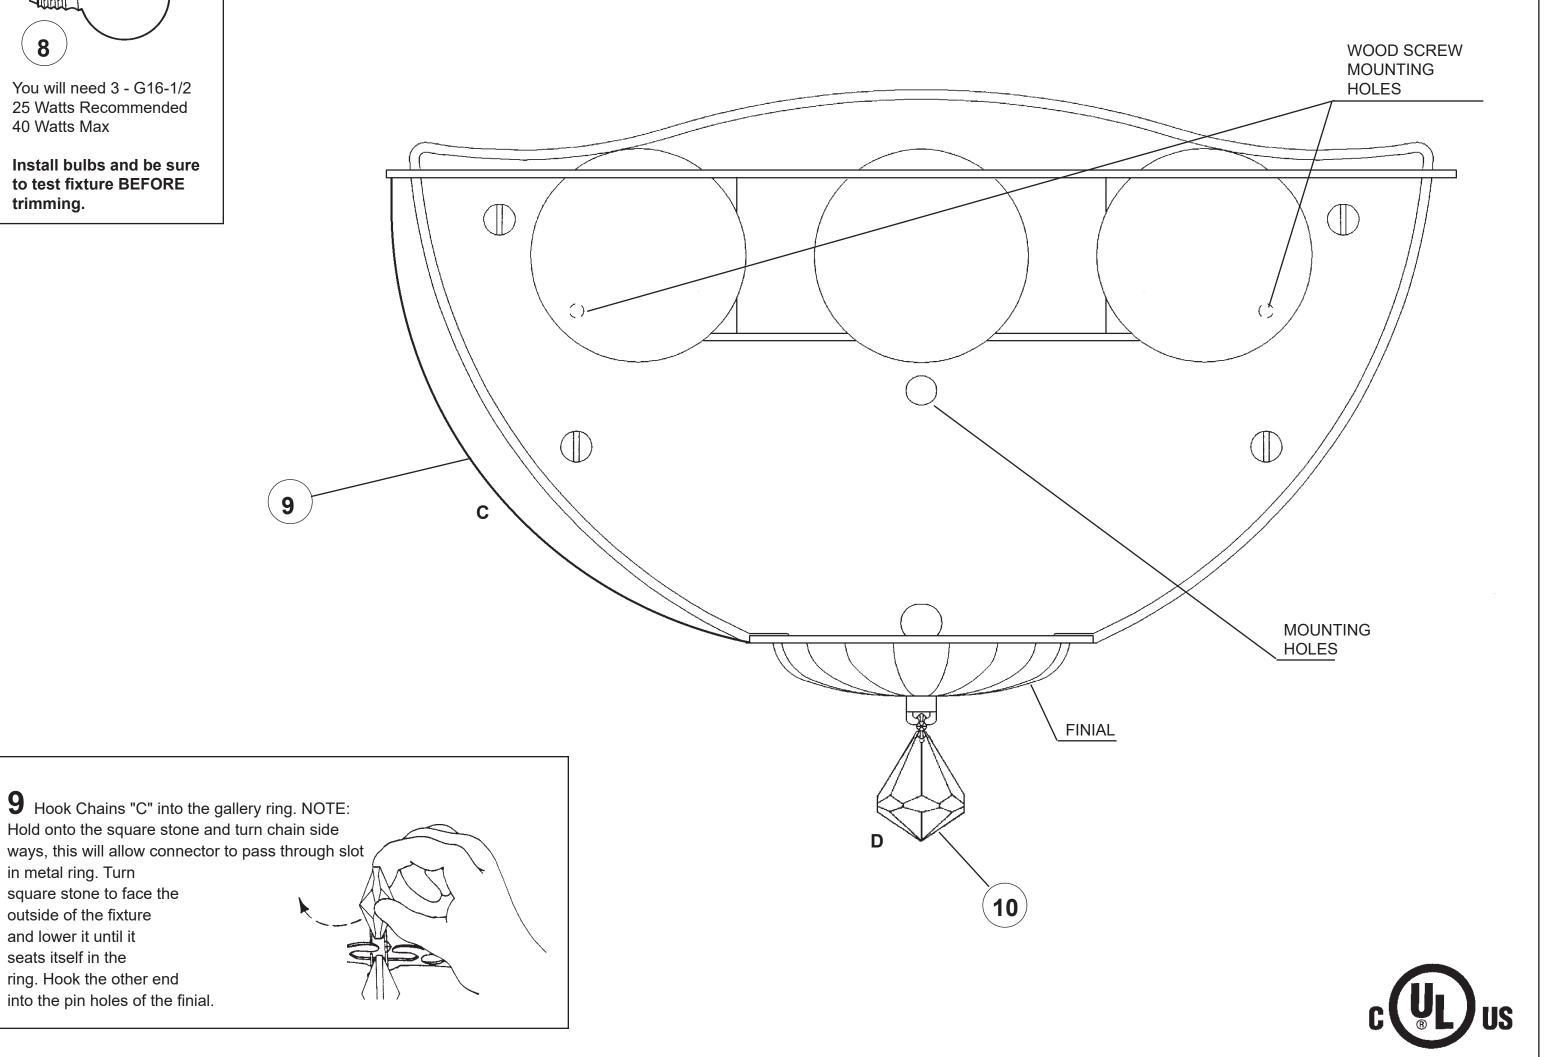

## PETIT CRYSTAL DELUXE 6600- \_\_\_O

THIS DESIGN IS THE PROPRIETARY TRADE DRESS/TRADEMARK OF W SCHONBEK LLC.

3 Lights
Diameter: 10"
Body Length: 7-1/2"
Extension: 5"
Hanging Weight: 4 lbs.

You will need 3 - G16-1/2 25 Watts Recommended 40 Watts Max

Install bulbs and be sure to test fixture BEFORE trimming.

in metal ring. Turn

square stone to face the outside of the fixture and lower it until it seats itself in the

ring. Hook the other end