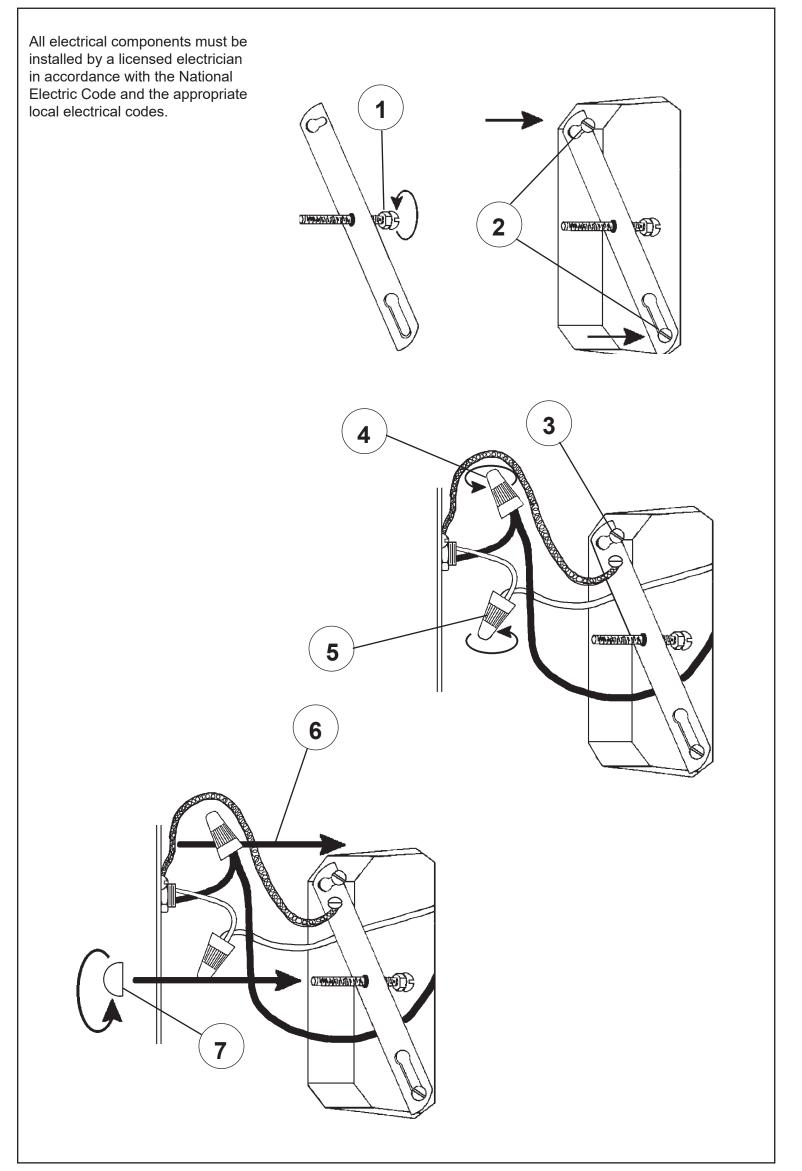

Install bulbs and be sure to test fixture BEFORE trimming.

in metal ring. Turn

square stone to face the outside of the fixture and lower it until it seats itself in the

ring. Hook the other end

ring. Hook the other end