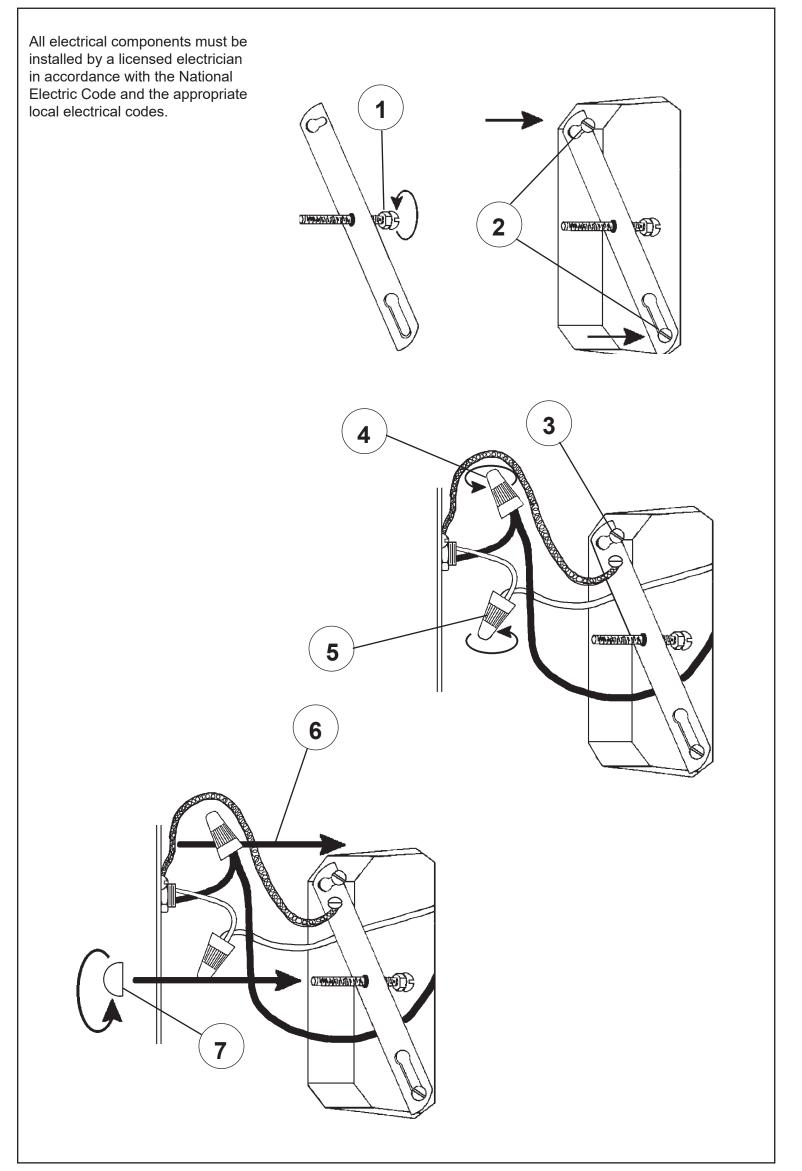

## PETIT CRYSTAL DELUXE 6600- \_\_\_O

THIS DESIGN IS THE PROPRIETARY TRADE DRESS/TRADEMARK OF W SCHONBEK LLC.

3 Lights
Diameter: 10"
Body Length: 7-1/2"
Extension: 5"
Hanging Weight: 4 lbs.

You will need 3 - G16-1/2 25 Watts Recommended 40 Watts Max