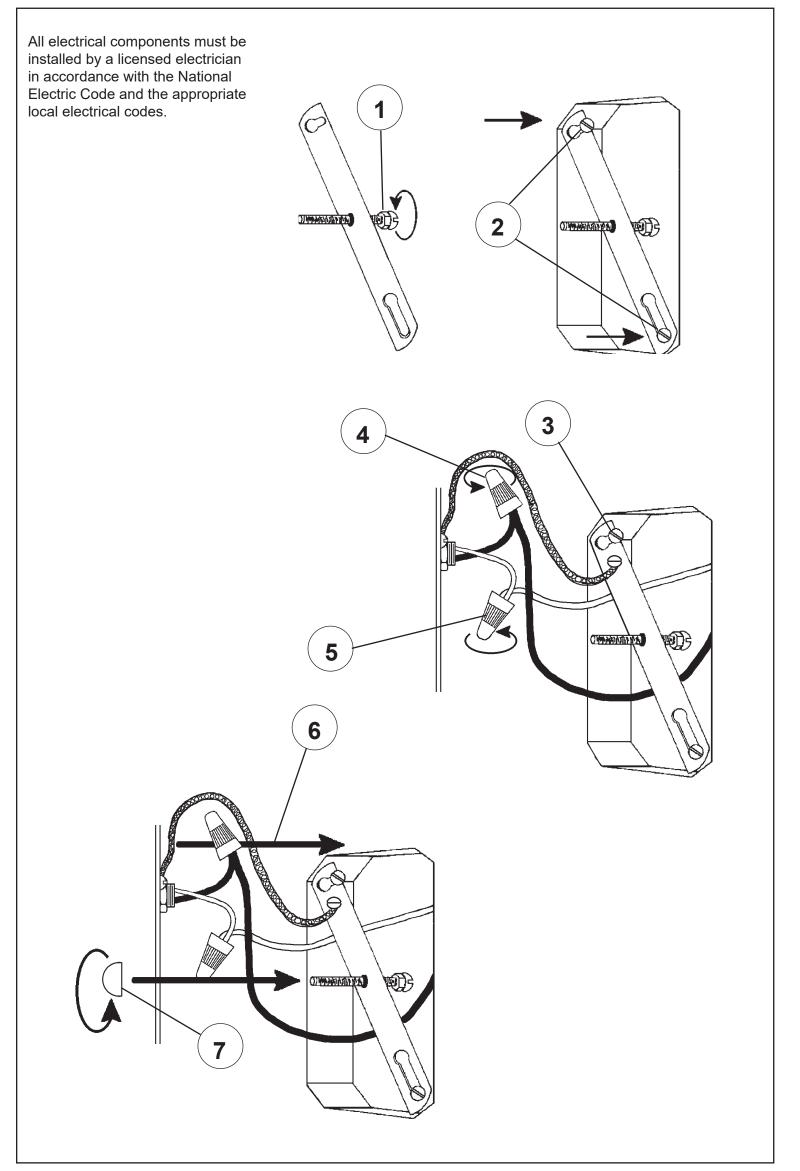

Install bulbs and be sure to test fixture BEFORE trimming.

in metal ring. Turn

square stone to face the outside of the fixture and lower it until it seats itself in the

ring. Hook the other end

PAGE 6

6600-\_\_\_\_R

You will need 3 - G16-1/2 25 Watts Recommended 40 Watts Max

Install bulbs and be sure to test fixture BEFORE trimming.

in metal ring. Turn

square stone to face the outside of the fixture and lower it until it seats itself in the

ring. Hook the other end

You will need 3 - G16-1/2 25 Watts Recommended 40 Watts Max

Install bulbs and be sure to test fixture BEFORE trimming.

in metal ring. Turn

square stone to face the outside of the fixture and lower it until it seats itself in the