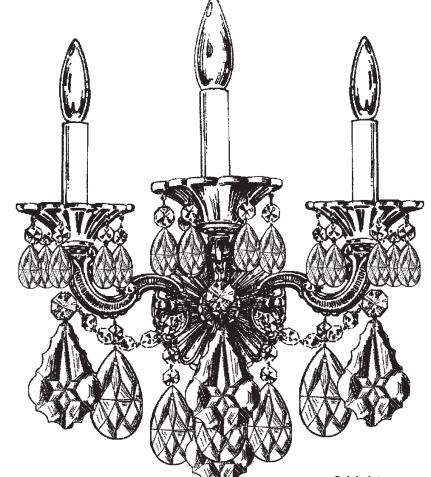

# **SCHONBEK**

1870

3 Lights Diameter: 15" Body Length: 17" Extension: 8-1/2" Hanging Weight: 7 lbs.

5002-\_\_\_\_

| Ŵ | <u>^^^</u> |              |
|---|------------|--------------|
|   |            |              |
|   |            | $\mathbb{W}$ |

## SCHONBEK S

3 Lights Diameter: 15" Body Length: 17" Extension: 8-1/2" Hanging Weight: 7 lbs.

# **SCHONBEK**

1870

3 Lights Diameter: 15" Body Length: 17" Extension: 8-1/2" Hanging Weight: 7 lbs.

SCHONBEK® is a member of the Swarovski group.

5002-\_\_\_\_

| Ŵ | <u>^^^</u> |              |
|---|------------|--------------|
|   |            |              |
|   |            | $\mathbb{W}$ |