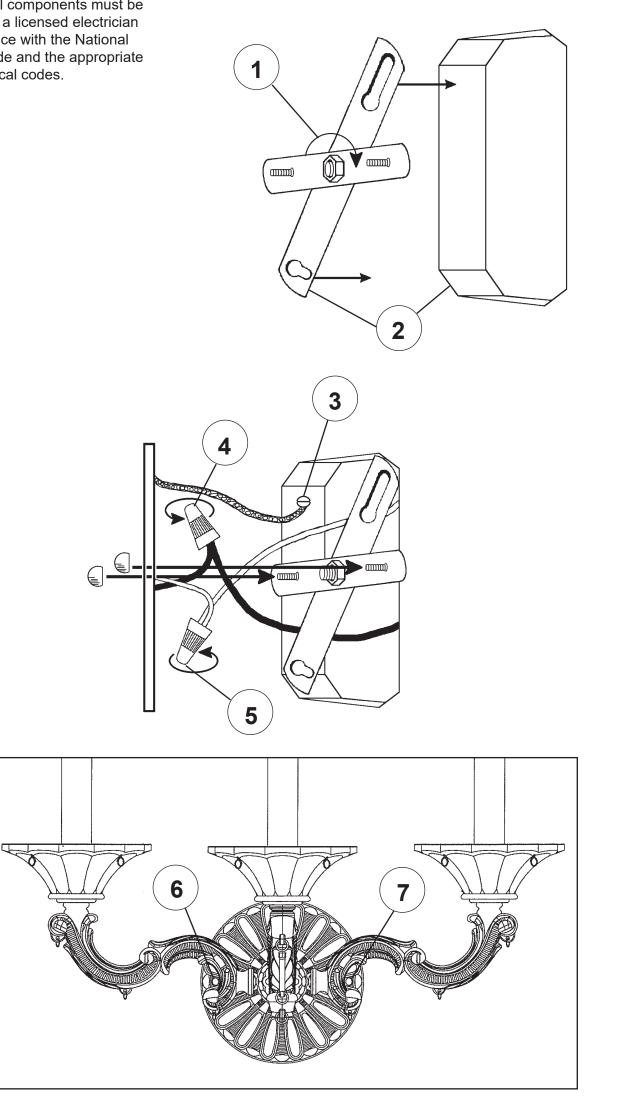

IGHTING, LTD.



# **SCHONBEK**

1870

3 Lights Diameter: 15" Body Length: 17" Extension: 8-1/2" Hanging Weight: 7 lbs.





5002-\_\_\_\_

| Ŵ | <u>^^^</u> |              |
|---|------------|--------------|
|   |            |              |
|   |            | $\mathbb{W}$ |

| wwww |           |
|------|-----------|
|      |           |
|      | $\square$ |
|      | Y         |

| Δ | ŴŴŴ       |  | , |
|---|-----------|--|---|
| Å | <br>RRRRR |  |   |
|   |           |  |   |
|   |           |  |   |
|   |           |  | Ц |
|   |           |  | A |



5002-\_\_\_\_

## LA SCALA 5002- \_\_\_\_R



T HIS DESIGN IS THE PROPRIETARY TRADE DRESS/TRADEMARK OF W SCHONBEK LLC.





## SCHONBEK S

3 Lights Diameter: 15" Body Length: 17" Extension: 8-1/2" Hanging Weight: 7 lbs.

# **SCHONBEK**





5002-\_\_\_R

| Ŵ | <u>^^^</u> |              |
|---|------------|--------------|
|   |            |              |
|   |            | $\mathbb{W}$ |

| <br>   |
|--------|
| <br>ΙΨ |

| Δ | ŴŴŴ       |  | , |
|---|-----------|--|---|
| Å | <br>RRRRR |  |   |
|   |           |  |   |
|   |           |  |   |
|   |           |  | Ц |
|   |           |  | A |





### LA SCALA 5002-\_



T HIS DESIGN IS THE PROPRIETARY TRADE DRESS/TRADEMARK OF SWAROVSKI LIGHTING, LTD.



# **SCHONBEK**

1870

3 Lights Diameter: 15" Body Length: 17" Extension: 8-1/2" Hanging Weight: 7 lbs.

SCHONBEK® is a member of the Swarovski group.





5002-\_\_\_\_

| Ŵ | <u>^^^</u> |              |
|---|------------|--------------|
|   |            |              |
|   |            | $\mathbb{W}$ |

| wwww |