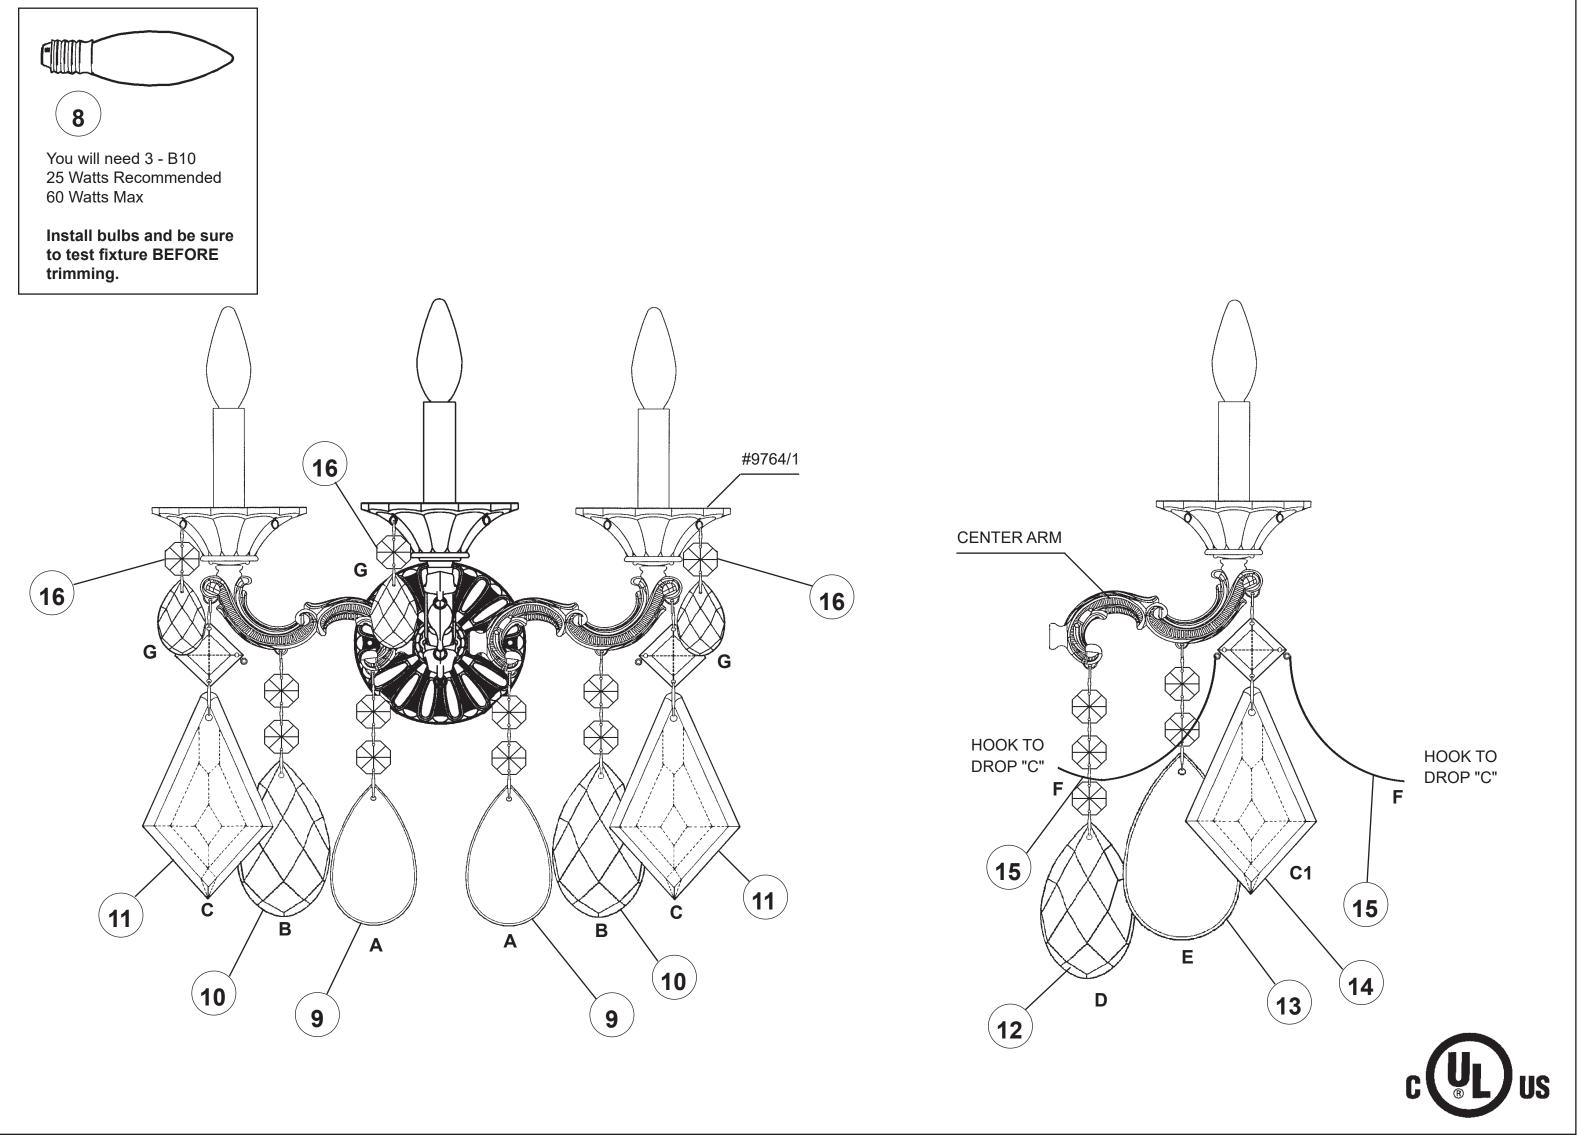

# **SCHONBEK**

1870

3 Lights Diameter: 15" Body Length: 17" Extension: 8-1/2" Hanging Weight: 7 lbs.

5002-\_\_\_\_

| Ŵ | <u>^^^</u> |              |
|---|------------|--------------|
|   |            |              |
|   |            | $\mathbb{W}$ |

## SCHONBEK S

3 Lights Diameter: 15" Body Length: 17" Extension: 8-1/2" Hanging Weight: 7 lbs.

# **SCHONBEK**

1870

3 Lights Diameter: 15" Body Length: 17" Extension: 8-1/2" Hanging Weight: 7 lbs.

SCHONBEK® is a member of the Swarovski group.

5002-\_\_\_\_

| Ŵ | <u>^^^</u> |              |
|---|------------|--------------|
|   |            |              |
|   |            | $\mathbb{W}$ |