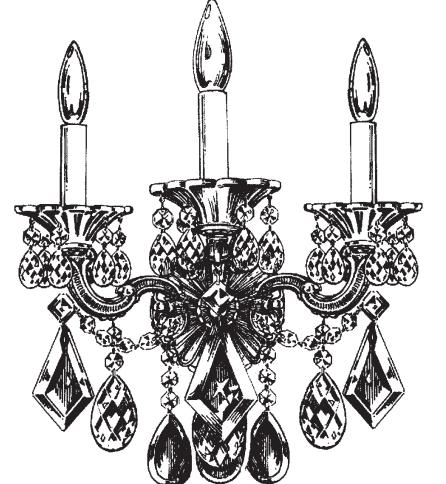

# **SCHONBEK**

1870

3 Lights Diameter: 15" Body Length: 17" Extension: 8-1/2" Hanging Weight: 7 lbs.

5002-\_\_\_\_

| Ŵ | <u>^^^</u> |              |
|---|------------|--------------|
|   |            |              |
|   |            | $\mathbb{W}$ |

## SCHONBEK S

3 Lights Diameter: 15" Body Length: 17" Extension: 8-1/2" Hanging Weight: 7 lbs.

# **SCHONBEK**

1870

3 Lights Diameter: 15" Body Length: 17" Extension: 8-1/2" Hanging Weight: 7 lbs.

SCHONBEK® is a member of the Swarovski group.

5002-\_\_\_\_

| Ŵ | <u>^^^</u> |              |
|---|------------|--------------|
|   |            |              |
|   |            | $\mathbb{W}$ |