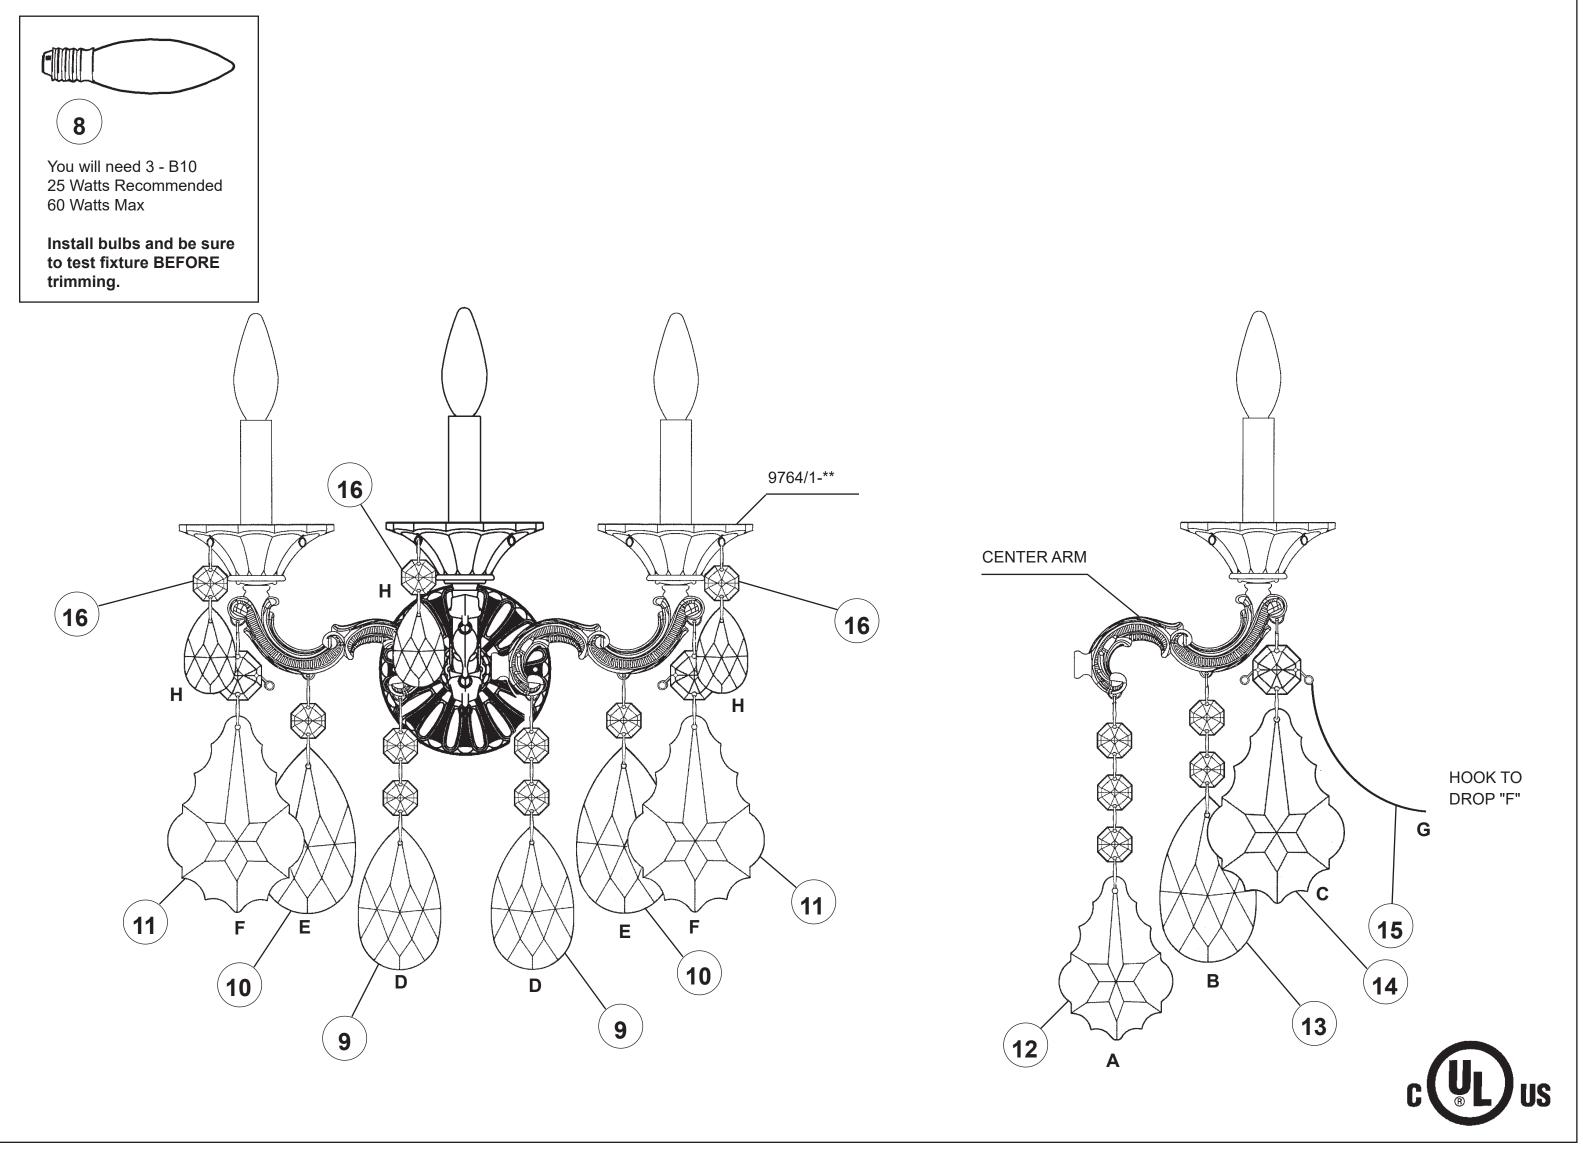

# **SCHONBEK**

1870

3 Lights Diameter: 15" Body Length: 17" Extension: 8-1/2" Hanging Weight: 7 lbs.

5002-\_\_\_\_

| Ŵ | <u>^^^</u> |              |
|---|------------|--------------|
|   |            |              |
|   |            | $\mathbb{W}$ |

## SCHONBEK S

3 Lights Diameter: 15" Body Length: 17" Extension: 8-1/2" Hanging Weight: 7 lbs.

# **SCHONBEK**

1870

3 Lights Diameter: 15" Body Length: 17" Extension: 8-1/2" Hanging Weight: 7 lbs.

SCHONBEK® is a member of the Swarovski group.

5002-\_\_\_\_

| Ŵ | <u>^^^</u> |              |
|---|------------|--------------|
|   |            |              |
|   |            | $\mathbb{W}$ |