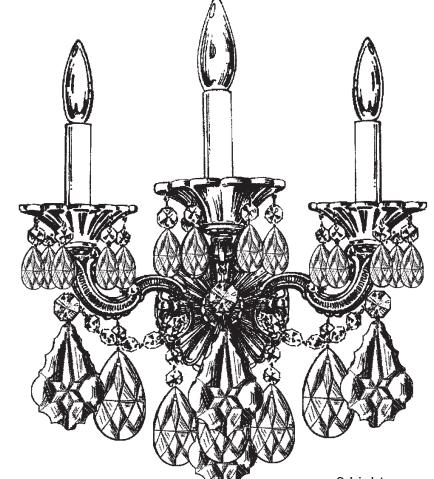

# **SCHONBEK**

1870

3 Lights Diameter: 15" Body Length: 17" Extension: 8-1/2" Hanging Weight: 7 lbs.

5002-\_\_\_\_

| Ŵ | <u>^^^</u> |              |
|---|------------|--------------|
|   |            |              |
|   |            | $\mathbb{W}$ |

## SCHONBEK S

3 Lights Diameter: 15" Body Length: 17" Extension: 8-1/2" Hanging Weight: 7 lbs.

# **SCHONBEK**

1870

3 Lights Diameter: 15" Body Length: 17" Extension: 8-1/2" Hanging Weight: 7 lbs.

SCHONBEK® is a member of the Swarovski group.

5002-\_\_\_\_

| Ŵ | <u>^^^</u> |              |
|---|------------|--------------|
|   |            |              |
|   |            | $\mathbb{W}$ |