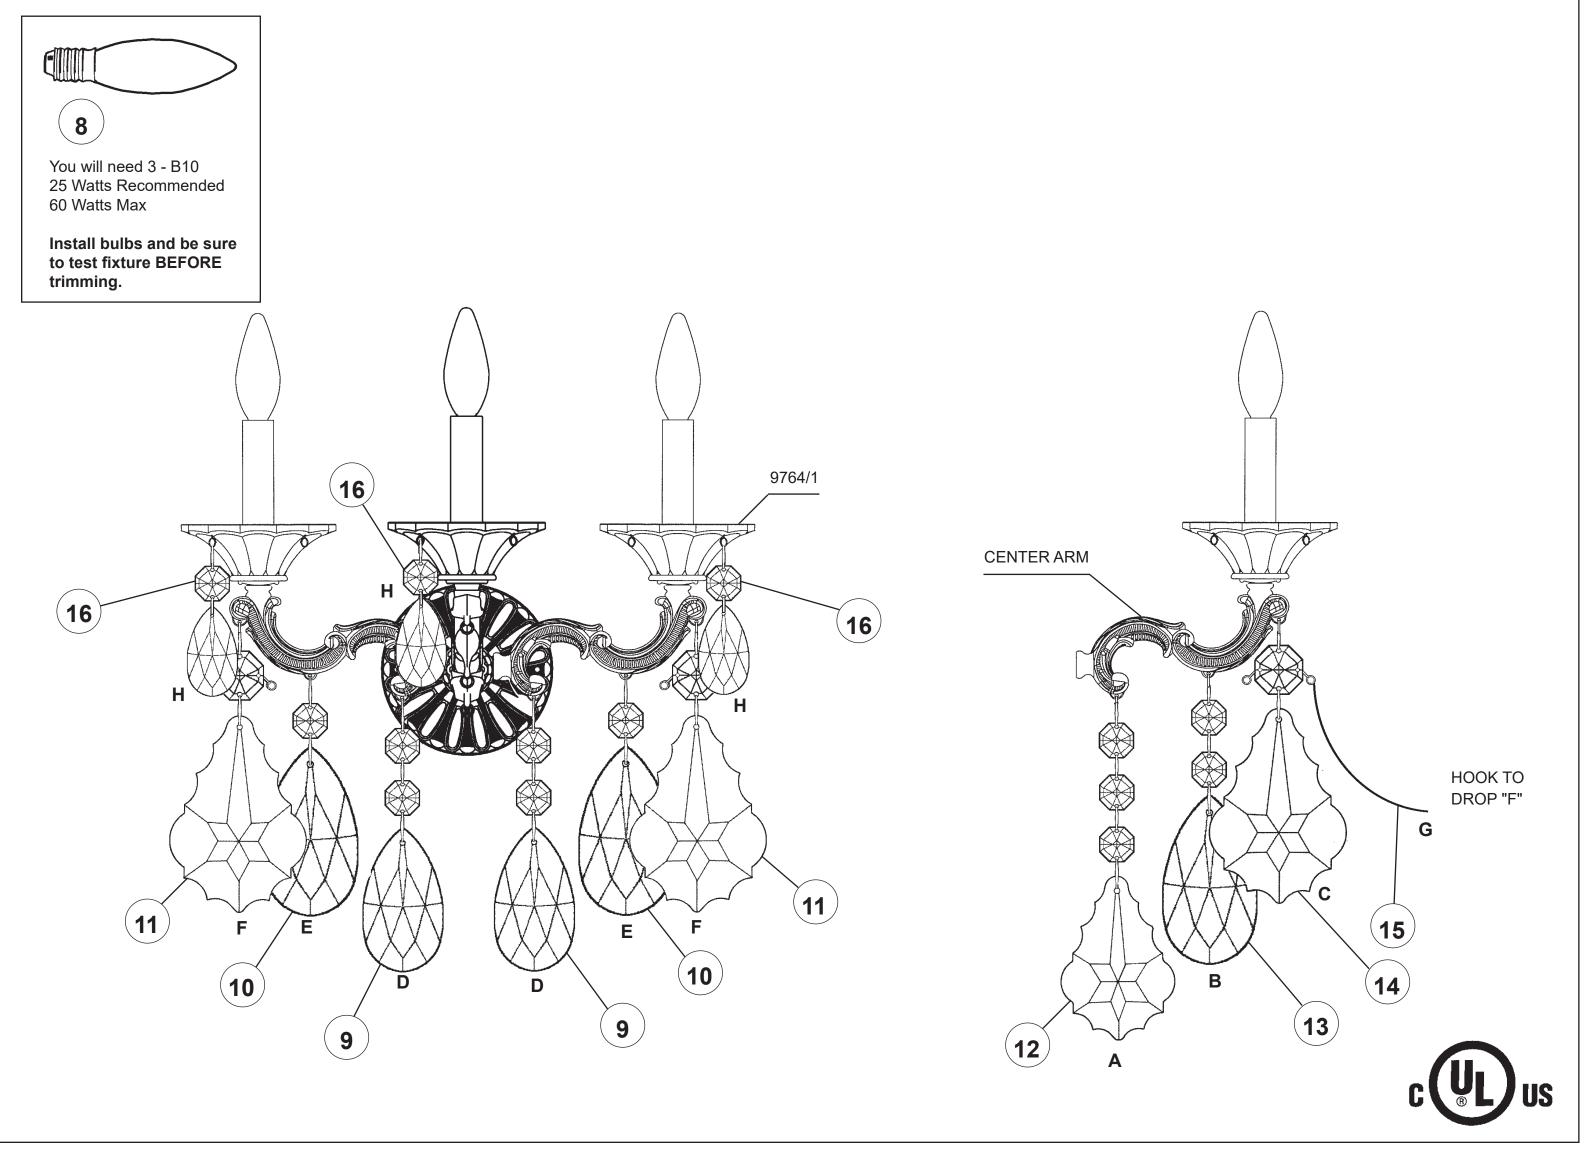

## LA SCALA 5002- \_\_\_\_

T HIS DESIGN IS THE PROPRIETARY TRADE DRESS/TRADEMARK OF SWAROVSKI LIGHTING, LTD.

# **SCHONBEK**

1870

3 Lights Diameter: 15" Body Length: 17" Extension: 8-1/2" Hanging Weight: 7 lbs.

5002-\_\_\_\_

| Ŵ | <u>^^^</u> |              |
|---|------------|--------------|
|   |            |              |
|   |            | $\mathbb{W}$ |

5002-\_\_\_\_

## LA SCALA 5002- \_\_\_\_R

T HIS DESIGN IS THE PROPRIETARY TRADE DRESS/TRADEMARK OF W SCHONBEK LLC.

## SCHONBEK S

3 Lights Diameter: 15" Body Length: 17" Extension: 8-1/2" Hanging Weight: 7 lbs.

# **SCHONBEK**

5002-\_\_\_R

| Ŵ | <u>^^^</u> |              |
|---|------------|--------------|
|   |            |              |
|   |            | $\mathbb{W}$ |

| <br>   |
|--------|
| <br>ΙΨ |

| Δ | ŴŴŴ       |  | , |
|---|-----------|--|---|
| Å | <br>RRRRR |  |   |
|   |           |  |   |
|   |           |  |   |
|   |           |  | Ц |
|   |           |  | A |

### LA SCALA 5002-\_

T HIS DESIGN IS THE PROPRIETARY TRADE DRESS/TRADEMARK OF SWAROVSKI LIGHTING, LTD.

# **SCHONBEK**

1870

3 Lights Diameter: 15" Body Length: 17" Extension: 8-1/2" Hanging Weight: 7 lbs.

SCHONBEK® is a member of the Swarovski group.

5002-\_\_\_\_

| Ŵ | <u>^^^</u> |              |
|---|------------|--------------|
|   |            |              |
|   |            | $\mathbb{W}$ |