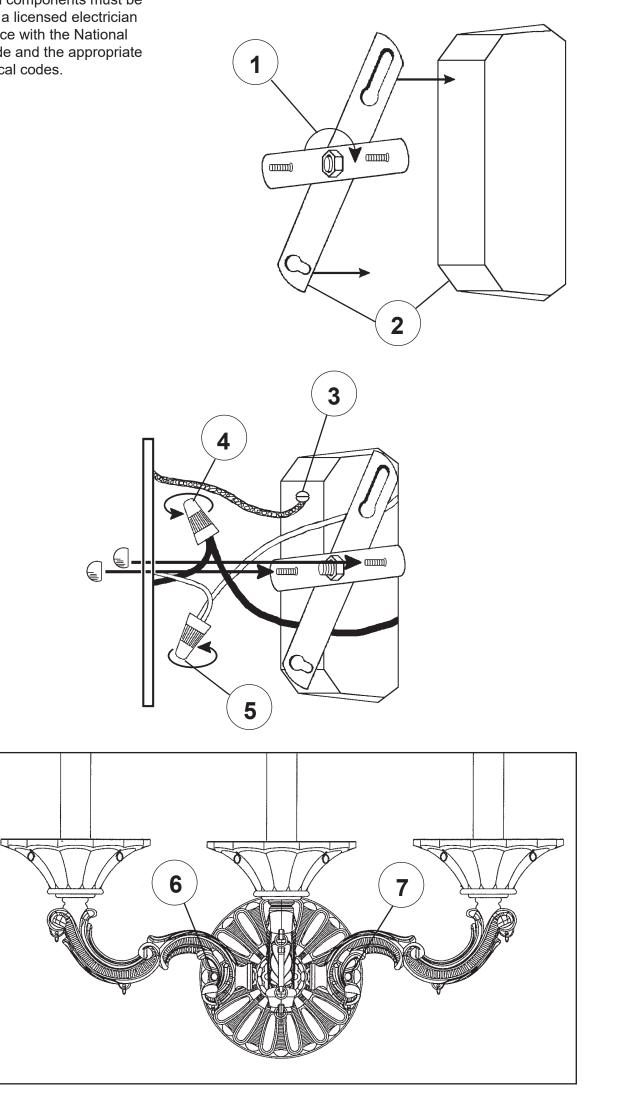

# **SCHONBEK**

1870

3 Lights Diameter: 15" Body Length: 17" Extension: 8-1/2" Hanging Weight: 7 lbs.

5002-\_\_\_\_

| Ŵ | <u>^^^</u> |              |
|---|------------|--------------|
|   |            |              |
|   |            | $\mathbb{W}$ |

## SCHONBEK S

3 Lights Diameter: 15" Body Length: 17" Extension: 8-1/2" Hanging Weight: 7 lbs.

# **SCHONBEK**

1870

3 Lights Diameter: 15" Body Length: 17" Extension: 8-1/2" Hanging Weight: 7 lbs.

SCHONBEK® is a member of the Swarovski group.

5002-\_\_\_\_

| Ŵ | <u>^^^</u> |              |
|---|------------|--------------|
|   |            |              |
|   |            | $\mathbb{W}$ |