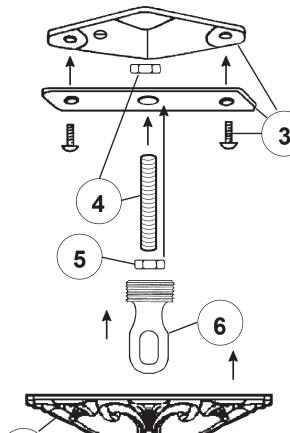

### Instructions for crystal trimming STEPS 19 - 30

All electrical components must be installed by a licensed electrician in accordance with the National Electric Code and the appropriate local electrical codes.

### Instructions for crystal trimming STEPS 19 - 30

T HIS DESIGN IS THE PROPRIETARY TRADE DRESS/TRADEMARK OF W SCHONBEK LLC.

#

### Instructions for crystal trimming STEPS 19 - 30

N10463\*\*-\*\*