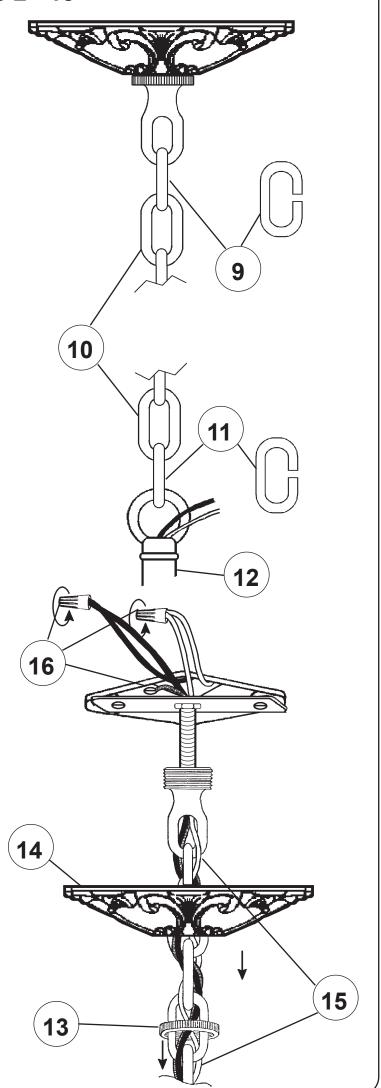

### See diagram on back page Follow steps in exact order Save this trim diagram for future reference

**IMPORTANT** Person who opens carton should record the following information for future service. Four-digit number on outside of carton. See crystal package label. See crystal package label.

### Instructions for crystal trimming STEPS 19 - 30

N10463\*\*-\*\*