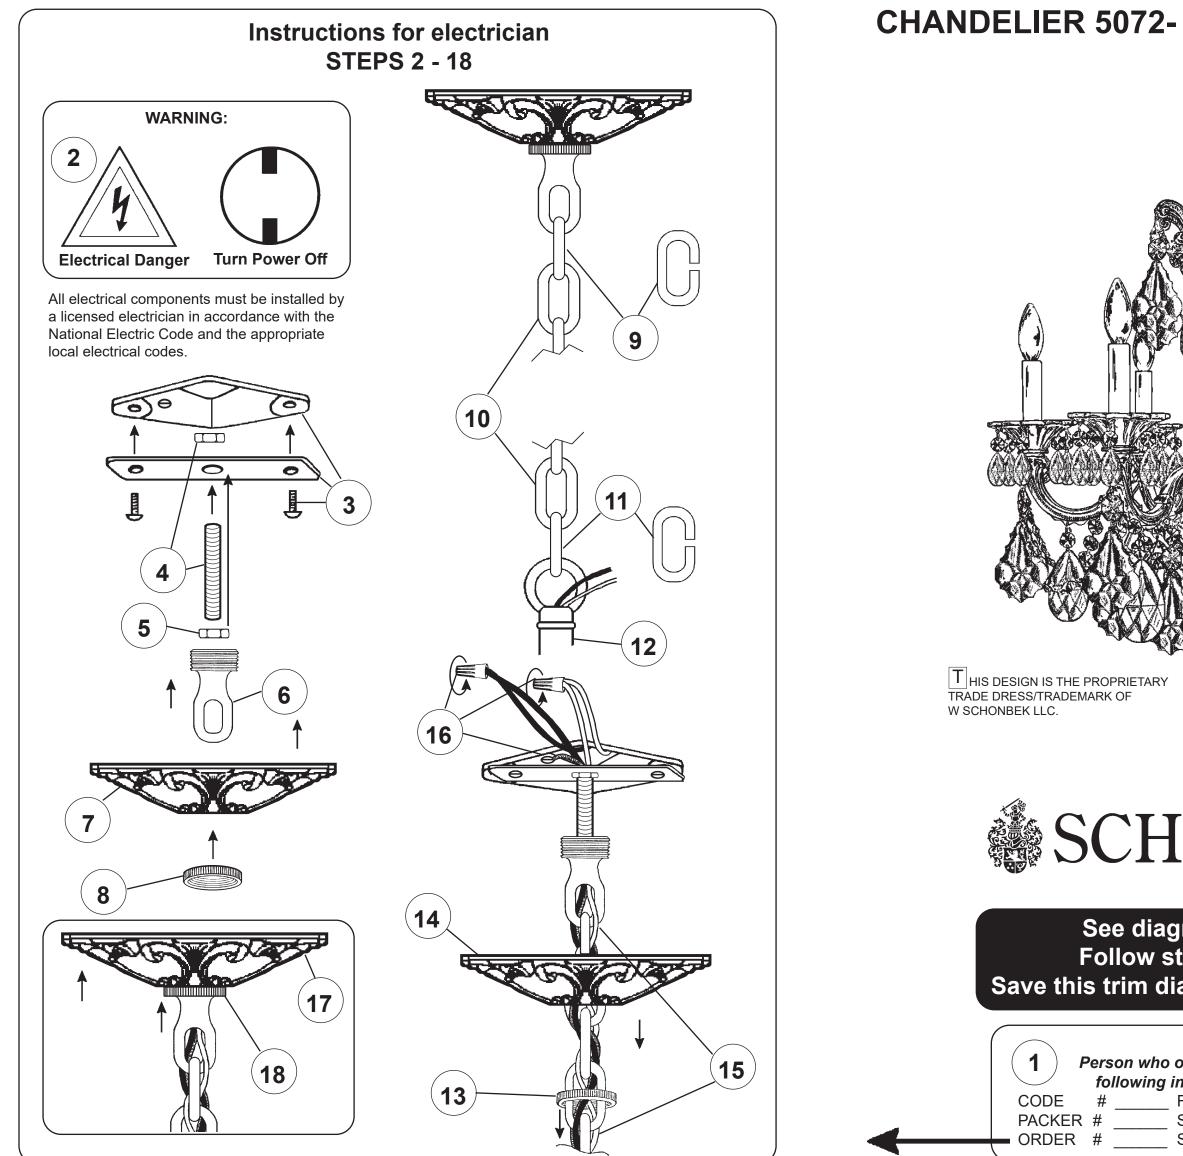

All electrical components must be installed by a licensed electrician in accordance with the National Electric Code and the appropriate local electrical codes.

### See diagram on back page Follow steps in exact order Save this trim diagram for future reference

IMPORTANT Person who opens carton should record the following information for future service. Four-digit number on outside of carton. See crystal package label. See crystal package label.