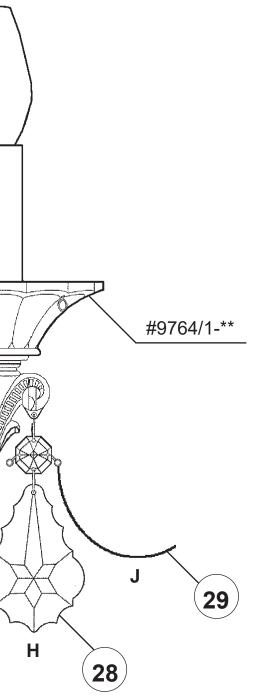

## CHANDELIER 5072- \_\_\_\_ TRIM DIAGRAM

T HIS DESIGN IS THE PROPRIETARY TRADE DRESS/TRADEMARK OF W SCHONBEK LLC.

6 Lights

(Finish Option)

Diameter: 23" Body Length: 25" Hanging Weight: 20 lbs.

### **TRIM DIAGRAM**

(Finish Option) (Trim Option)

Diameter: 23" Body Length: 25" Hanging Weight: 18 lbs.