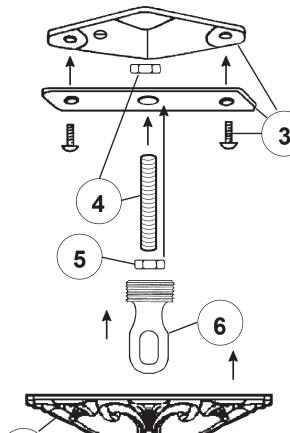

### See diagram on back page Follow steps in exact order Save this trim diagram for future reference

IMPORTANT Person who opens carton should record the following information for future service. Four-digit number on outside of carton. See crystal package label. See crystal package label.

### Instructions for crystal trimming STEPS 19 - 30

All electrical components must be installed by a licensed electrician in accordance with the National Electric Code and the appropriate local electrical codes.