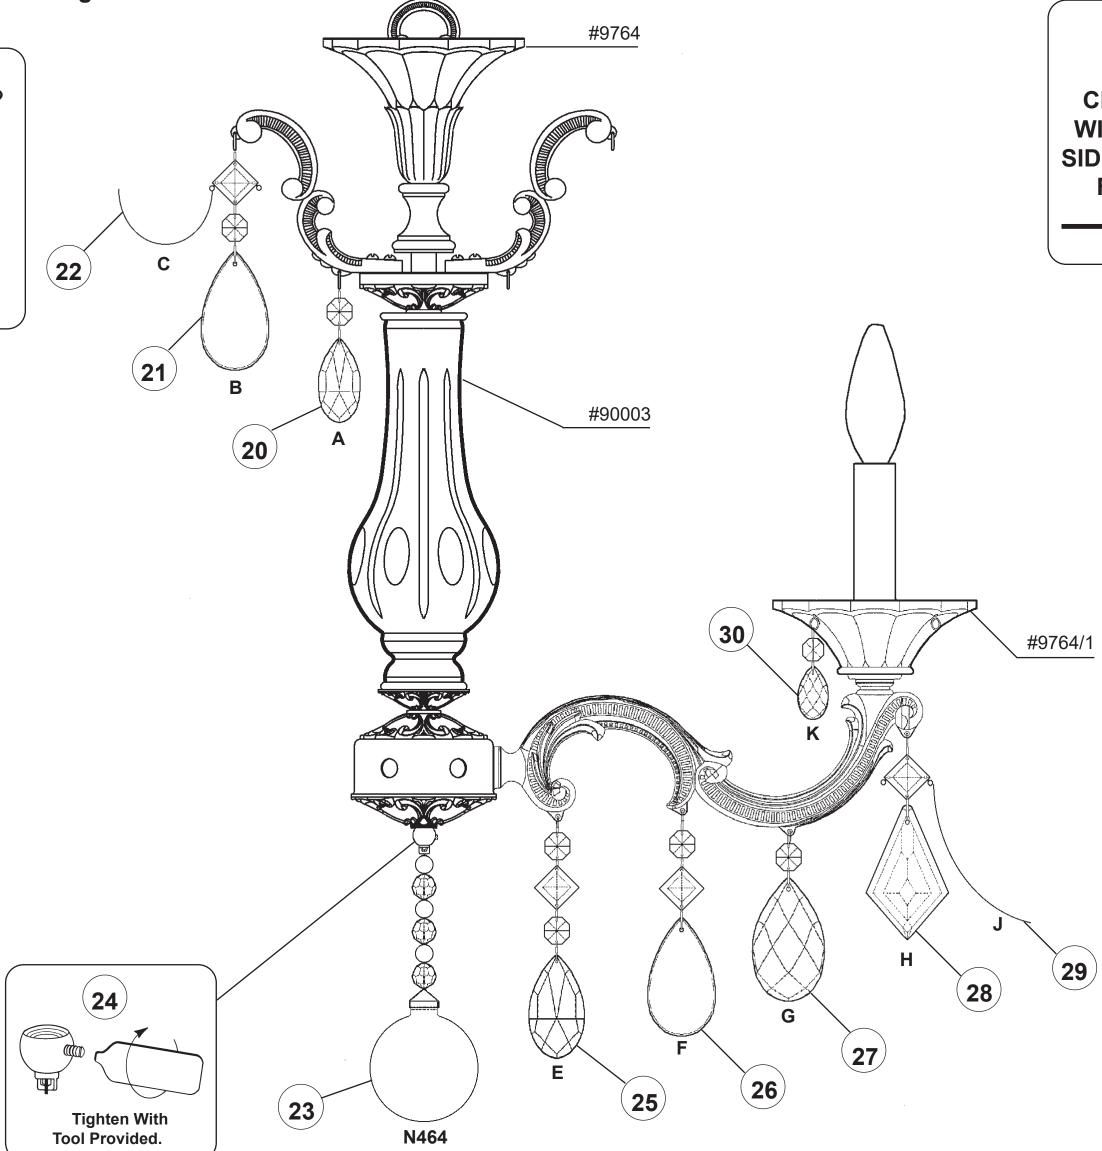

### Instructions for crystal trimming STEPS 19 - 30

All electrical components must be installed by a licensed electrician in accordance with the National Electric Code and the appropriate local electrical codes.

### Instructions for crystal trimming STEPS 19 - 30

T HIS DESIGN IS THE PROPRIETARY TRADE DRESS/TRADEMARK OF W SCHONBEK LLC.

#

### Instructions for crystal trimming STEPS 19 - 30

N10463\*\*-\*\*