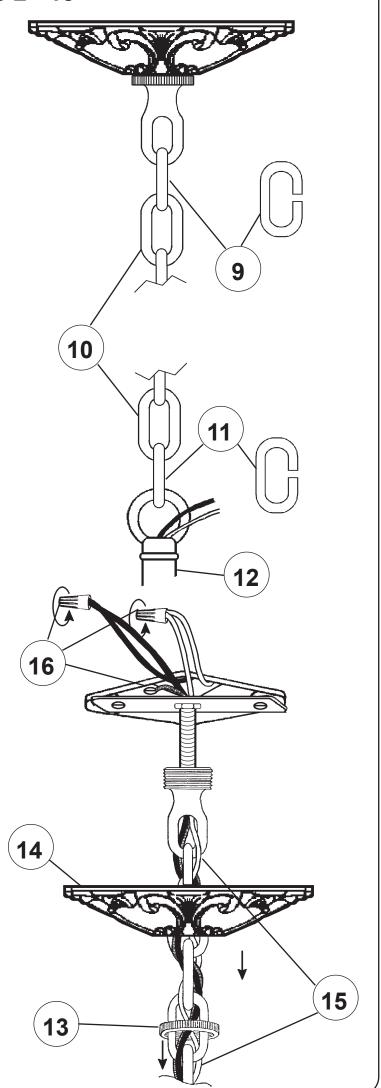

### See diagram on back page Follow steps in exact order Save this trim diagram for future reference

IMPORTANT Person who opens carton should record the following information for future service. Four-digit number on outside of carton. See crystal package label. See crystal package label.

### See diagram on back page Follow steps in exact order Save this trim diagram for future reference

**IMPORTANT** Person who opens carton should record the following information for future service. Four-digit number on outside of carton. See crystal package label. See crystal package label.