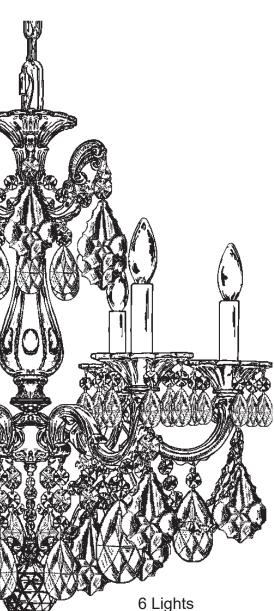

## CHANDELIER 5072- \_\_\_\_ TRIM DIAGRAM

T HIS DESIGN IS THE PROPRIETARY TRADE DRESS/TRADEMARK OF W SCHONBEK LLC.

6 Lights

(Finish Option)

Diameter: 23" Body Length: 25" Hanging Weight: 20 lbs.