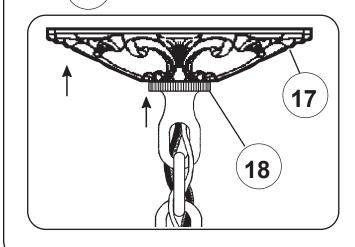

### See diagram on back page Follow steps in exact order Save this trim diagram for future reference

**IMPORTANT** Person who opens carton should record the following information for future service. Four-digit number on outside of carton. See crystal package label. See crystal package label.

### Instructions for crystal trimming STEPS 19 - 30

N10463\*\*-\*\*