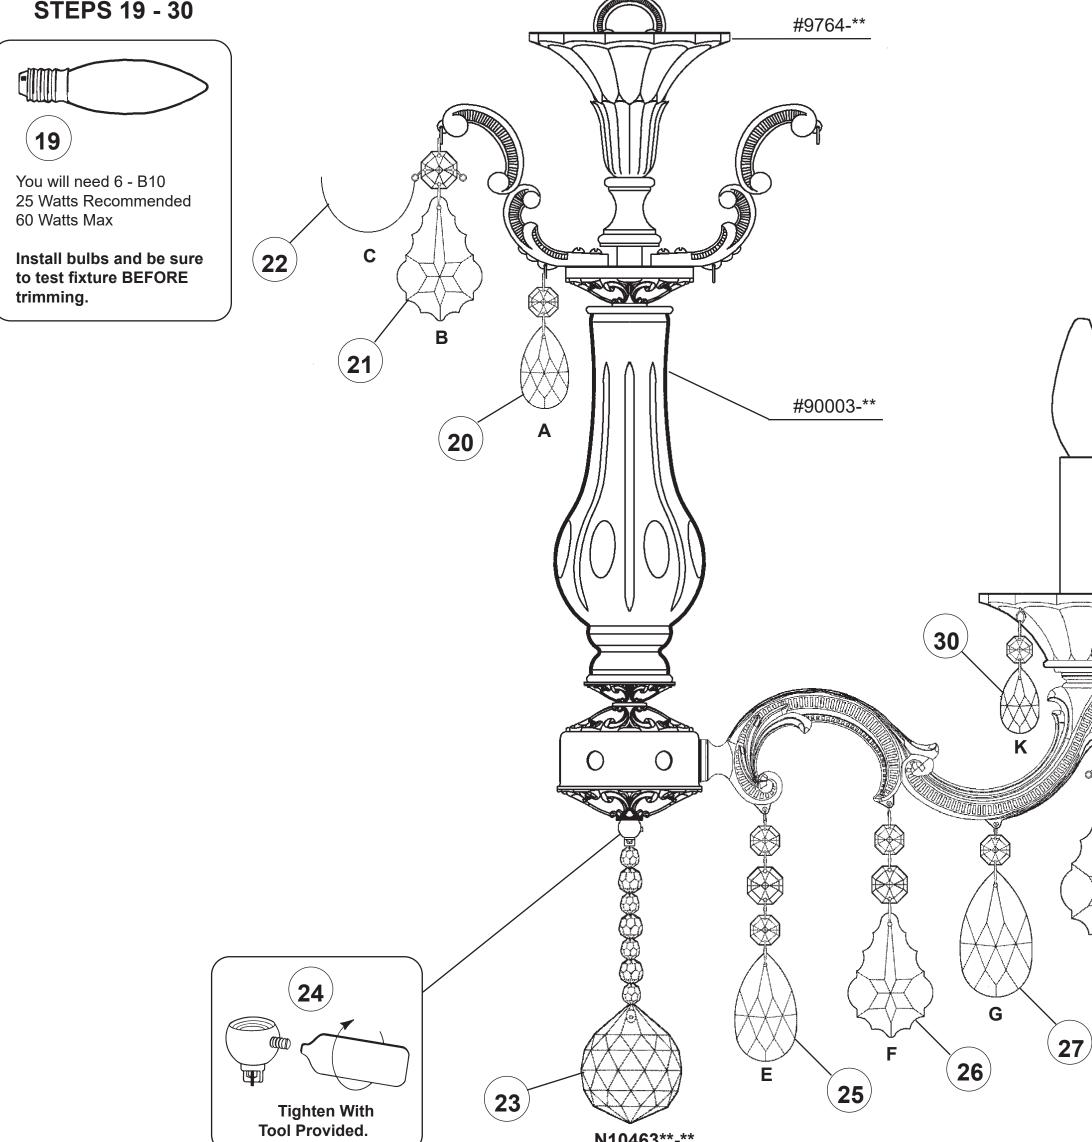

### Instructions for crystal trimming STEPS 19 - 30

All electrical components must be installed by a licensed electrician in accordance with the National Electric Code and the appropriate local electrical codes.

### Instructions for crystal trimming STEPS 19 - 30

T HIS DESIGN IS THE PROPRIETARY TRADE DRESS/TRADEMARK OF W SCHONBEK LLC.

#

### Instructions for crystal trimming STEPS 19 - 30

N10463\*\*-\*\*