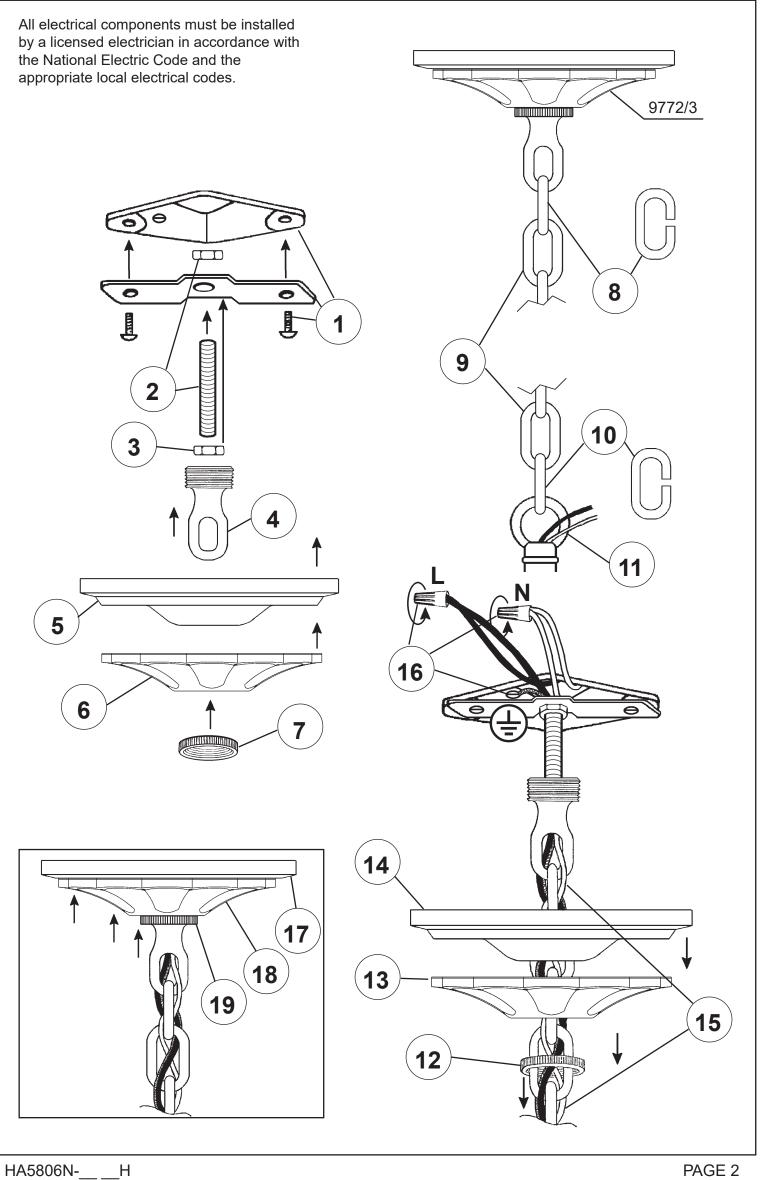

## HANOVER HA5806N- \_\_\_ H

THIS DESIGN IS THE PROPRIETARY TRADE DRESS/TRADEMARK OF W SCHONBEK LLC.

7 Lights
Diameter: 26"
Body Length: 32-1/2"
Hanging Weight: 21lbs.

HA5806N-\_\_\_H

**20** Connect arm wires using plug-in connectors. See detailed illustration.

PAGE 3

**21** Push wires into hole and attach arm to washer by rotating arm into place. Lock down by tightening screws into flange. See detailed illustration.

**22** Install bobeche on every arm and screw bulbs into all sockets. Connect power and test fixture before trimming. If any of the bulbs do NOT light - DISCONNECT POWER. Double check the wire connections.