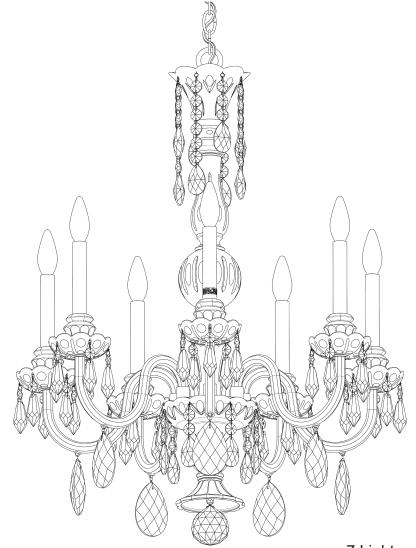

## HANOVER HA5806N- \_\_\_ H

THIS DESIGN IS THE PROPRIETARY TRADE DRESS/TRADEMARK OF W SCHONBEK LLC.

7 Lights
Diameter: 26"
Body Length: 32-1/2"
Hanging Weight: 21lbs.

HA5806N-\_\_\_H

**20** Connect arm wires using plug-in connectors. See detailed illustration.