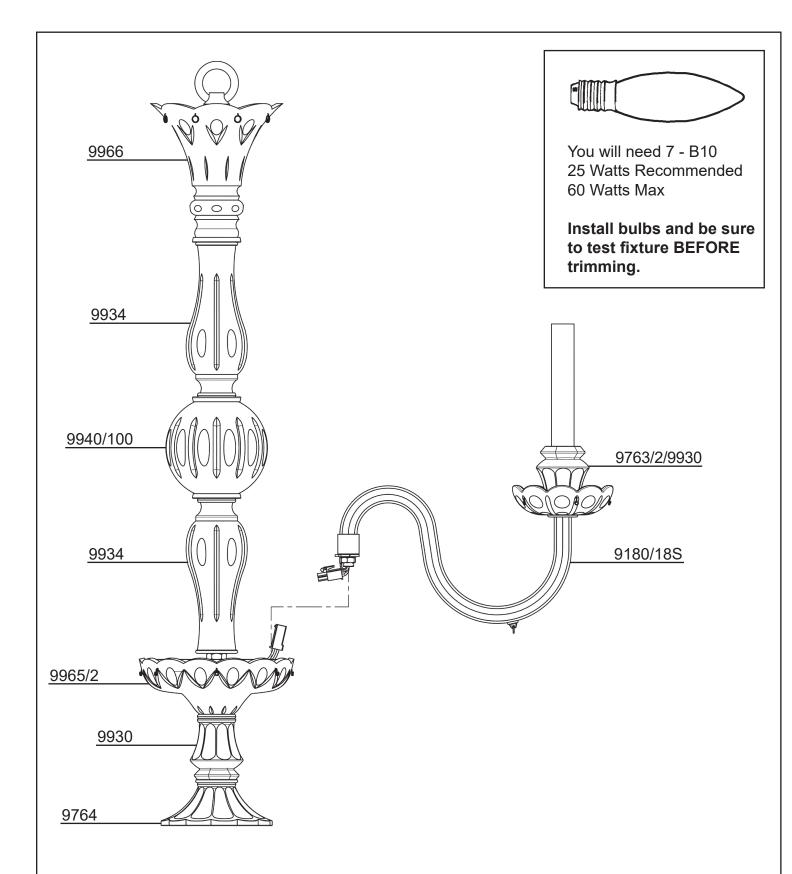

## HANOVER HA5806N- \_\_\_ H

THIS DESIGN IS THE PROPRIETARY TRADE DRESS/TRADEMARK OF W SCHONBEK LLC.

7 Lights
Diameter: 26"
Body Length: 32-1/2"
Hanging Weight: 21lbs.

HA5806N-\_\_\_H

**20** Connect arm wires using plug-in connectors. See detailed illustration.

PAGE 3

**21** Push wires into hole and attach arm to washer by rotating arm into place. Lock down by tightening screws into flange. See detailed illustration.

**22** Install bobeche on every arm and screw bulbs into all sockets. Connect power and test fixture before trimming. If any of the bulbs do NOT light - DISCONNECT POWER. Double check the wire connections.