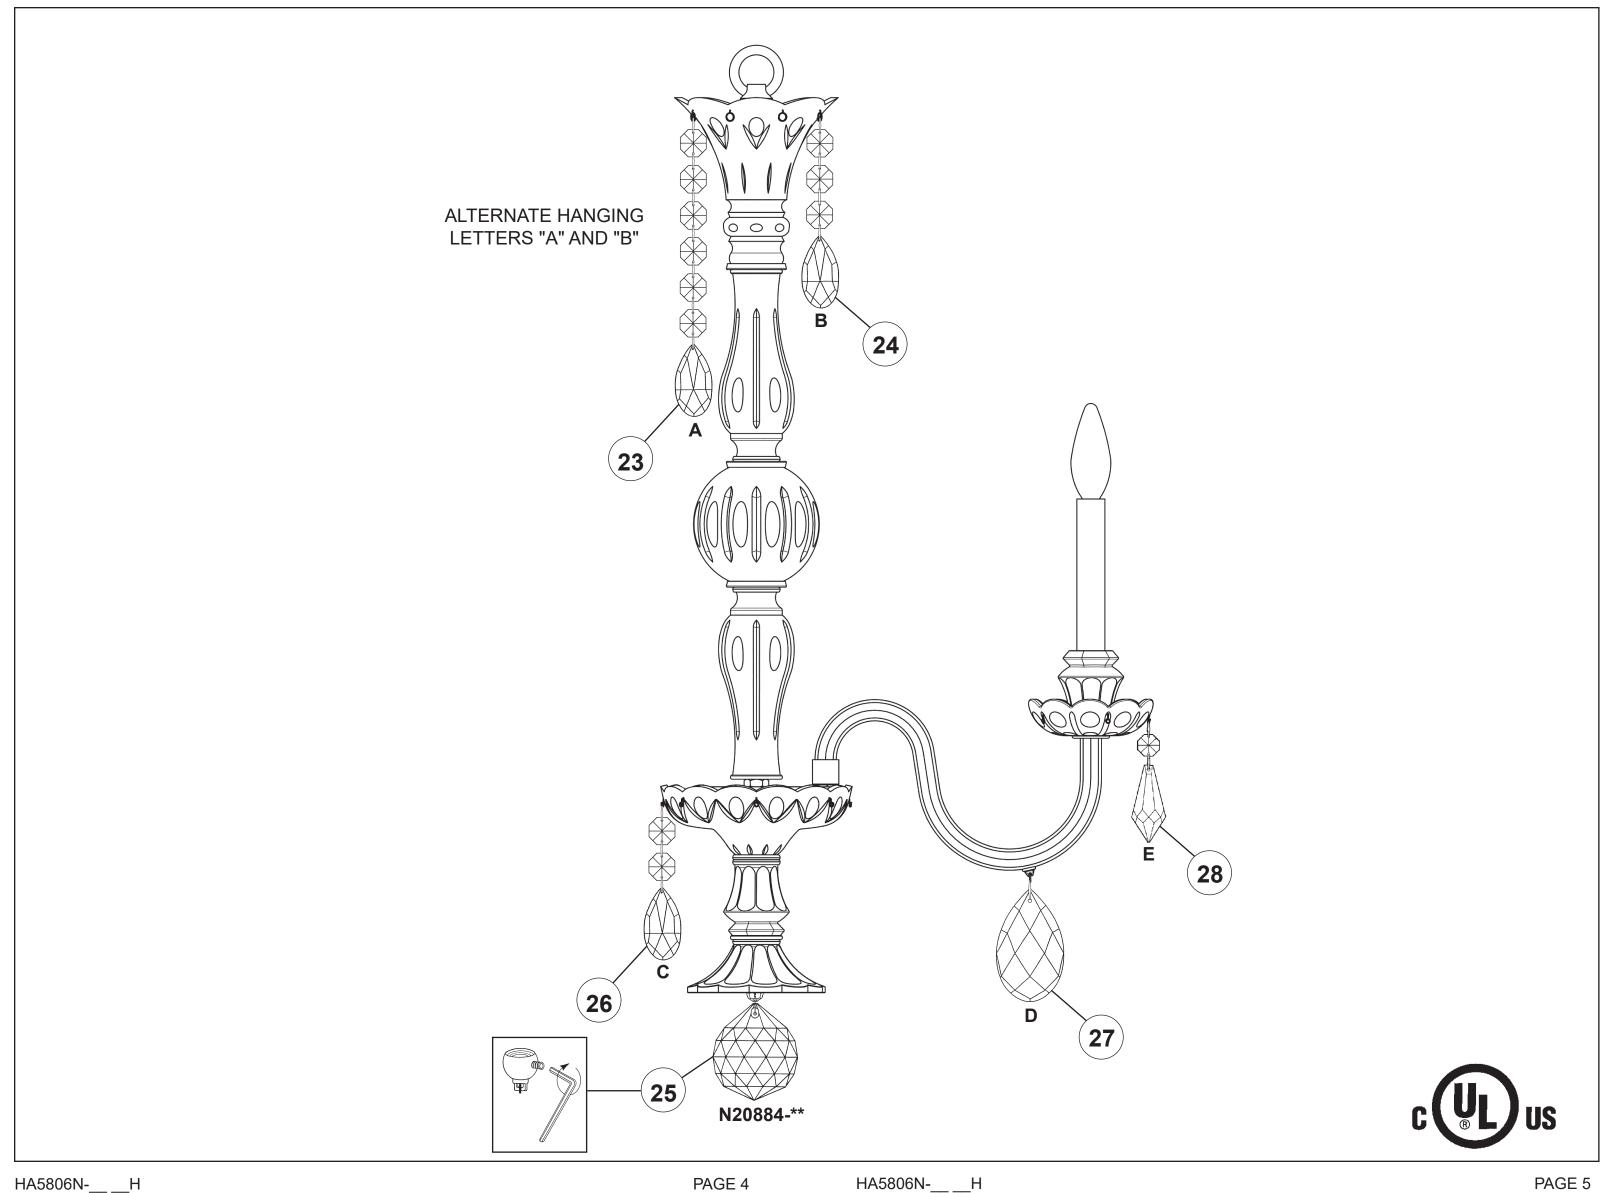

PAGE 3

**21** Push wires into hole and attach arm to washer by rotating arm into place. Lock down by tightening screws into flange. See detailed illustration.

**22** Install bobeche on every arm and screw bulbs into all sockets. Connect power and test fixture before trimming. If any of the bulbs do NOT light - DISCONNECT POWER. Double check the wire connections.