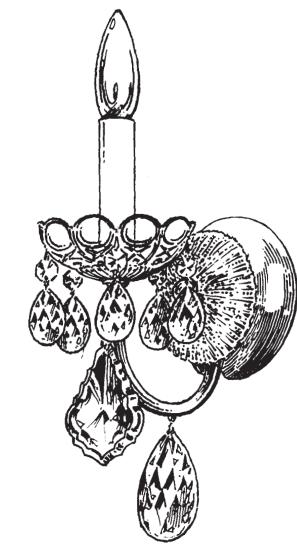

# SCHONBEK S

1 Light Diameter: 4-1/2" Body Length: 13" Extension: 6" Hanging Weight: 2 lbs.

# **SCHONBEK**

1 Light Diameter: 4-1/2" Body Length: 13" Extension: 6" Hanging Weight: 2 lbs.

| Ŵ | <u>^^^</u> |              |
|---|------------|--------------|
|   |            |              |
|   |            | $\mathbb{W}$ |

# **SCHONBEK**

1 Light Diameter: 4-1/2" Body Length: 13" Extension: 6" Hanging Weight: 2 lbs.