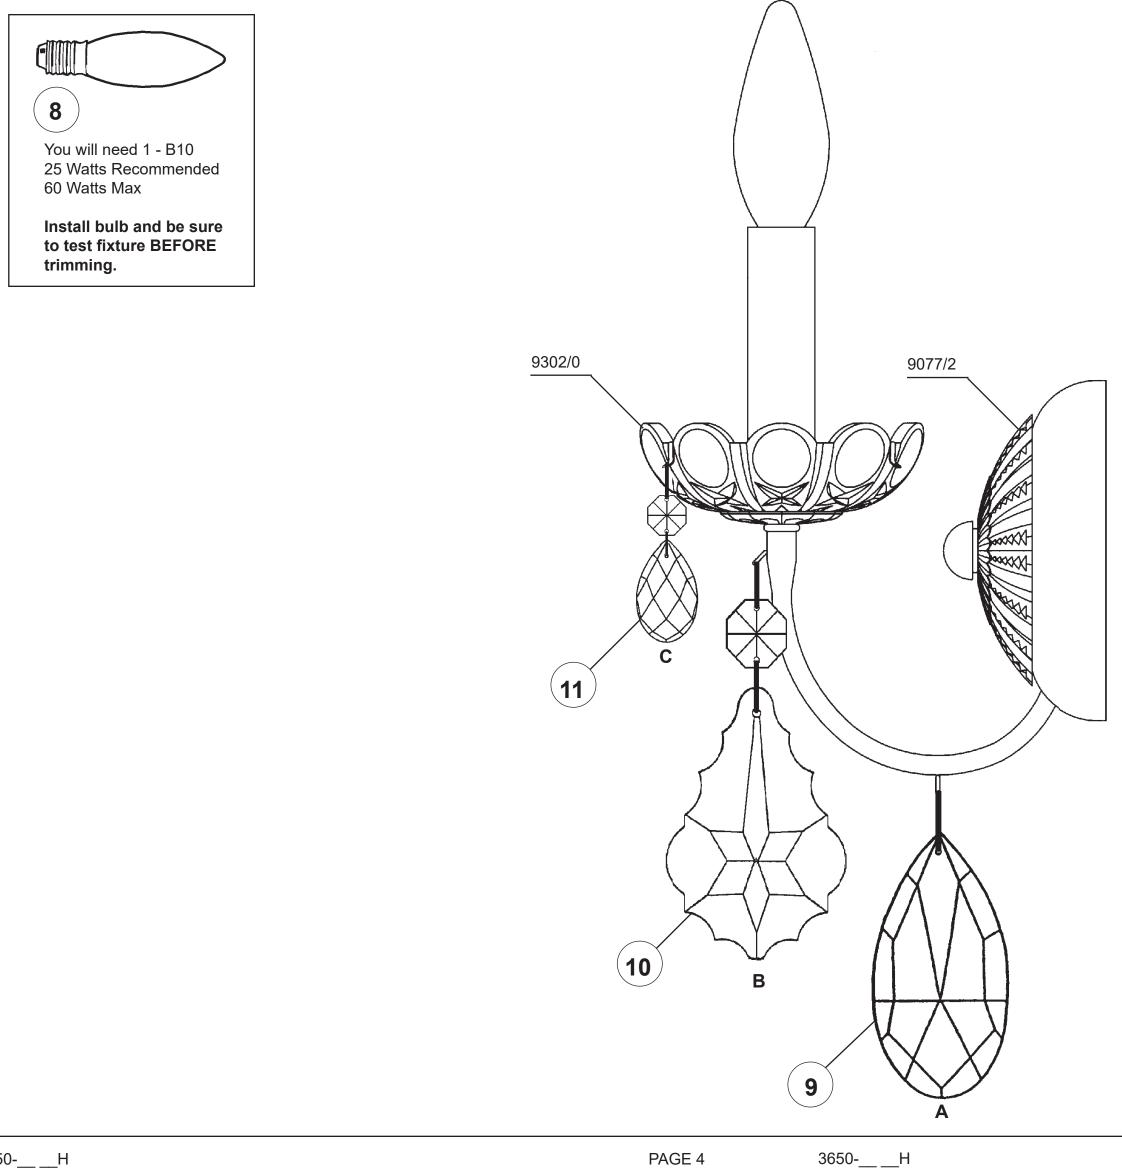

### NEW ORLEANS 3650-\_\_\_\_S

T HIS DESIGN IS THE PROPRIETARY TRADE DRESS/TRADEMARK OF W SCHONBEK LLC.

# **SCHONBEK**

1 Light Diameter: 4-1/2" Body Length: 13" Extension: 6" Hanging Weight: 2 lbs.