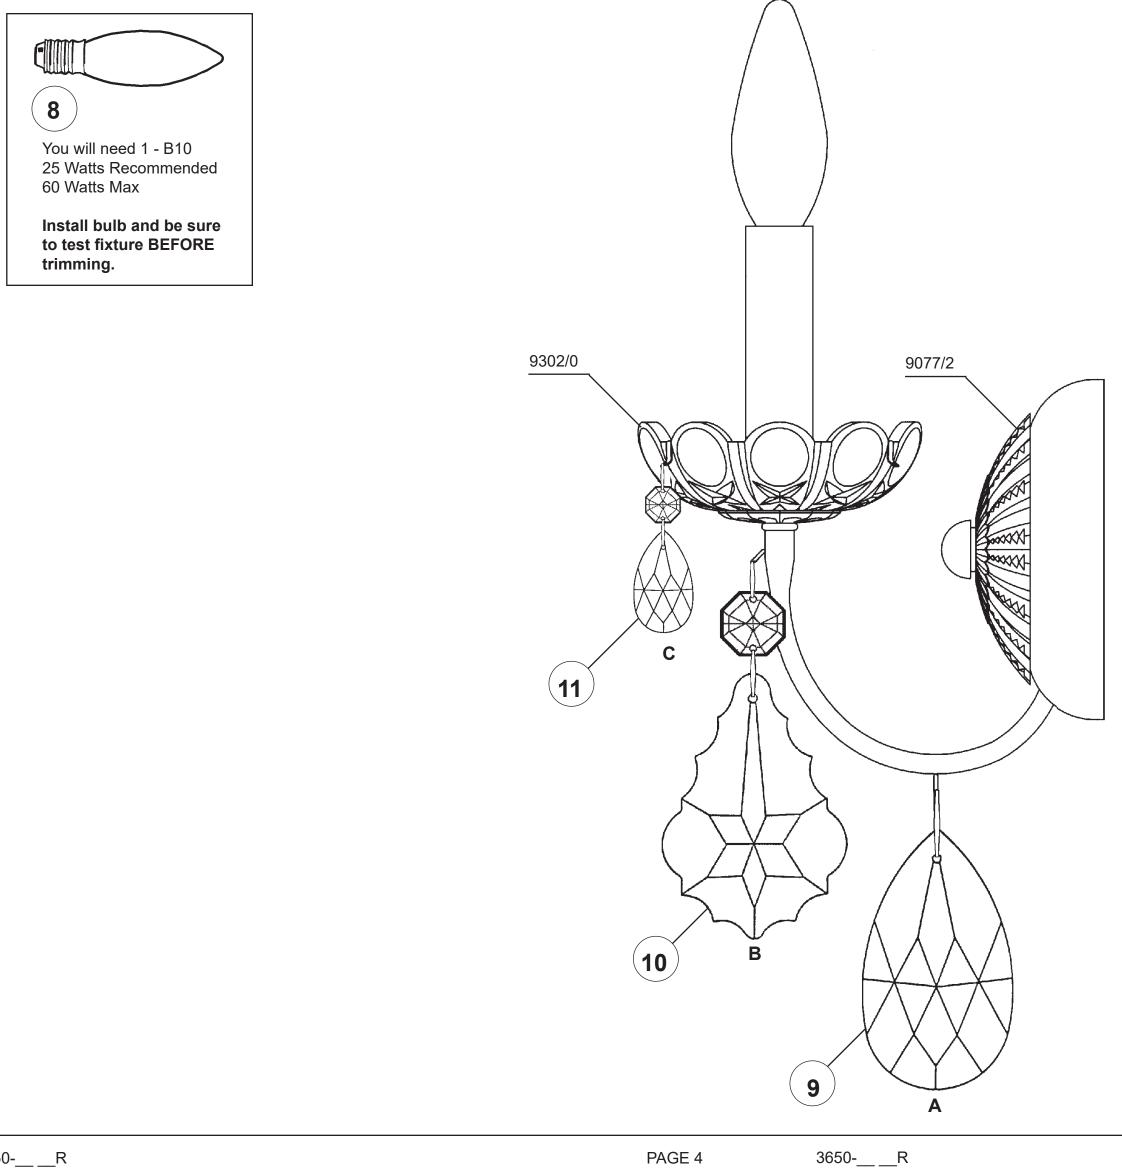

# SCHONBEK S

1 Light Diameter: 4-1/2" Body Length: 13" Extension: 6" Hanging Weight: 2 lbs.

# **SCHONBEK**

1 Light Diameter: 4-1/2" Body Length: 13" Extension: 6" Hanging Weight: 2 lbs.

| Ŵ | <u>^^^</u> |              |
|---|------------|--------------|
|   |            |              |
|   |            | $\mathbb{W}$ |

# **SCHONBEK**

1 Light Diameter: 4-1/2" Body Length: 13" Extension: 6" Hanging Weight: 2 lbs.