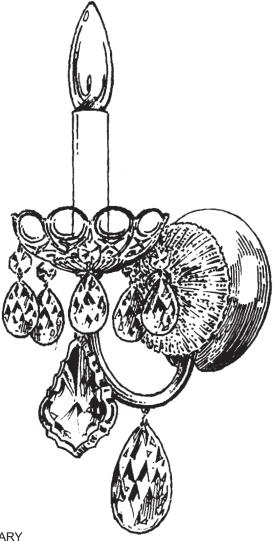

#### NEW ORLEANS 3650- H

T HIS DESIGN IS THE PROPRIETARY TRADE DRESS/TRADEMARK OF W SCHONBEK LLC.

# SCHONBEK S

1 Light Diameter: 4-1/2" Body Length: 13" Extension: 6" Hanging Weight: 2 lbs.