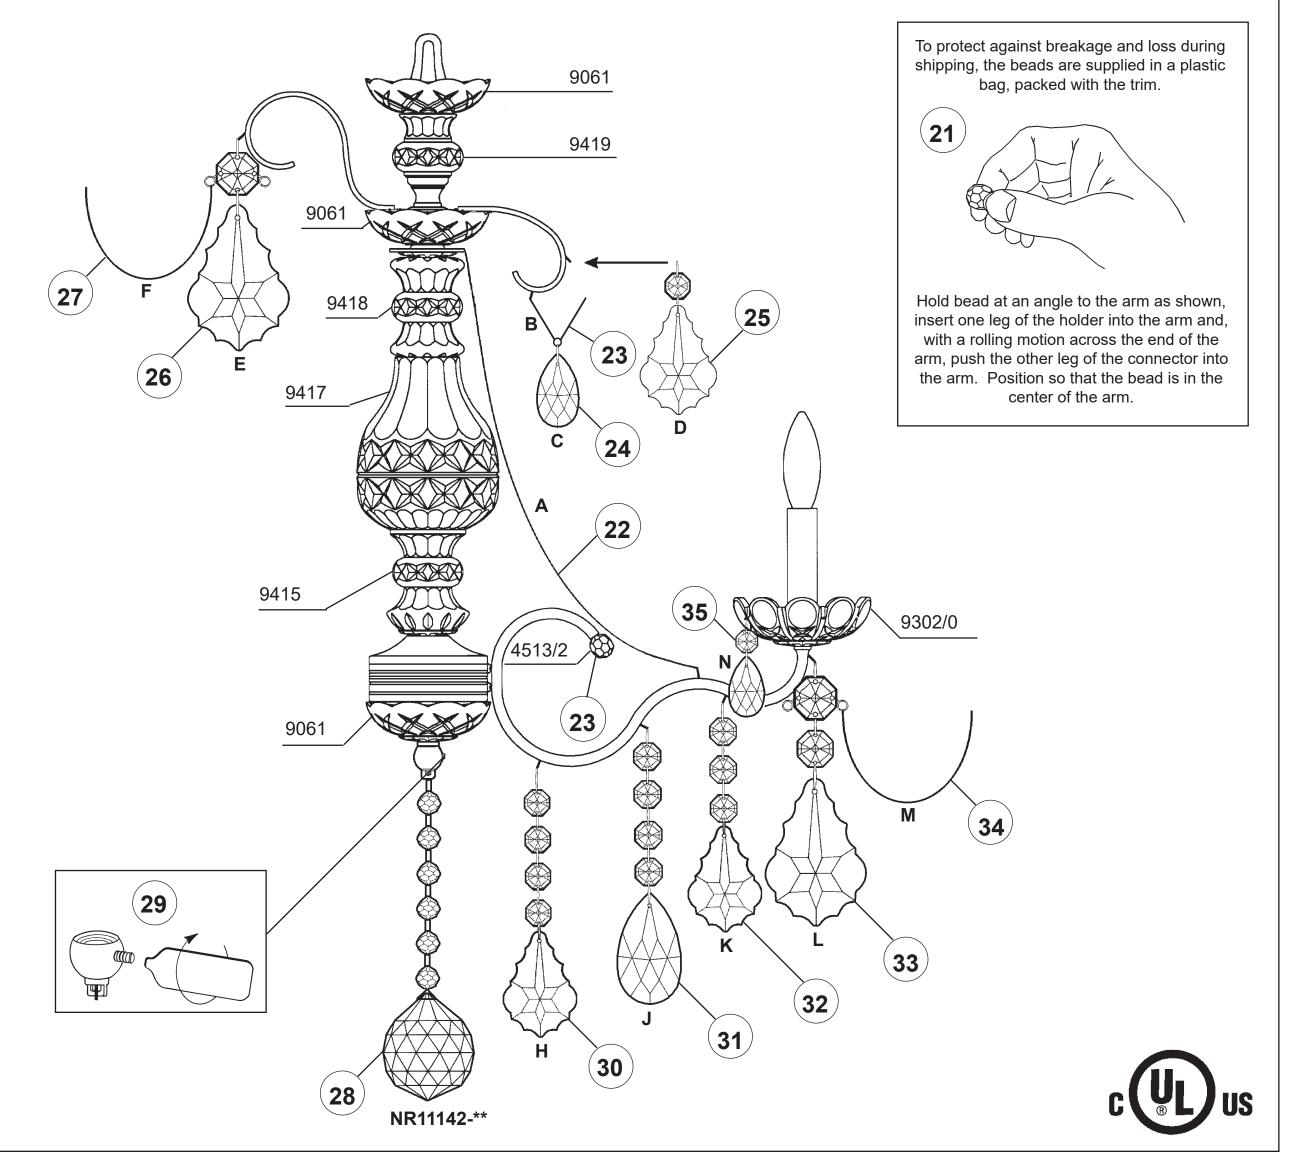

# **SCHONBEK**

| Ŵ | <u>^^^</u> |              |
|---|------------|--------------|
|   |            |              |
|   |            | $\mathbb{W}$ |

| <br>   |
|--------|
| <br>ΙΨ |

PAGE 6

3656-<u> </u>H

| <br>$  \bigcup_{i \in \mathcal{V}}  $ |
|---------------------------------------|

3656-\_\_\_R

| Δ | ŴŴŴ       |  | , |
|---|-----------|--|---|
| Å | <br>RRRRR |  |   |
|   |           |  |   |
|   |           |  |   |
|   |           |  | Ц |
|   |           |  | A |

| wwww |           |
|------|-----------|
|      |           |
|      | $\square$ |
|      | Y         |

| Δ | ŴŴŴ       |  | , |
|---|-----------|--|---|
| Å | <br>RRRRR |  |   |
|   |           |  |   |
|   |           |  |   |
|   |           |  | Ц |
|   |           |  | A |