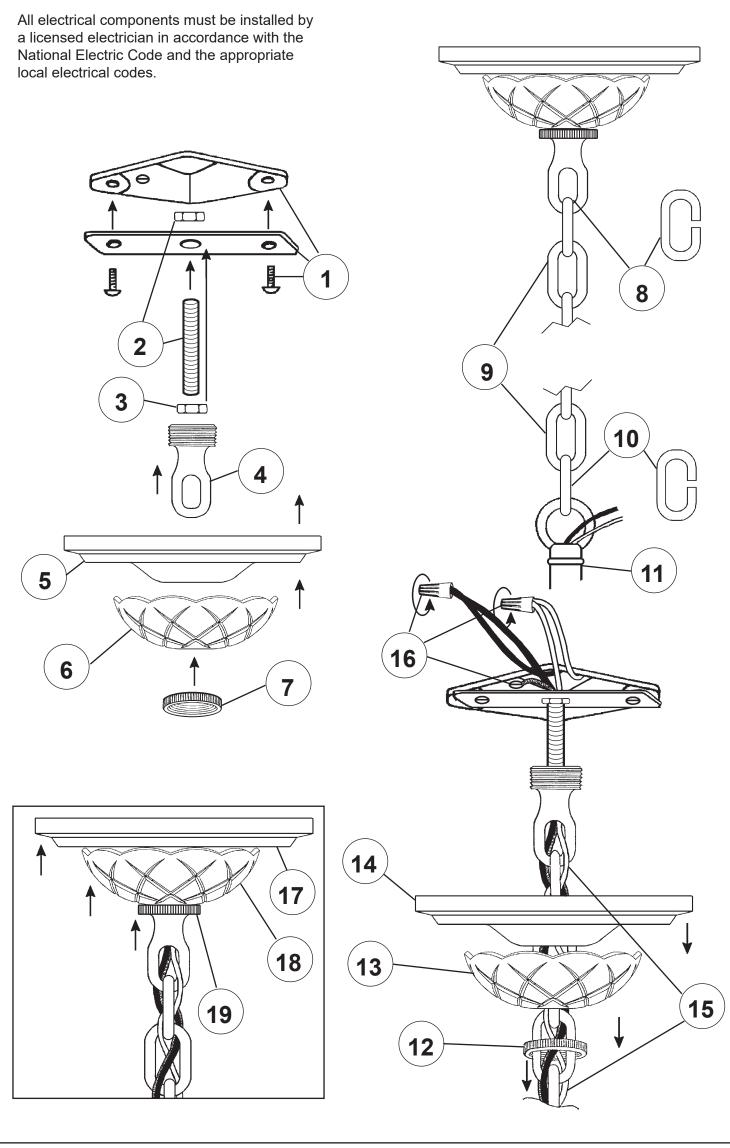

| Δ | ŴŴŴ       |  | , |
|---|-----------|--|---|
| Å | <br>RRRRR |  |   |
|   |           |  |   |
|   |           |  |   |
|   |           |  | Ц |
|   |           |  | A |

Install bulb and be sure to test fixture BEFORE trimming.

Install bulb and be sure to test fixture BEFORE trimming.