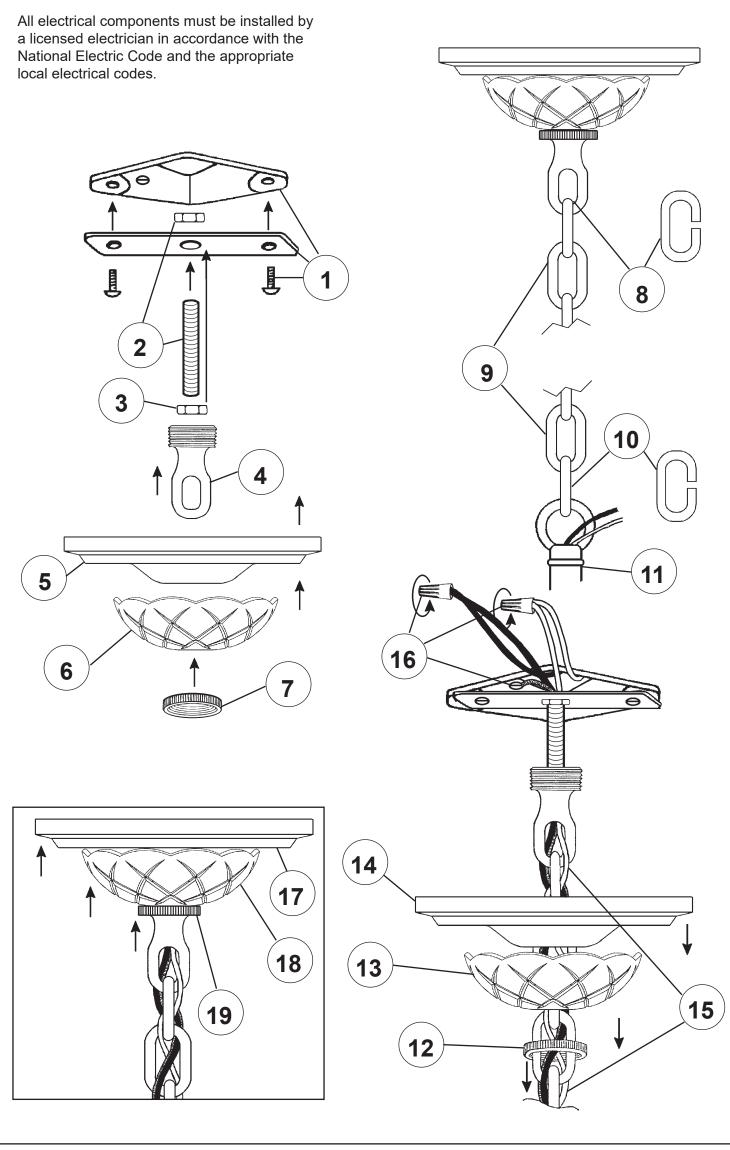

| Δ | ŴŴŴ       |  | , |
|---|-----------|--|---|
| Å | <br>RRRRR |  |   |
|   |           |  |   |
|   |           |  |   |
|   |           |  | Ц |
|   |           |  | A |

Install bulb and be sure to test fixture BEFORE trimming.

Install bulb and be sure to test fixture BEFORE trimming.