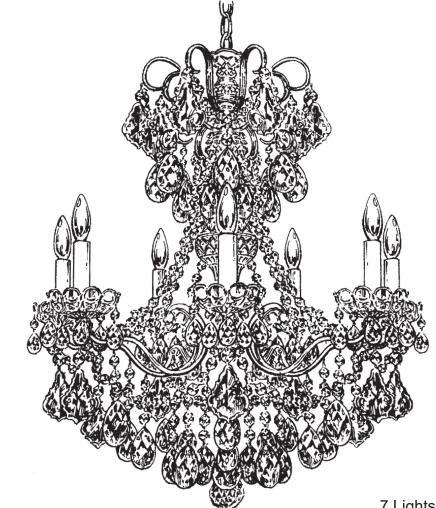

### NEW ORLEANS 3656- H

T HIS DESIGN IS THE PROPRIETARY TRADE DRESS/TRADEMARK OF W SCHONBEK LLC.

# **SCHONBEK**

7 Lights Diameter: 24" Body Length: 27" Hanging Weight: 16 lbs.

### NEW ORLEANS 3656- \_\_\_\_R

T HIS DESIGN IS THE PROPRIETARY TRADE DRESS/TRADEMARK OF W SCHONBEK LLC.

# **SCHONBEK**

7 Lights Diameter: 24" Body Length: 27" Hanging Weight: 16 lbs.

3656-\_\_\_R

| Ŵ | <u>^^^</u> |              |
|---|------------|--------------|
|   |            |              |
|   |            | $\mathbb{W}$ |

#### NEW ORLEANS 3656-\_\_\_\_S

T HIS DESIGN IS THE PROPRIETARY TRADE DRESS/TRADEMARK OF W SCHONBEK LLC.

# **SCHONBEK**

Diameter: 24" Body Length: 27" Hanging Weight: 16 lbs.

| Ŵ | <u>^^^</u> |              |
|---|------------|--------------|
|   |            |              |
|   |            | $\mathbb{W}$ |