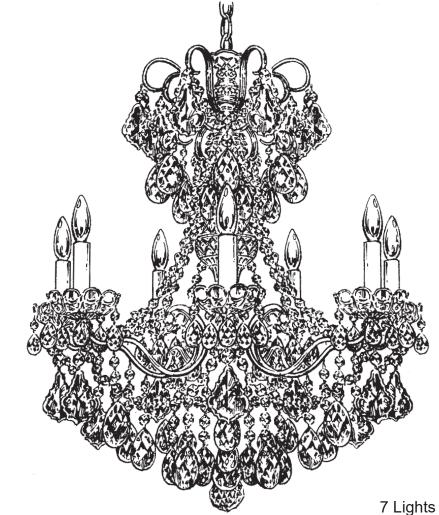

# **SCHONBEK**

7 Lights Diameter: 24" Body Length: 27" Hanging Weight: 16 lbs.

# **SCHONBEK**

7 Lights Diameter: 24" Body Length: 27" Hanging Weight: 16 lbs.

3656-\_\_\_R

| Ŵ | <u>^^^</u> |              |
|---|------------|--------------|
|   |            |              |
|   |            | $\mathbb{W}$ |

# **SCHONBEK**

Diameter: 24" Body Length: 27" Hanging Weight: 16 lbs.

| Ŵ | <u>^^^</u> |              |
|---|------------|--------------|
|   |            |              |
|   |            | $\mathbb{W}$ |