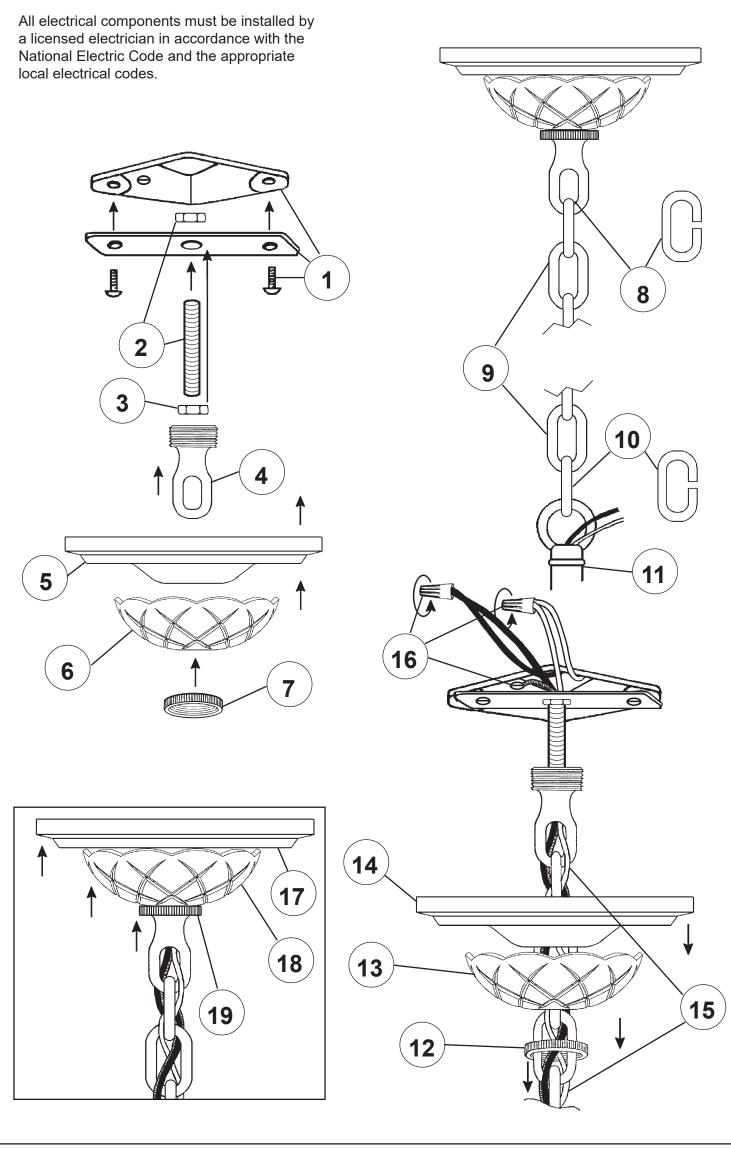

#### NEW ORLEANS 3656-\_\_\_\_S

T HIS DESIGN IS THE PROPRIETARY TRADE DRESS/TRADEMARK OF W SCHONBEK LLC.

# **SCHONBEK**

Diameter: 24" Body Length: 27" Hanging Weight: 16 lbs.

| Ŵ | <u>^^^</u> |              |
|---|------------|--------------|
|   |            |              |
|   |            | $\mathbb{W}$ |

| wwww |           |
|------|-----------|
|      |           |
|      | $\square$ |
|      | Y         |

| Δ | ŴŴŴ       |  | , |
|---|-----------|--|---|
| Å | <br>RRRRR |  |   |
|   |           |  |   |
|   |           |  |   |
|   |           |  | Ц |
|   |           |  | A |

Install bulb and be sure to test fixture BEFORE trimming.