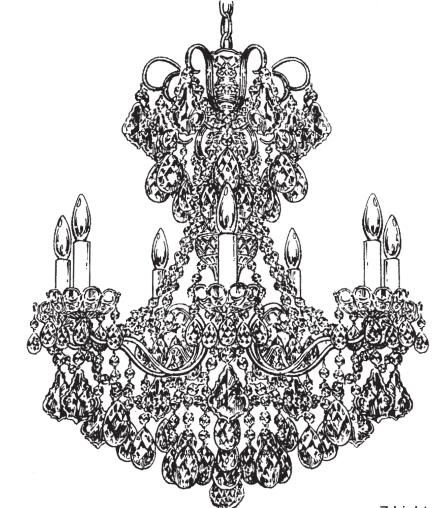

# **SCHONBEK**

7 Lights Diameter: 24" Body Length: 27" Hanging Weight: 16 lbs.

# **SCHONBEK**

7 Lights Diameter: 24" Body Length: 27" Hanging Weight: 16 lbs.

3656-\_\_\_R

| Ŵ | <u>^^^</u> |              |
|---|------------|--------------|
|   |            |              |
|   |            | $\mathbb{W}$ |