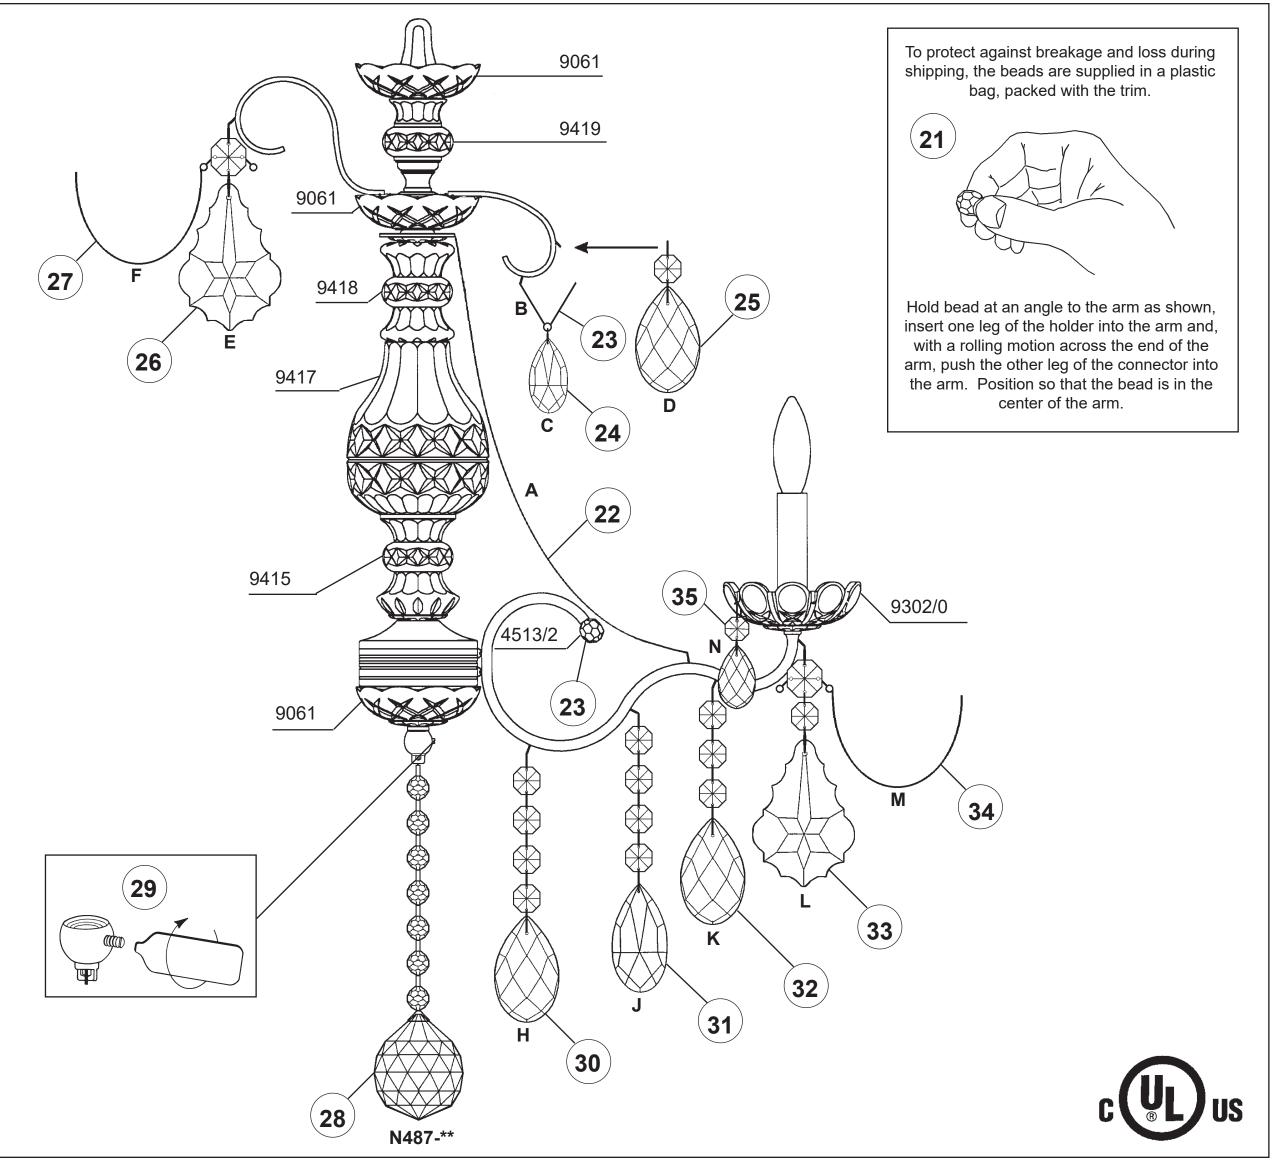

### NEW ORLEANS 3656- H

T HIS DESIGN IS THE PROPRIETARY TRADE DRESS/TRADEMARK OF W SCHONBEK LLC.

# **SCHONBEK**

7 Lights Diameter: 24" Body Length: 27" Hanging Weight: 16 lbs.

# **SCHONBEK**

| Ŵ | <u>^^^</u> |              |
|---|------------|--------------|
|   |            |              |
|   |            | $\mathbb{W}$ |

| <br>   |
|--------|
| <br>ΙΨ |

PAGE 6

3656-<u> </u>H

| Δ | ŴŴŴ       |  | , |
|---|-----------|--|---|
| Å | <br>RRRRR |  |   |
|   |           |  |   |
|   |           |  |   |
|   |           |  | Ц |
|   |           |  | A |

Install bulb and be sure to test fixture BEFORE trimming.