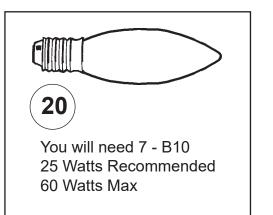

-|
| Å | <br>RRRRR |  |   |
|   |           |  |   |
|   |           |  |   |
|   |           |  | Ц |
|   |           |  | A |



Install bulb and be sure to test fixture BEFORE trimming.



#### NEW ORLEANS 3656-\_\_\_\_S



T HIS DESIGN IS THE PROPRIETARY TRADE DRESS/TRADEMARK OF W SCHONBEK LLC.





# **SCHONBEK**

Diameter: 24" Body Length: 27" Hanging Weight: 16 lbs.



| Ŵ | <u>^^^</u> |              |
|---|------------|--------------|
|   |            |              |
|   |            | $\mathbb{W}$ |

| wwww |           |
|------|-----------|
|      |           |
|      | $\square$ |
|      | Y         |



| Δ | ŴŴŴ       |  | , |
|---|-----------|--|---|
| Å | <br>RRRRR |  |   |
|   |           |  |   |
|   |           |  |   |
|   |           |  | Ц |
|   |           |  | A |



Install bulb and be sure to test fixture BEFORE trimming.