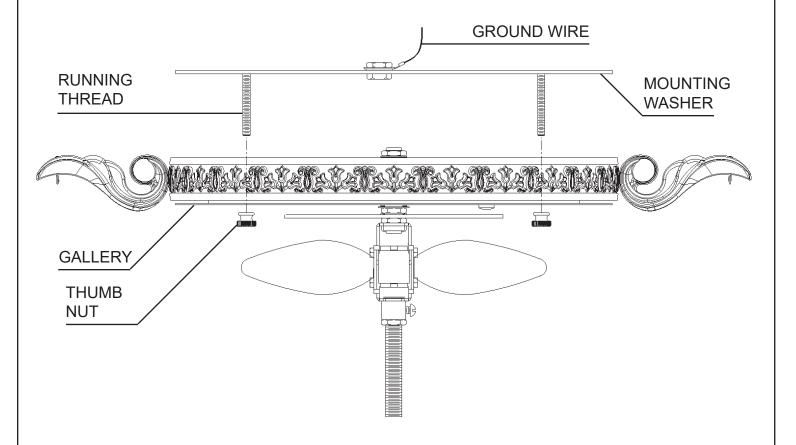

1 Attach mounting washer to outlet box. Connect ground wires from fixture and mounting washer to ground wire in outlet box. Fixture must be grounded. Connect neutral and power wires from fixture to neutral and power wires in outlet box.

**2** Attach fixture to ceiling with thumb nuts, thereby retaining complete fixture against ceiling.

**3** Screw bulbs into sockets. Test power to insure proper wiring before installing glass dish.

PAGE 3 5633-\_\_\_H

**2** Attach fixture to ceiling with thumb nuts, thereby retaining complete fixture against ceiling.

**3** Screw bulbs into sockets. Test power to insure proper wiring before installing glass dish.

5633-\_\_\_R

**2** Attach fixture to ceiling with thumb nuts, thereby retaining complete fixture against ceiling.

3 Screw bulbs into sockets. Test power to insure proper wiring before installing glass dish.

5633-\_\_\_\_\_ PAGE 2