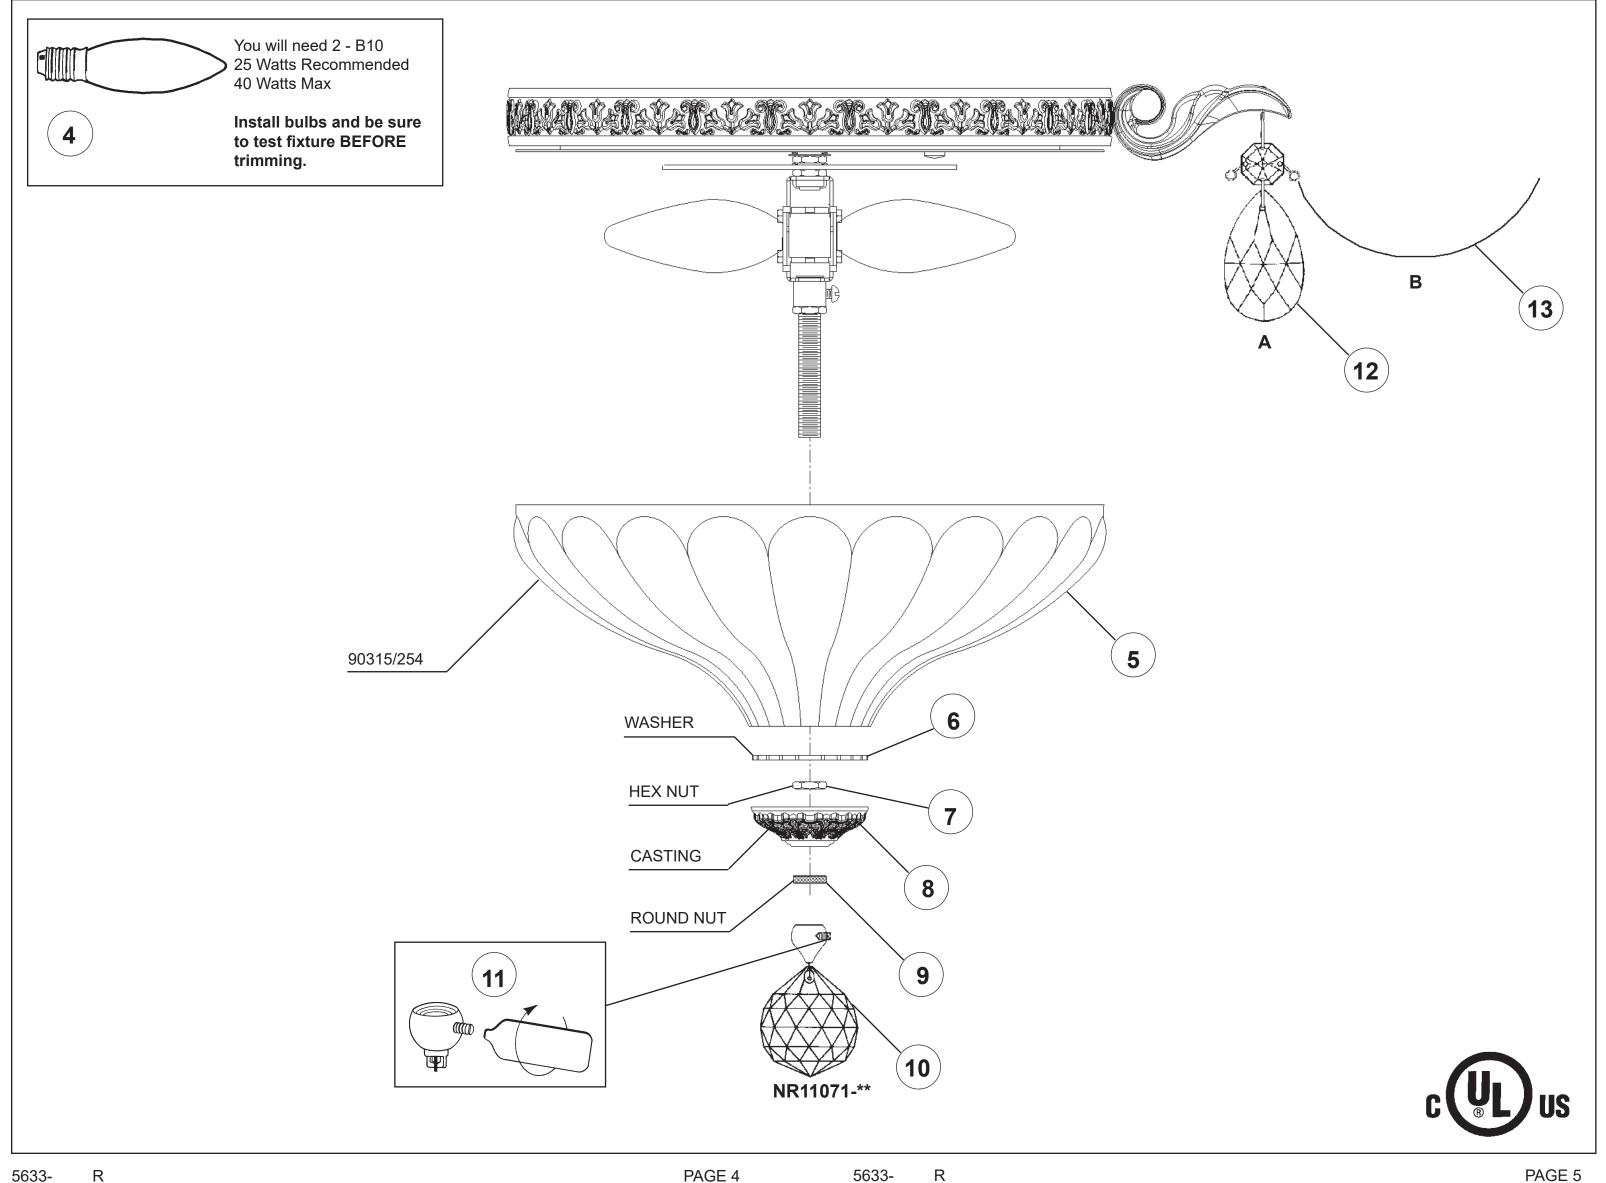

1 Attach mounting washer to outlet box. Connect ground wires from fixture and mounting washer to ground wire in outlet box. Fixture must be grounded. Connect neutral and power wires from fixture to neutral and power wires in outlet box.

**2** Attach fixture to ceiling with thumb nuts, thereby retaining complete fixture against ceiling.

**3** Screw bulbs into sockets. Test power to insure proper wiring before installing glass dish.

PAGE 3 5633-\_\_\_H

**2** Attach fixture to ceiling with thumb nuts, thereby retaining complete fixture against ceiling.

**3** Screw bulbs into sockets. Test power to insure proper wiring before installing glass dish.

5633-\_\_\_R

**2** Attach fixture to ceiling with thumb nuts, thereby retaining complete fixture against ceiling.

3 Screw bulbs into sockets. Test power to insure proper wiring before installing glass dish.

5633-\_\_\_\_\_ PAGE 2