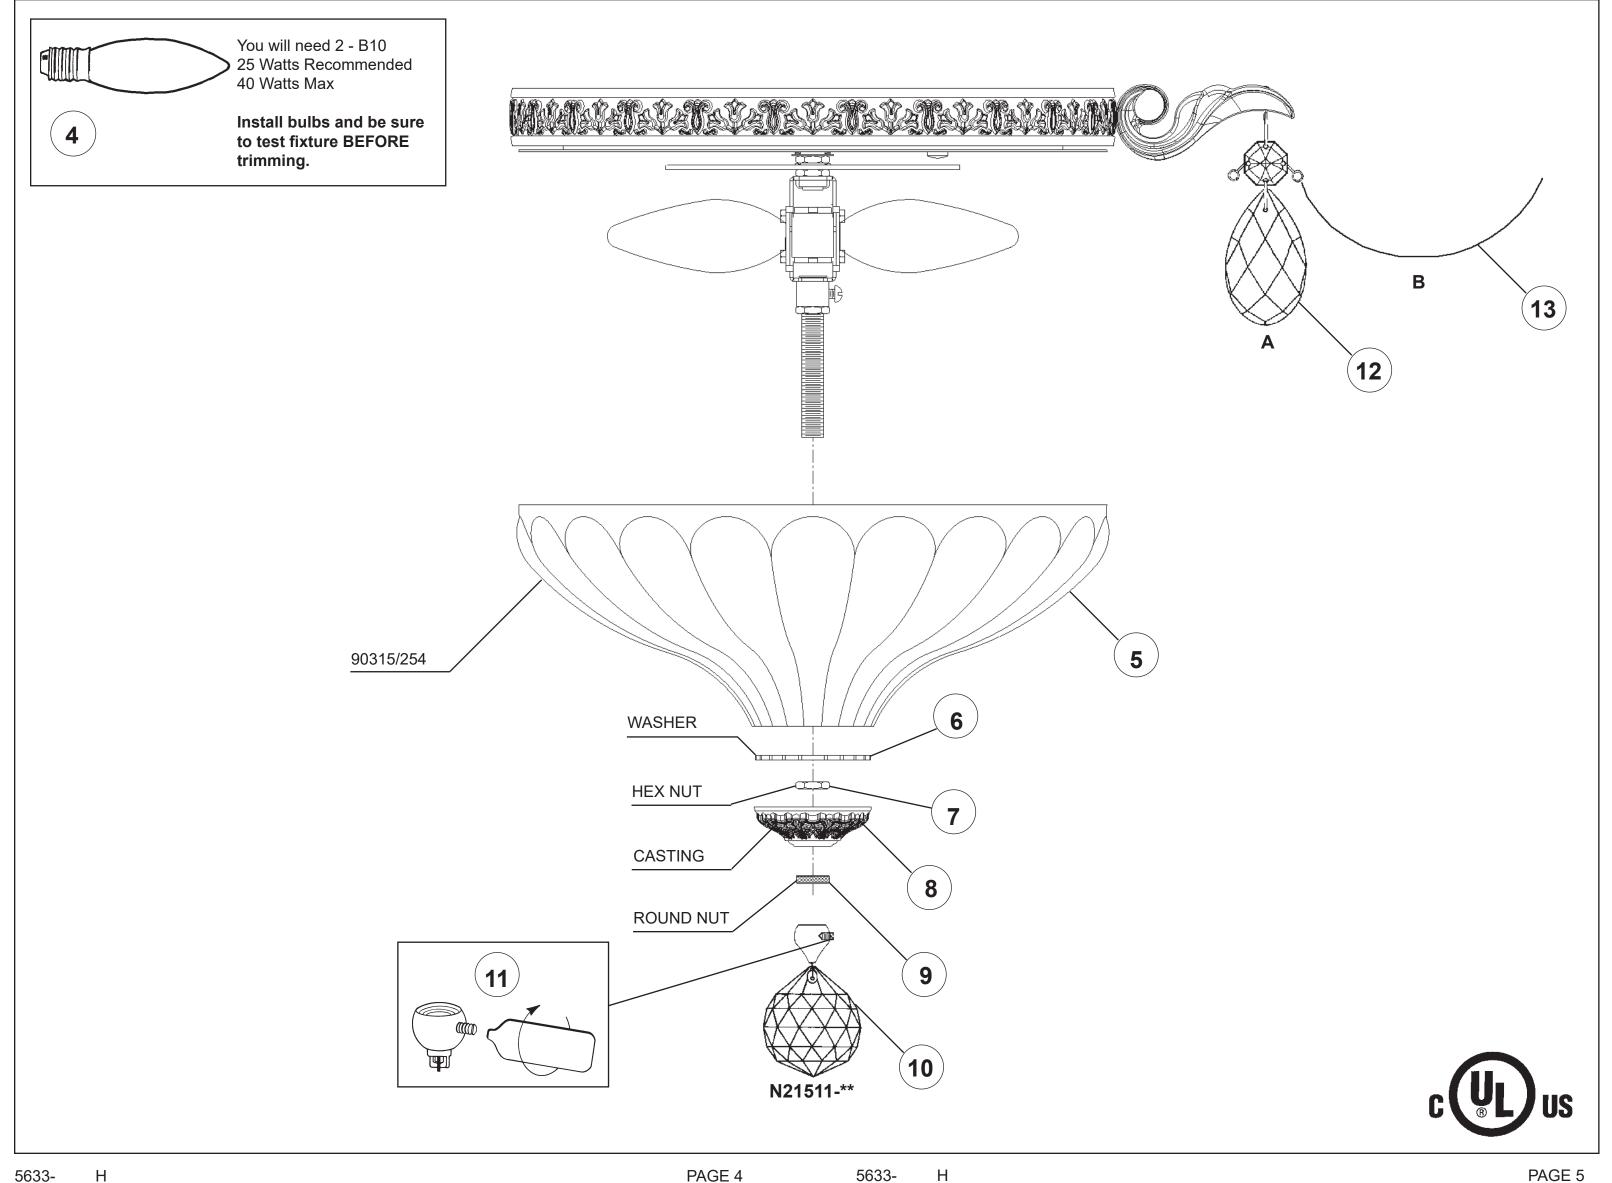

1 Attach mounting washer to outlet box. Connect ground wires from fixture and mounting washer to ground wire in outlet box. Fixture must be grounded. Connect neutral and power wires from fixture to neutral and power wires in outlet box.

**2** Attach fixture to ceiling with thumb nuts, thereby retaining complete fixture against ceiling.

**3** Screw bulbs into sockets. Test power to insure proper wiring before installing glass dish.

PAGE 3 5633-\_\_\_H