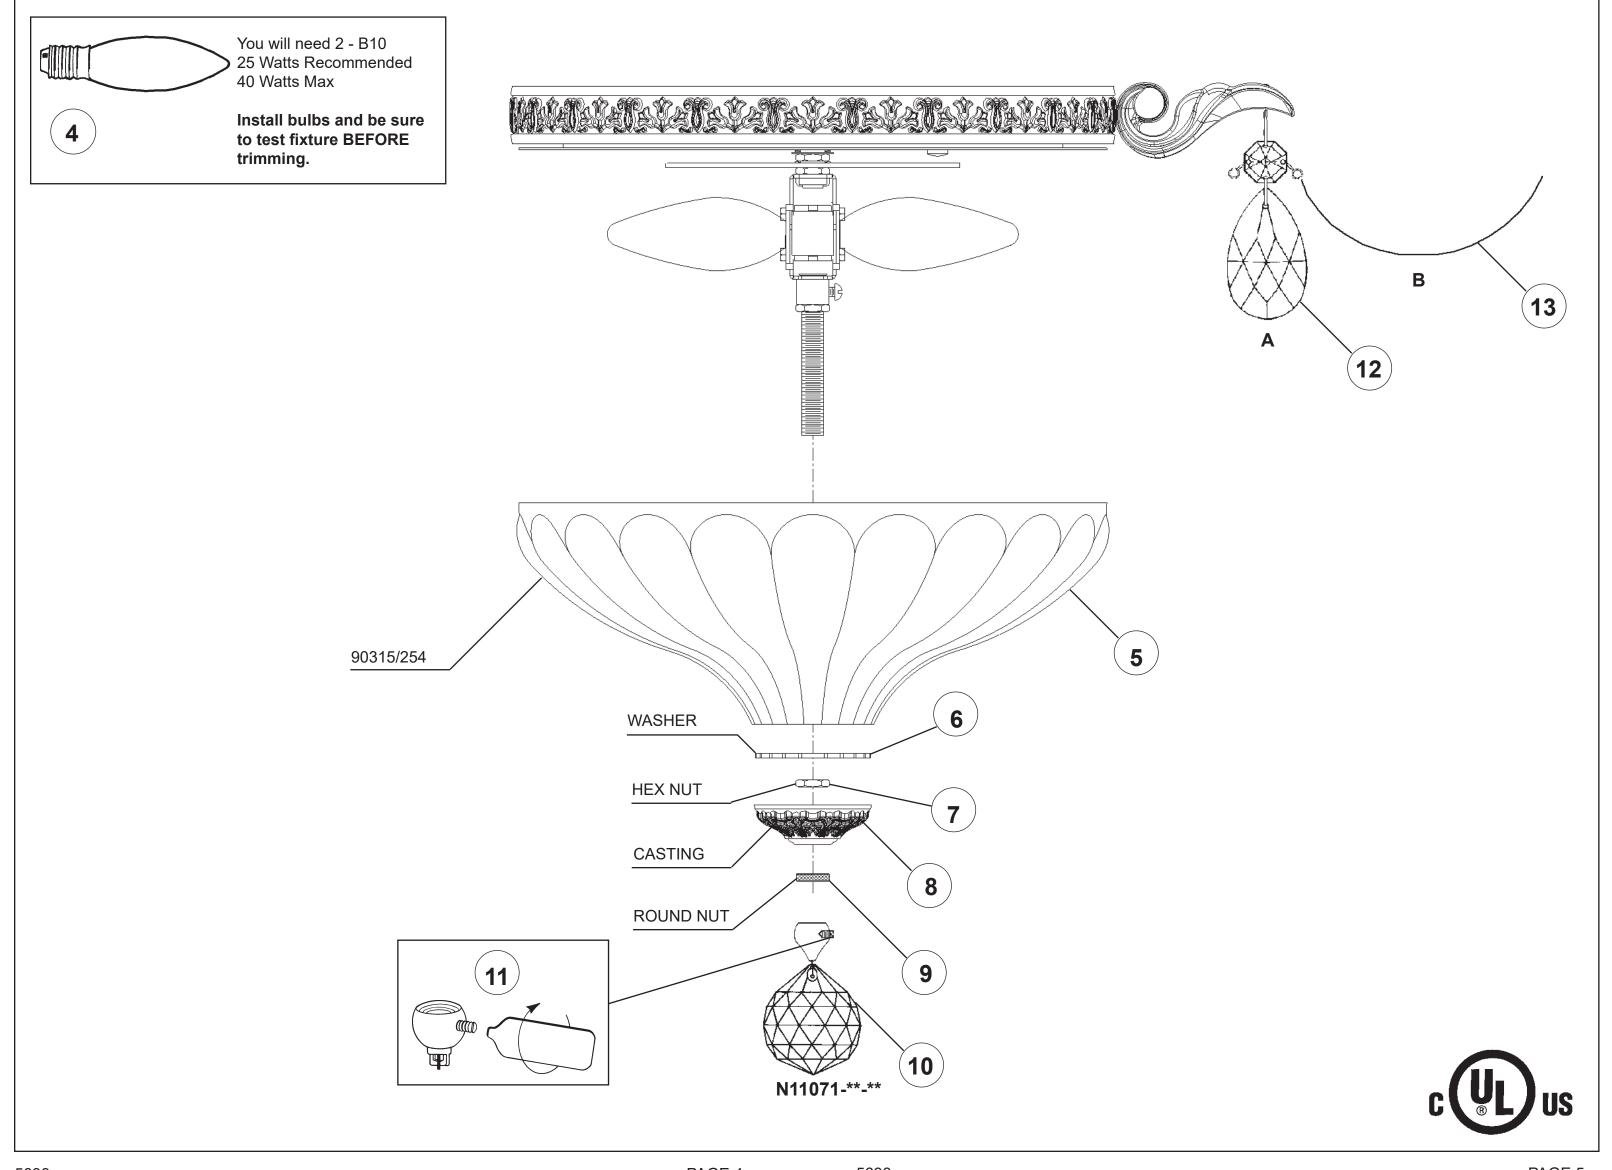

1 Attach mounting washer to outlet box. Connect ground wires from fixture and mounting washer to ground wire in outlet box. Fixture must be grounded. Connect neutral and power wires from fixture to neutral and power wires in outlet box.

**2** Attach fixture to ceiling with thumb nuts, thereby retaining complete fixture against ceiling.

**3** Screw bulbs into sockets. Test power to insure proper wiring before installing glass dish.

PAGE 3 5633-\_\_\_H

**2** Attach fixture to ceiling with thumb nuts, thereby retaining complete fixture against ceiling.

**3** Screw bulbs into sockets. Test power to insure proper wiring before installing glass dish.

5633-\_\_\_R

**2** Attach fixture to ceiling with thumb nuts, thereby retaining complete fixture against ceiling.

3 Screw bulbs into sockets. Test power to insure proper wiring before installing glass dish.

5633-\_\_\_\_\_ PAGE 2