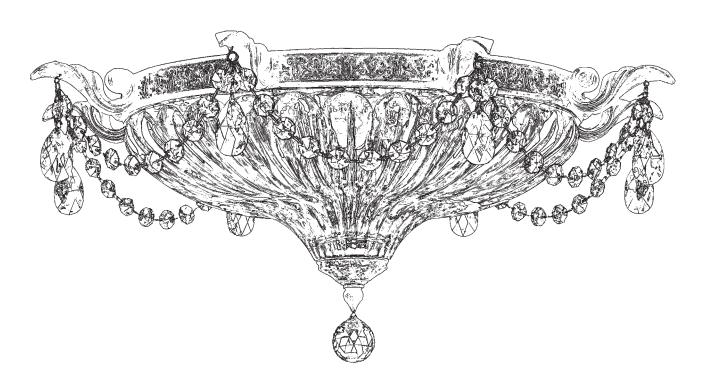

## MILANO 5633- \_\_\_ H

This design is the proprietary trade dress/trademark of w schonbek LLC.

2 Lights
Diameter: 16-1/2"
Height: 8"

Hanging Weight: 11 lbs.

All electrical components must be installed by a licensed electrician in accordance with the National Electric Code and the appropriate local electrical codes.

1 Attach mounting washer to outlet box. Connect ground wires from fixture and mounting washer to ground wire in outlet box. Fixture must be grounded. Connect neutral and power wires from fixture to neutral and power wires in outlet box.

**2** Attach fixture to ceiling with thumb nuts, thereby retaining complete fixture against ceiling.

**3** Screw bulbs into sockets. Test power to insure proper wiring before installing glass dish.

PAGE 3 5633-\_\_\_H