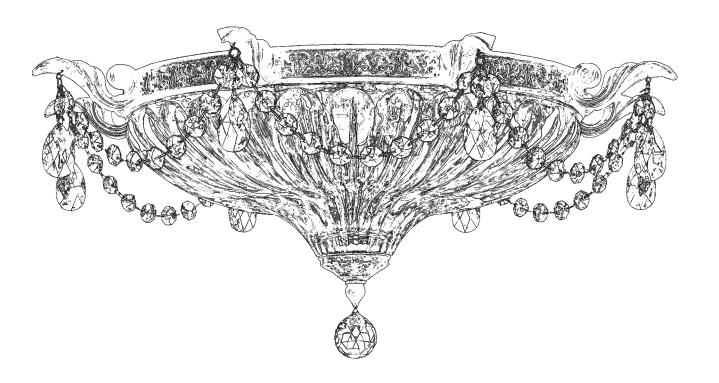

## MILANO 5633- \_\_\_ H

This design is the proprietary trade dress/trademark of w schonbek LLC.

2 Lights
Diameter: 16-1/2"
Height: 8"

Hanging Weight: 11 lbs.

All electrical components must be installed by a licensed electrician in accordance with the National Electric Code and the appropriate local electrical codes.

## MILANO 5633-\_\_\_R

THIS DESIGN IS THE PROPRIETARY TRADE DRESS/TRADEMARK OF W SCHONBEK LLC

2 Lights
Diameter: 16-1/2"
Height: 8"
Hanging Weight: 11 lbs.

All electrical components must be installed by a licensed electrician in accordance with the National Electric Code and the appropriate local electrical codes.

## MILANO 5633- \_\_\_ \_\_ \_\_

THIS DESIGN IS THE PROPRIETARY TRADE DRESS/TRADEMARK OF W SCHONBEK LLC

2 Lights
Diameter: 16-1/2"
Height: 8"

Hanging Weight: 11 lbs.

All electrical components must be installed by a licensed electrician in accordance with the National Electric Code and the appropriate local electrical codes.