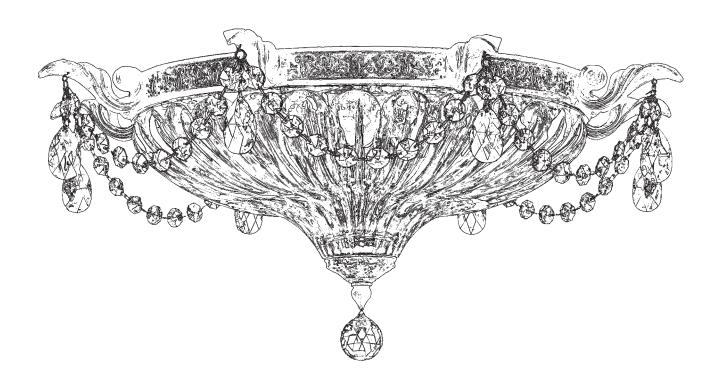

## MILANO 5633- \_\_\_ H

This design is the proprietary trade dress/trademark of w schonbek LLC.

2 Lights
Diameter: 16-1/2"
Height: 8"

Hanging Weight: 11 lbs.

All electrical components must be installed by a licensed electrician in accordance with the National Electric Code and the appropriate local electrical codes.

## MILANO 5633-\_\_\_R

THIS DESIGN IS THE PROPRIETARY TRADE DRESS/TRADEMARK OF W SCHONBEK LLC

2 Lights
Diameter: 16-1/2"
Height: 8"
Hanging Weight: 11 lbs.

All electrical components must be installed by a licensed electrician in accordance with the National Electric Code and the appropriate local electrical codes.

## MILANO 5633- \_\_\_ \_\_ \_\_

THIS DESIGN IS THE PROPRIETARY TRADE DRESS/TRADEMARK OF W SCHONBEK LLC

2 Lights
Diameter: 16-1/2"
Height: 8"

Hanging Weight: 11 lbs.

All electrical components must be installed by a licensed electrician in accordance with the National Electric Code and the appropriate local electrical codes.