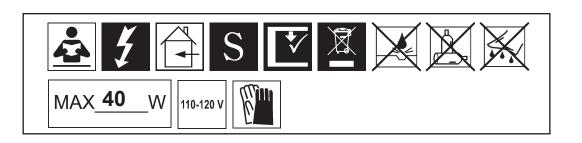

## MILANO 5633- \_\_\_ H

This design is the proprietary trade dress/trademark of w schonbek LLC.

2 Lights
Diameter: 16-1/2"
Height: 8"

Hanging Weight: 11 lbs.

All electrical components must be installed by a licensed electrician in accordance with the National Electric Code and the appropriate local electrical codes.

## MILANO 5633-\_\_\_R

THIS DESIGN IS THE PROPRIETARY TRADE DRESS/TRADEMARK OF W SCHONBEK LLC

2 Lights
Diameter: 16-1/2"
Height: 8"
Hanging Weight: 11 lbs.

All electrical components must be installed by a licensed electrician in accordance with the National Electric Code and the appropriate local electrical codes.

## MILANO 5633- \_\_\_ \_\_ \_\_

THIS DESIGN IS THE PROPRIETARY TRADE DRESS/TRADEMARK OF W SCHONBEK LLC

2 Lights
Diameter: 16-1/2"
Height: 8"

Hanging Weight: 11 lbs.

All electrical components must be installed by a licensed electrician in accordance with the National Electric Code and the appropriate local electrical codes.