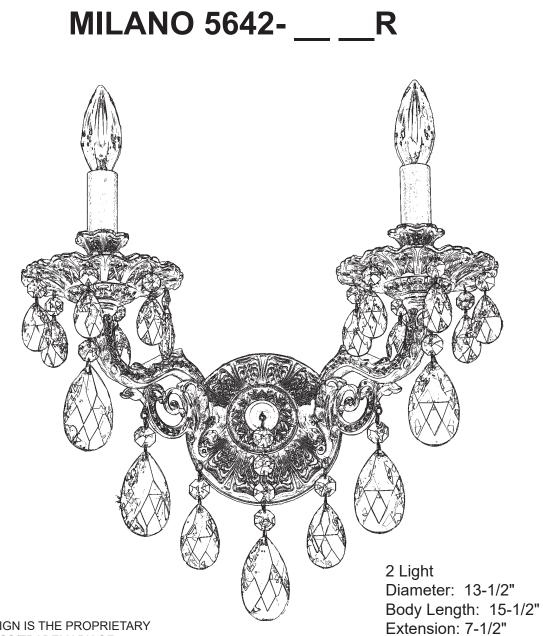

### MILANO 5642-\_\_\_\_

T HIS DESIGN IS THE PROPRIETARY TRADE DRESS/TRADEMARK OF W SCHONBEK LLC.

T HIS DESIGN IS THE PROPRIETARY TRADE DRESS/TRADEMARK OF W SCHONBEK LLC.

Diameter: 13-1/2" Body Length: 15-1/2" Extension: 7-1/2" Hanging Weight: 3 lbs.

| Ŵ | <u>^^^</u> |              |
|---|------------|--------------|
|   |            |              |
|   |            | $\mathbb{W}$ |