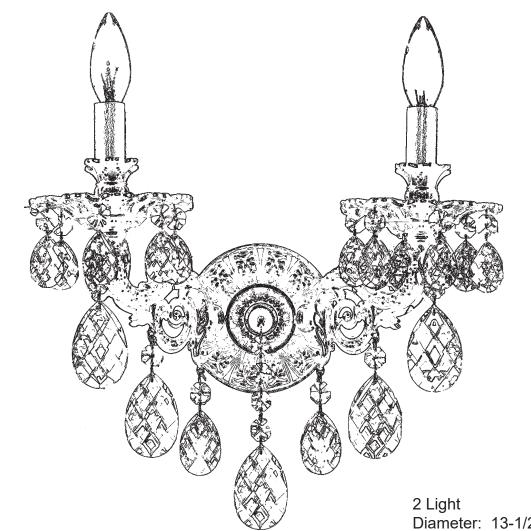

T HIS DESIGN IS THE PROPRIETARY TRADE DRESS/TRADEMARK OF W SCHONBEK LLC.

Diameter: 13-1/2" Body Length: 15-1/2" Extension: 7-1/2" Hanging Weight: 3 lbs.

| Ŵ | <u>^^^</u> |              |
|---|------------|--------------|
|   |            |              |
|   |            | $\mathbb{W}$ |

T HIS DESIGN IS THE PROPRIETARY TRADE DRESS/TRADEMARK OF W SCHONBEK LLC.

### MILANO 5642-\_\_\_\_

T HIS DESIGN IS THE PROPRIETARY TRADE DRESS/TRADEMARK OF W SCHONBEK LLC.