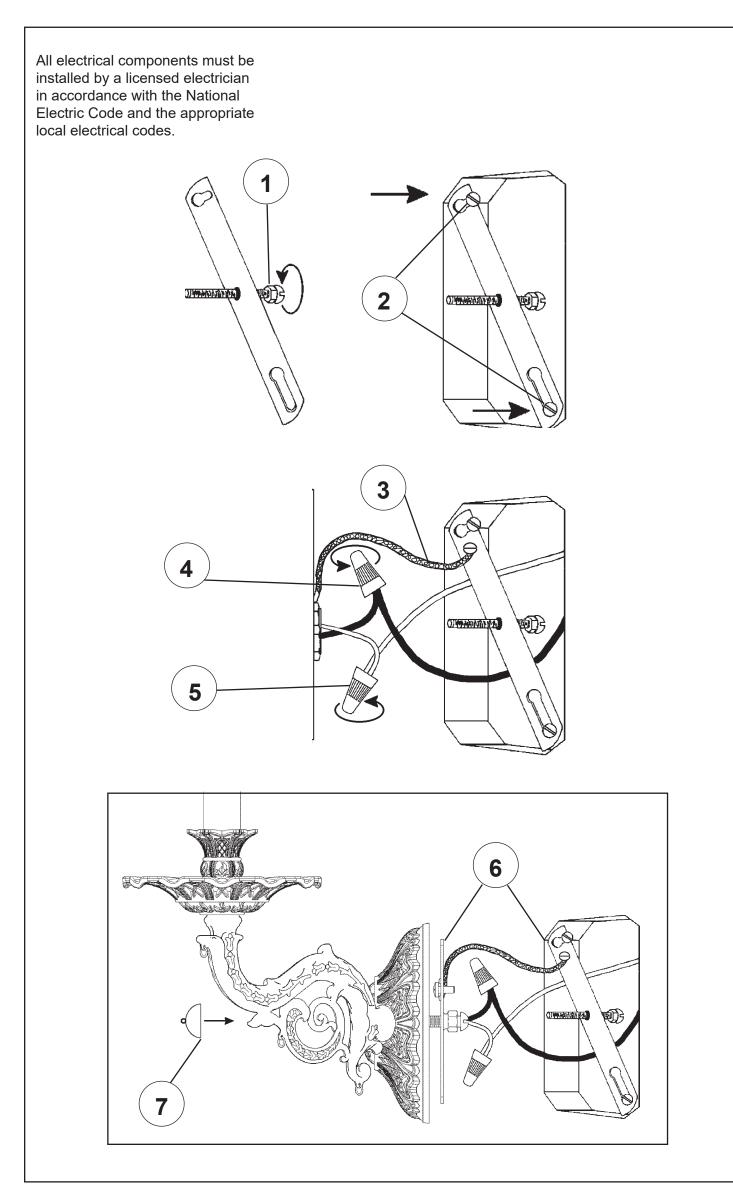

T HIS DESIGN IS THE PROPRIETARY TRADE DRESS/TRADEMARK OF W SCHONBEK LLC.









Diameter: 13-1/2" Body Length: 15-1/2" Extension: 7-1/2" Hanging Weight: 3 lbs.



| Ŵ | <u>^^^</u> |              |
|---|------------|--------------|
|   |            |              |
|   |            | $\mathbb{W}$ |

| <br>$  \bigcup_{i \in \mathcal{V}}  $ |
|---------------------------------------|

| Δ | ŴŴŴ       |  | , |
|---|-----------|--|---|
| Å | <br>RRRRR |  |   |
|   |           |  |   |
|   |           |  |   |
|   |           |  | Ц |
|   |           |  | A |







T HIS DESIGN IS THE PROPRIETARY TRADE DRESS/TRADEMARK OF W SCHONBEK LLC.





### 

# **SCHONBEK**

Hanging Weight: 3 lbs.



| Ŵ | <u>^^^</u> |              |
|---|------------|--------------|
|   |            |              |
|   |            | $\mathbb{W}$ |

| <br>$  \bigcup_{i \in \mathcal{V}}  $ |
|---------------------------------------|

5642-\_\_\_R

| Δ | ŴŴŴ       |  | , |
|---|--