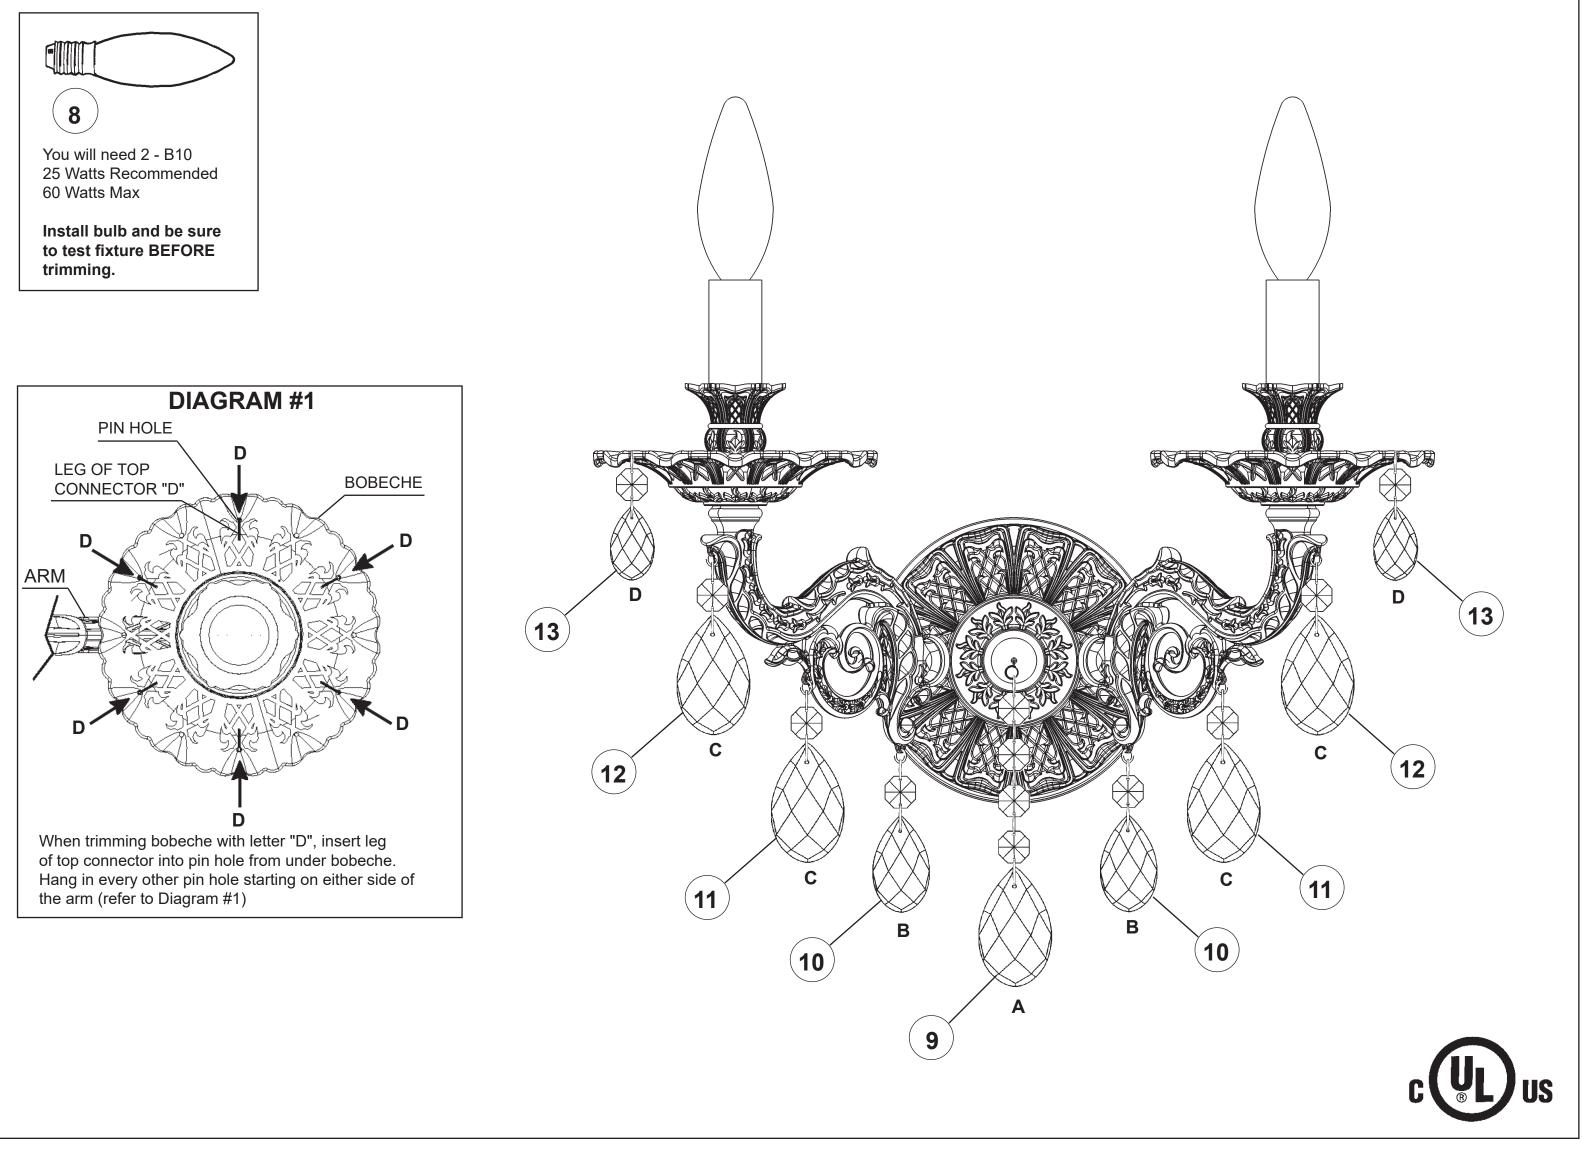

# **SCHONBEK**

Hanging Weight: 3 lbs.

| Ŵ | <u>^^^</u> |              |
|---|------------|--------------|
|   |            |              |
|   |            | $\mathbb{W}$ |

| <br>$  \bigcup_{i \in \mathcal{V}}  $ |
|---------------------------------------|

5642-\_\_\_R

| Δ | ŴŴŴ       |  | , |
|---|-----------|--|---|
| Å | <br>RRRRR |  |   |
|   |           |  |   |
|   |           |  |   |
|   |           |  | Ц |
|   |           |  | A |

5642-\_\_\_R

# **SCHONBEK**

Hanging Weight: 3 lbs.

5642-\_\_\_\_

5642-\_\_\_\_

| Ŵ | <u>^^^</u> |              |
|---|------------|--------------|
|   |            |              |
|   |            | $\mathbb{W}$ |

| wwww |           |
|------|-----------|
|      |           |
|      | $\square$ |
|      | Y         |

5642-\_\_\_\_

| Δ | ŴŴŴ       |  | , |
|---|-----------|--|---|
| Å | <br>RRRRR |  |   |
|   |           |  |   |
|   |           |  |   |
|   |           |  | Ц |
|   |           |  | A |