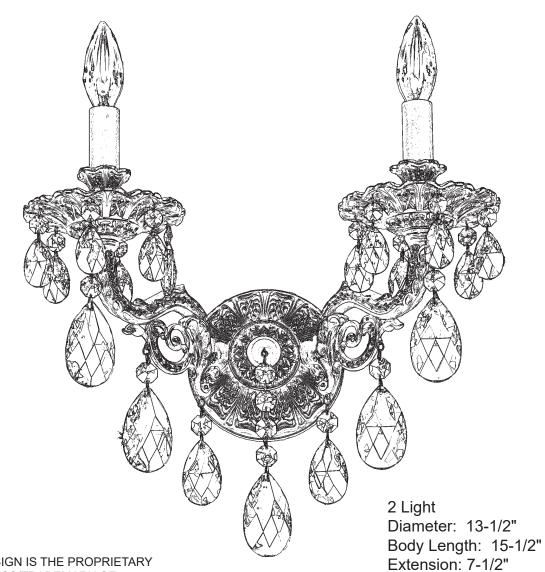

T HIS DESIGN IS THE PROPRIETARY TRADE DRESS/TRADEMARK OF W SCHONBEK LLC.

Diameter: 13-1/2" Body Length: 15-1/2" Extension: 7-1/2" Hanging Weight: 3 lbs.

| Ŵ | <u>^^^</u> |              |
|---|------------|--------------|
|   |            |              |
|   |            | $\mathbb{W}$ |