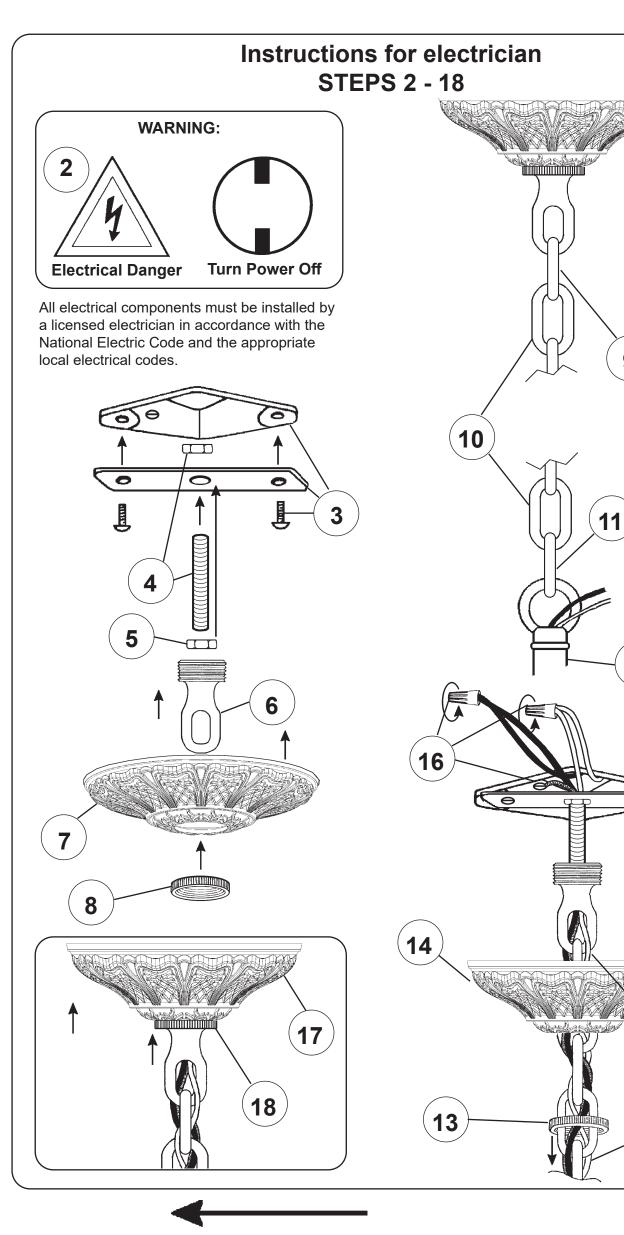

### See diagram on back page Follow steps in exact order Save this trim diagram for future reference

IMPORTANT Person who opens carton should record the following information for future service. \_\_\_\_\_ Four-digit number on outside of carton. See crystal package label. See crystal package label.

### See diagram on back page Follow steps in exact order Save this trim diagram for future reference

 IMPORTANT

 Person who opens carton should record the following information for future service.

 #
 \_\_\_\_\_\_

 #
 \_\_\_\_\_\_

 Four-digit number on outside of carton.

 R
 #

 #
 \_\_\_\_\_\_

 See crystal package label.

 #
 \_\_\_\_\_\_\_

 #
 \_\_\_\_\_\_\_