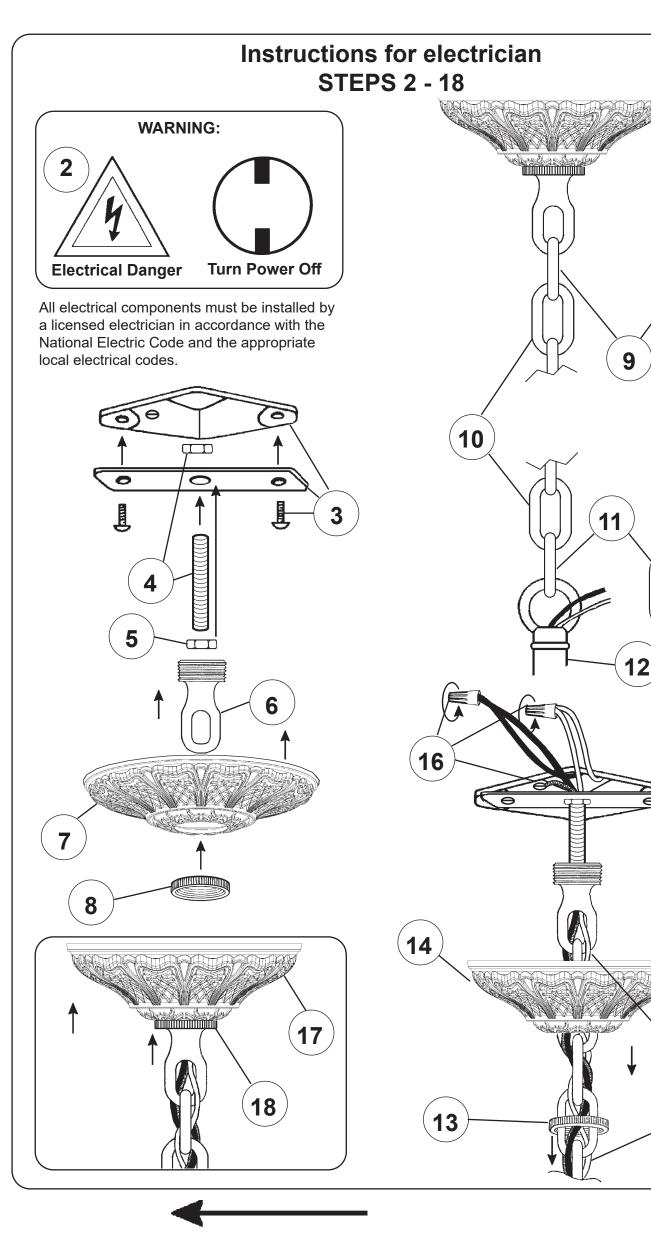

### See diagram on back page Follow steps in exact order Save this trim diagram for future reference

IMPORTANT Person who opens carton should record the following information for future service. \_\_\_\_\_ Four-digit number on outside of carton. See crystal package label. See crystal package label.

### See diagram on back page Follow steps in exact order Save this trim diagram for future reference

 IMPORTANT

 Person who opens carton should record the following information for future service.

 #
 \_\_\_\_\_\_

 #
 \_\_\_\_\_\_

 Four-digit number on outside of carton.

 R
 #

 #
 \_\_\_\_\_\_

 See crystal package label.

 #
 \_\_\_\_\_\_\_

 #
 \_\_\_\_\_\_\_