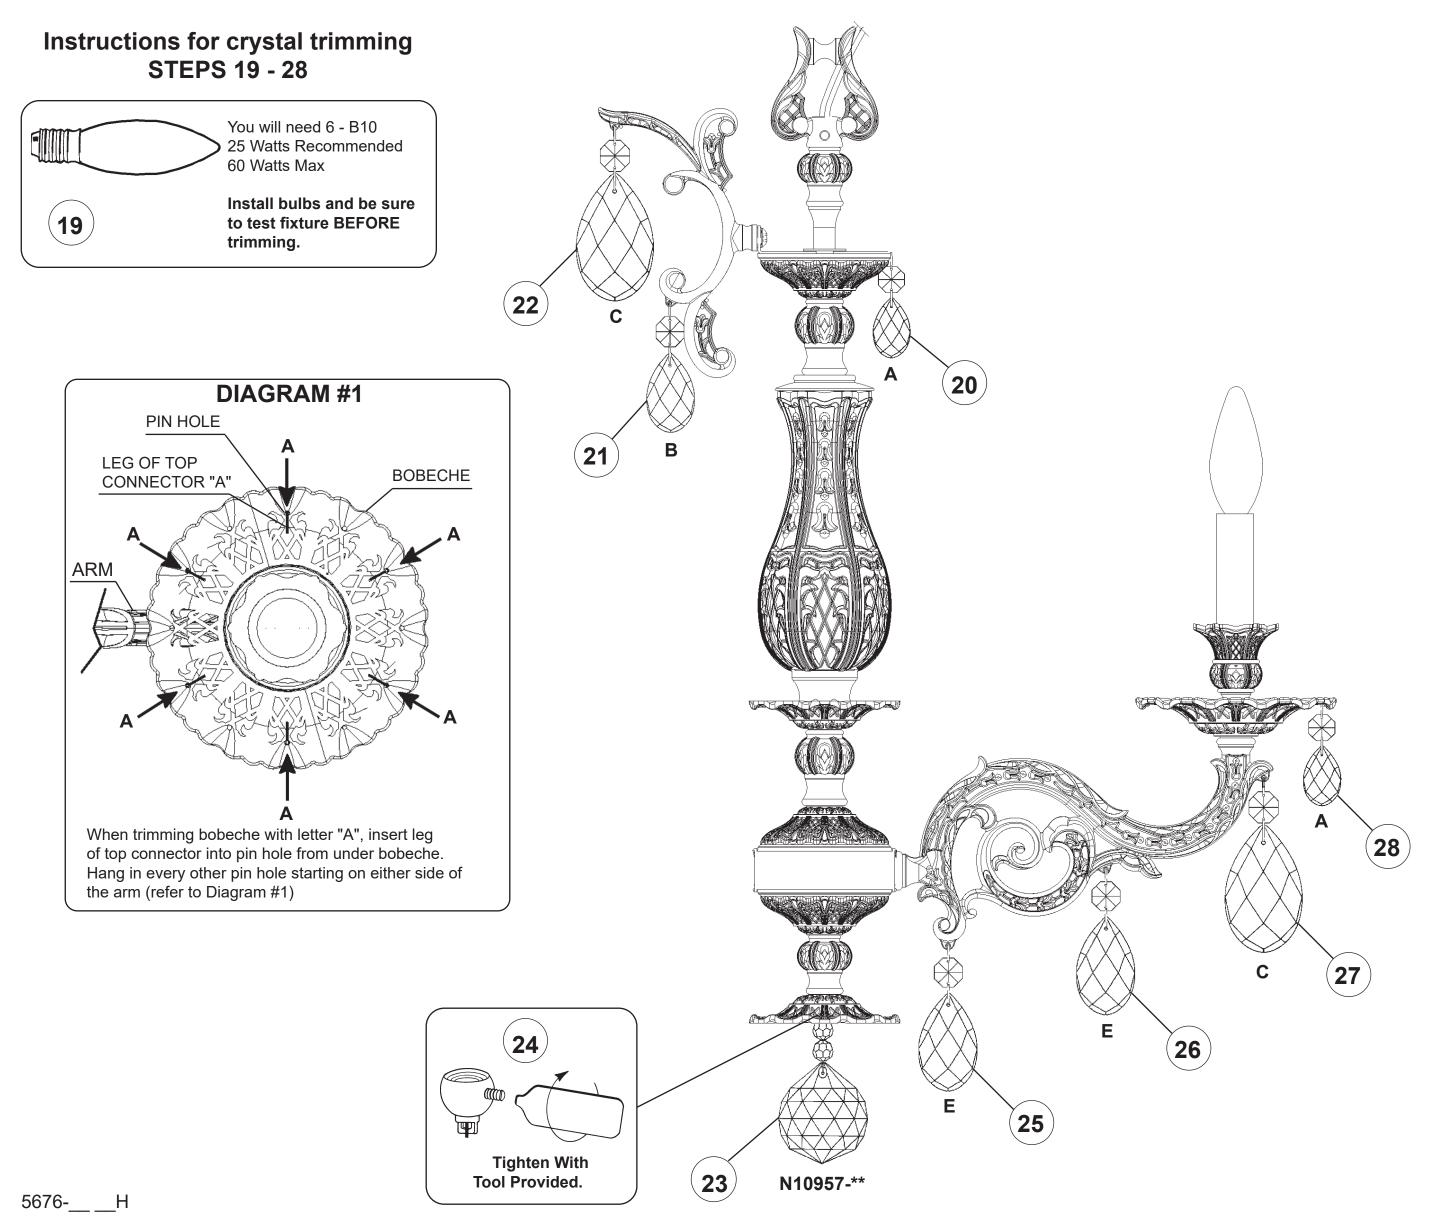

## CHANDELIER 5676-\_\_\_\_H TRIM DIAGRAM

HIS DESIGN IS THE PROPRIETARY TRADE DRESS/TRADEMARK OF W SCHONBEK LLC.

Diameter: 24" Body Length: 26-1/2" Hanging Weight: 15 lbs.

### CHANDELIER 5676- R TRIM DIAGRAM

(Finish Option)

6 Lights Diameter: 24" Body Length: 26-1/2" Hanging Weight: 15 lbs.

12

15

T HIS DESIGN IS THE PROPRIETARY TRADE DRESS/TRADEMARK OF W SCHONBEK LLC.

CHANDELIER 5676-

6 Lights Diameter: 24" Body Length: 26-1/2" Hanging Weight: 15 lbs.