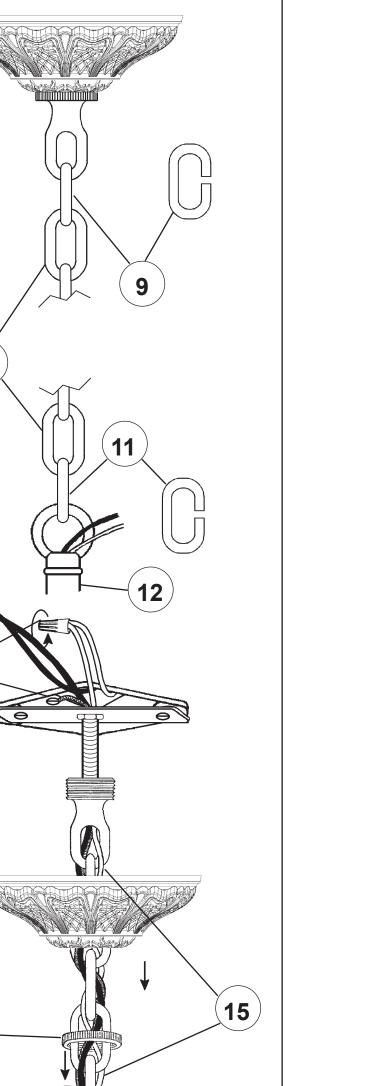

### See diagram on back page Follow steps in exact order Save this trim diagram for future reference

IMPORTANT Person who opens carton should record the following information for future service. \_\_\_\_\_ Four-digit number on outside of carton. See crystal package label. See crystal package label.

### See diagram on back page Follow steps in exact order Save this trim diagram for future reference

 IMPORTANT

 Person who opens carton should record the following information for future service.

 #
 \_\_\_\_\_\_