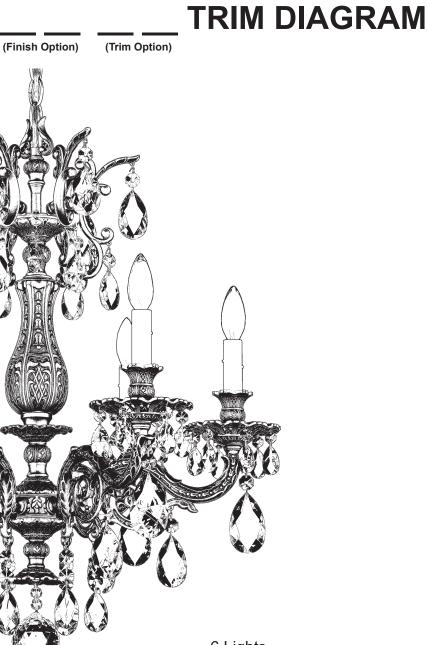

## CHANDELIER 5676-\_\_\_\_H TRIM DIAGRAM

HIS DESIGN IS THE PROPRIETARY TRADE DRESS/TRADEMARK OF W SCHONBEK LLC.

Diameter: 24" Body Length: 26-1/2" Hanging Weight: 15 lbs.

### CHANDELIER 5676- R TRIM DIAGRAM

(Finish Option)

6 Lights Diameter: 24" Body Length: 26-1/2" Hanging Weight: 15 lbs.

12

15

T HIS DESIGN IS THE PROPRIETARY TRADE DRESS/TRADEMARK OF W SCHONBEK LLC.

CHANDELIER 5676-

6 Lights Diameter: 24" Body Length: 26-1/2" Hanging Weight: 15 lbs.