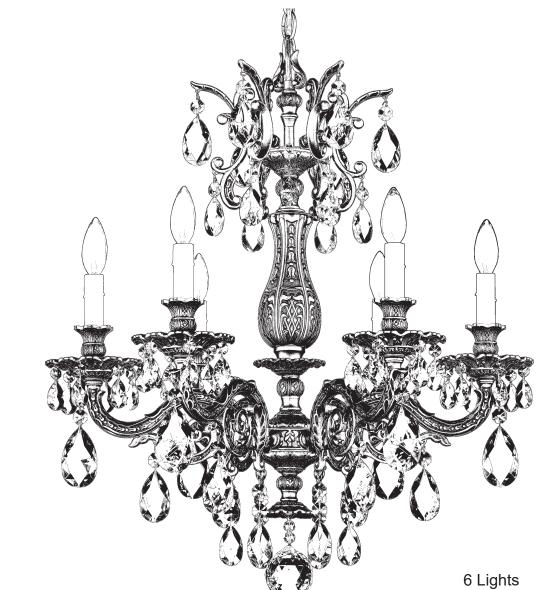

## CHANDELIER 5676-\_\_\_\_H TRIM DIAGRAM

HIS DESIGN IS THE PROPRIETARY TRADE DRESS/TRADEMARK OF W SCHONBEK LLC.

Diameter: 24" Body Length: 26-1/2" Hanging Weight: 15 lbs.

### CHANDELIER 5676- R TRIM DIAGRAM

(Finish Option)

6 Lights Diameter: 24" Body Length: 26-1/2" Hanging Weight: 15 lbs.

12

15

T HIS DESIGN IS THE PROPRIETARY TRADE DRESS/TRADEMARK OF W SCHONBEK LLC.

CHANDELIER 5676-

6 Lights Diameter: 24" Body Length: 26-1/2" Hanging Weight: 15 lbs.