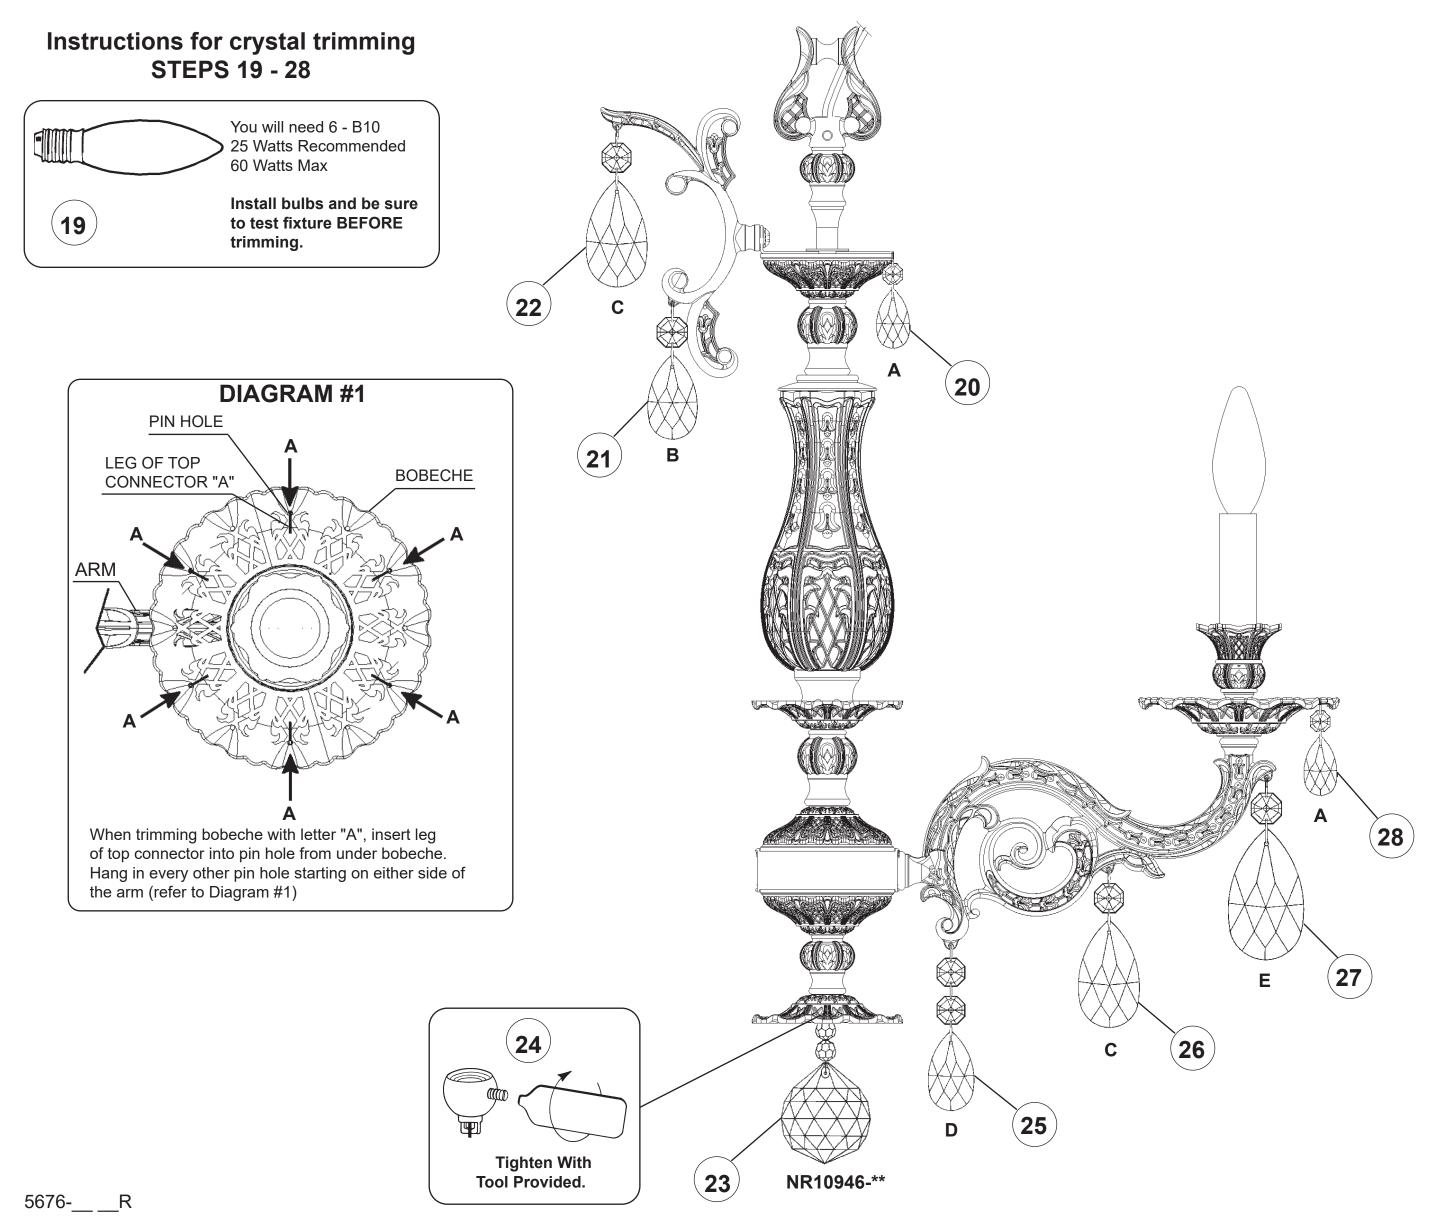

## CHANDELIER 5676-\_\_\_\_H TRIM DIAGRAM

HIS DESIGN IS THE PROPRIETARY TRADE DRESS/TRADEMARK OF W SCHONBEK LLC.

Diameter: 24" Body Length: 26-1/2" Hanging Weight: 15 lbs.

### CHANDELIER 5676- R TRIM DIAGRAM

(Finish Option)

6 Lights Diameter: 24" Body Length: 26-1/2" Hanging Weight: 15 lbs.

12

15

T HIS DESIGN IS THE PROPRIETARY TRADE DRESS/TRADEMARK OF W SCHONBEK LLC.

CHANDELIER 5676-

6 Lights Diameter: 24" Body Length: 26-1/2" Hanging Weight: 15 lbs.