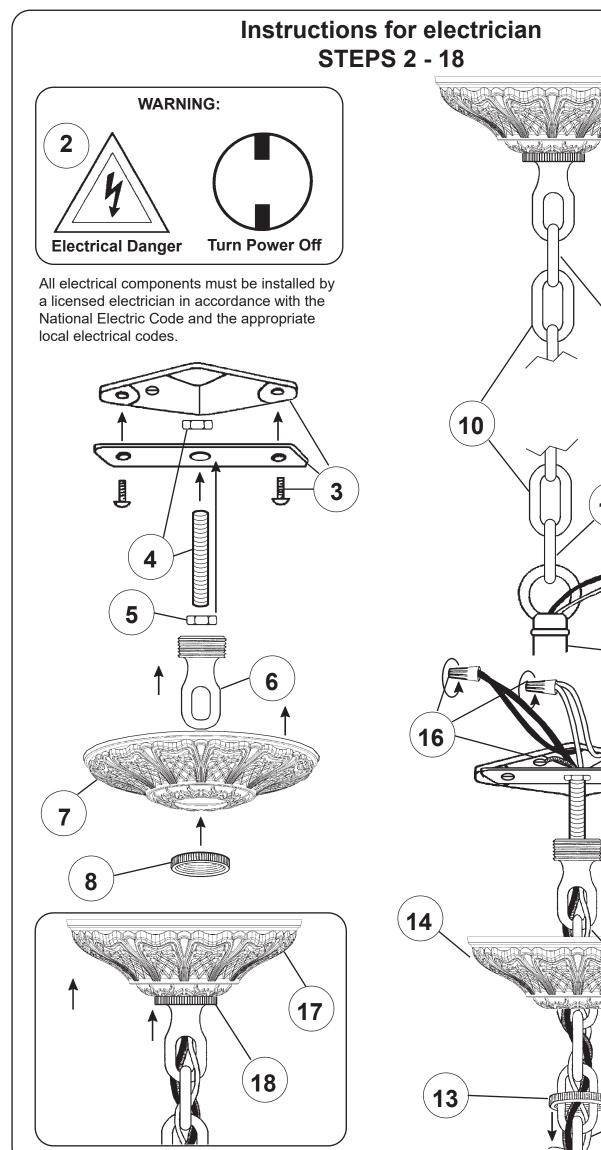

### See diagram on back page Follow steps in exact order Save this trim diagram for future reference

IMPORTANT Person who opens carton should record the following information for future service. \_\_\_\_\_ Four-digit number on outside of carton. See crystal package label. See crystal package label.

### See diagram on back page Follow steps in exact order Save this trim diagram for future reference

 IMPORTANT

 Person who opens carton should record the following information for future service.

 #
 \_\_\_\_\_\_