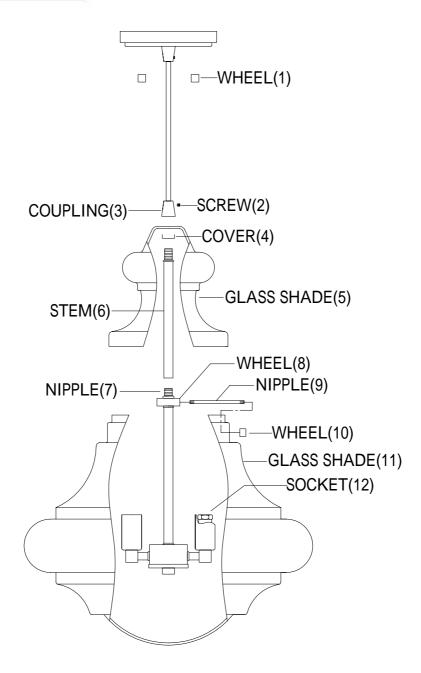

## INSTALLATION INSTRUCTIONS

- 1. Carefully remove the fixture out of the carton, and check that all parts are included referring to the above illustration. Make sure not to misplace any parts that are needed for the installation;
- 2.Install the stem (6) onto nipple (7), then screw them with stem (6).
- 3.Install the cover (4) and glass shade (5) onto stem (6), then screw them with coupling (3).
- 4.Install the screw (2) into coupling (3).
- 5.Install the bulb into socket (12).
- 6.Install the nipple (9) into glass shade (11) and wheel (8),then screw them with wheel (10).
- 7. Fixture is ready for lamping and installation.