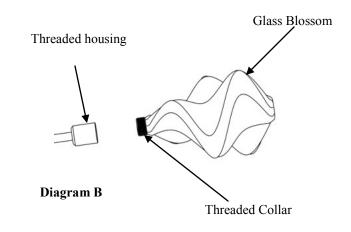

#### FOR: BLOSSOM - Diagram B

**Step 8**: Install Blossom glass to LED housing by screwing the threaded collar on the glass into the threaded glass housing.

NOTE: Install glass one at a time, ensuring fixture remains balanced. TWO INDIVUDUALS HIGHLY RECOMMENDED FOR GLASS INSTALLATION.