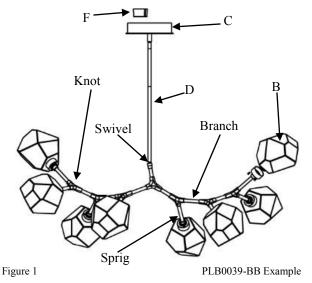

## Included Components (See Figure 1)

- A. Hardware Packet with mounting instructions
- B. Handblown Glass(QTY:6-8)
- C. Canopy
- D. Adjustable Threaded Rod (Assembly instructions included)
- E. 4-40 Phillips Flat Head Screws (QTY:24) (NOT USED FOR BLOSSOM)
- F. Driver

#### Note: Branch Shown in Example Images Vine is the same operation only a different configuration