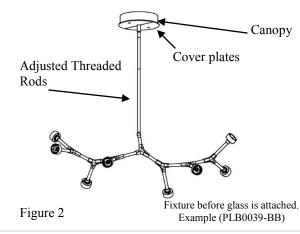

**Step 2**: Attach one end of the threaded rod to the Swivel mounted to the center Knot.

**Step 3**: Remove canopy cover plates and attach the other end of the threaded rod to the canopy. Gently pushing the wires through the rods and into the canopy.

**Step 4**: Ensure driver is securely fixed inside of the canopy with double sided tape.

Step 5: Connect the direct current (DC) wires from the fixture to the driver. (Black to Black and Red to Red) NOTE: RED and BLACK wires are for DC power only. Wiring these to AC power will damage the drivers.