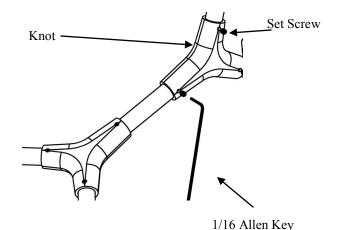

#### The Knot Orientation CONSIDERATION

Position of branch knots may be adjusted *Before Glass is Installed* with the included 1/16 Allen key. DO NOT ROTATE 90 DEGREES PAST ORIGINAL POSITION. ENSURE SET SCREW IS FLUSH WITH KNUCKLE AND TIGHTLY FIXED INTO THREADS.