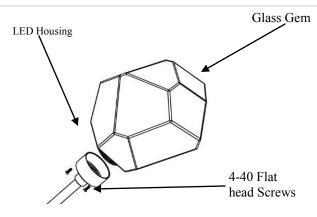

#### FOR: GEM, ROCK CRYSTAL, HEDRA, AALTO- Diagram A

Step 8: Install glass into LED housing with provided 4-40 Phillips flat head screws. (Item E) NOTE: Install glass one at a time, ensuring fixture remains balanced. TWO INDIVUDUALS ARE HIGHLY RECOMMENDED FOR GLASS INSTALLATION.

#### Diagram A