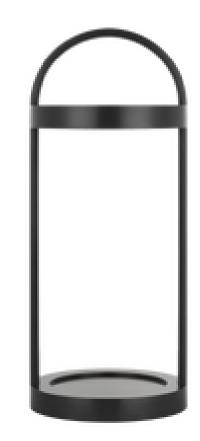

## CERNE 17" RECHARGEABLE TABLE LAMP

KWTB61027

with any lighting fixture or portable lamp. Install and use this product in adherence with local electrical codes and regulations.

**CAUTION:** Ensure that the silicone USB cover/plug is re-installed after charging to keep dust/moisture out of USB plug area.

## **INSTRUCTIONS**

- 1. Carefully remove the lamp from the product packaging.
- 2. Plug the provided USB cord/plug into a suitable USB charging port to fully charge the fixture, prior to initial use.
- 3. Use the indicator light located next to the USB-C port on the lamp as a guide.