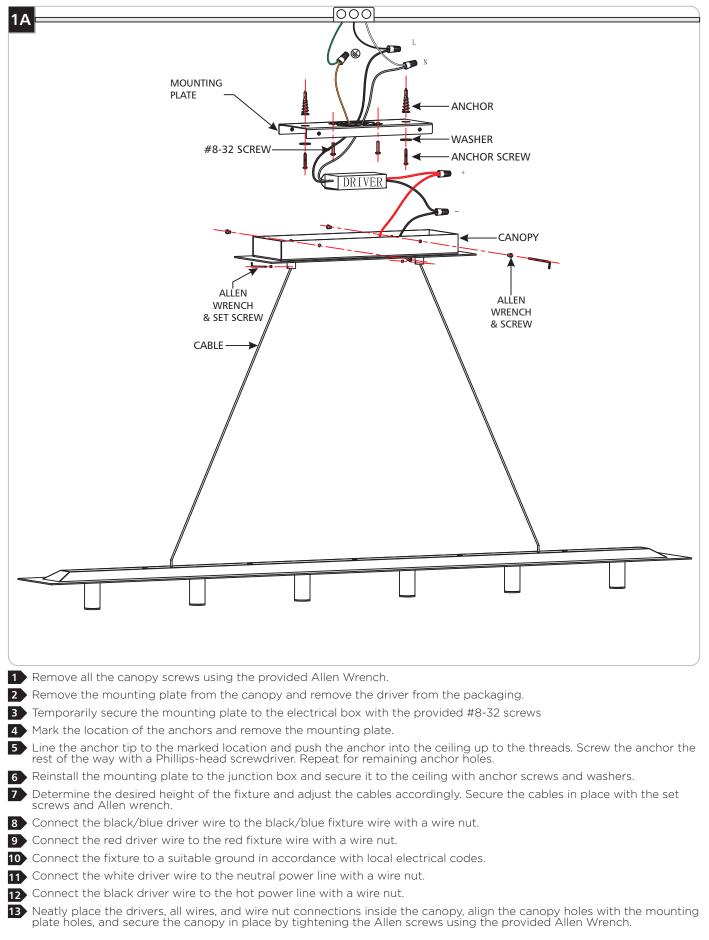

h most ELV or TRIAC dimmers.

This instruction shows a typical installation.

### **CAUTION - RISK OF FIRE**

This product must be installed in accordance with the applicable installation code by a person familiar with the construction and operation of the product and the hazards involved.

#### Use minimum 90°C supply conductors.

**Two Person Installation Recommended.** 

### SAVE THESE INSTRUCTIONS!



#### VISUAL COMFORT & CO.

7400 Linder Ave., Skokie, IL 60077 T 847.410.4400 | F 847.410.4500 www.**visualcomfort**.com

©2023 Visual Comfort & Co. All rights reserved. The Visual Comfort & Co. logo is a registered trademark of Visual Comfort & Co. Visual Comfort & Co. reserves the right to change specifications for product improvements without notification



## **Install the Fixture**