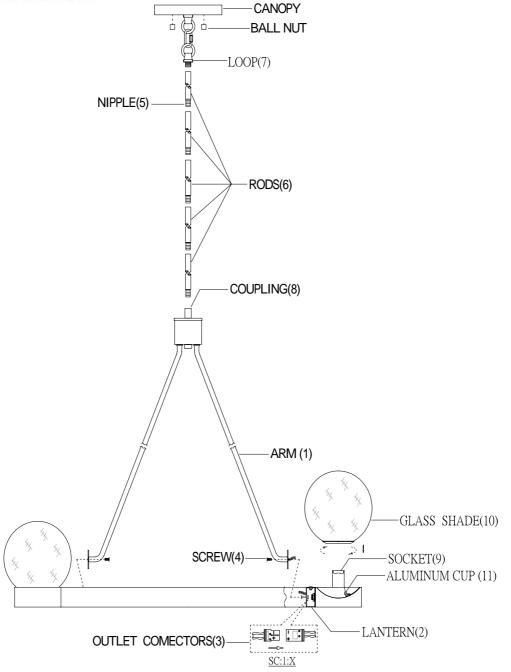

## ASSEMBLY INSTRUCTIONS

- 1. Carefully unpack and identify all parts referring to illustration for parts identification.
- 2.Turn the power to the installation point OFF.
- 3.Install the arm (1) onto the lantern (2), and outlet comectors (3) securing with the screw (4).
- 4.Assemble the rods (6) together using the nipple (5). Attach the bottom end of rods (6) onto the coupling (8). Attach the other end of rods (6) onto the loop (7).
- 5.Install proper bulbs (not included) into each socket referring to the markings and/or labels on the fixture for maximum wattage.
- 6.Install the glass shade (10) onto the aluminum cup (11).
- 7.Refer to the additional installation instructions included with the product for wiring and installation.
- 8. Restore power to the installation point and retain this sheet for future reference.