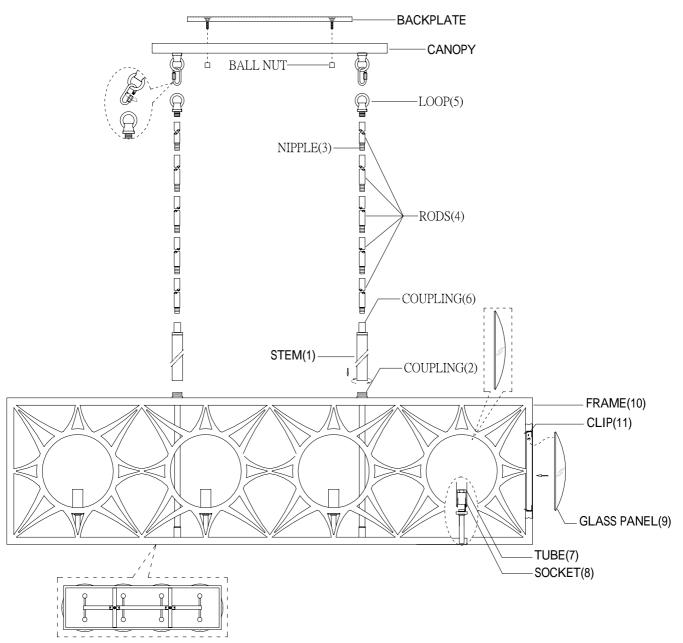

## ASSEMBLY INSTRUCTIONS

- 1. Carefully unpack and identify all parts referring to illustration for parts identification.
- 2.Turn the power to the installation point OFF.
- 3.Install the stem (1) onto the coupling (2).
- 4.Assemble the rods (4) together using the nipple (3). Attach the bottom end of rods (4) onto the coupling(6). Attach the other end of rods (4) onto the loop (5).
- 5.Install the tube (7) onto the socket (8).
- 6.Install the glass panel (9) onto the frame (10) and the clip (11).
- 7.Refer to the additional installation instructions included with the product for wiring and installation.
- 8.Install proper bulbs (not included) into each socket referring to the markings and/or labels on the fixture for maximum wattage.
- 9. Restore power to the installation point and retain this sheet for future reference.