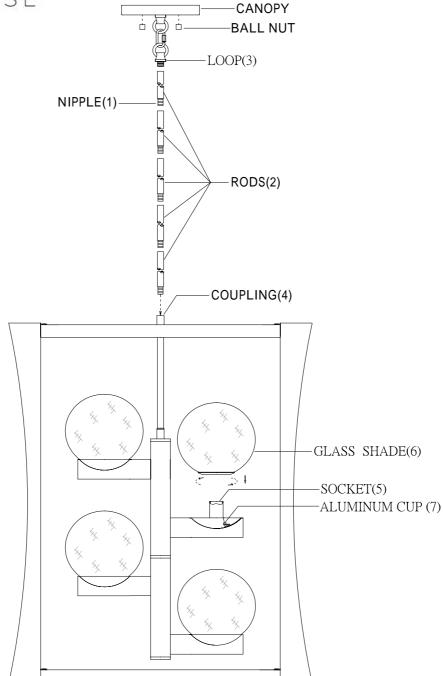

## **ASSEMBLY INSTRUCTIONS**

- 1. Carefully unpack and identify all parts referring to illustration for parts identification.
- 2.Turn the power to the installation point OFF.
- 3. Assemble the rods (2) together using the nipple (1). Attach the bottom end of rods (2) onto the coupling (4). Attach the other end of rods (2) onto the loop (3).
- 4.Install proper bulbs (not included) into each socket referring to the markings and/or labels on the fixture for maximum wattage.
- 5.Install the glass shade (6) onto the aluminum cup (7).
- 6.Refer to the additional installation instructions included with the product for wiring and installation.
- 7. Restore power to the installation point and retain this sheet for future reference.