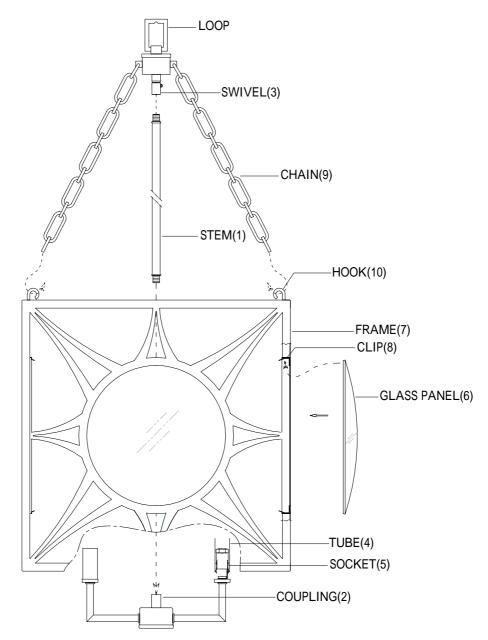

## **ASSEMBLY INSTRUCTIONS**

- 1. Carefully unpack and identify all parts referring to illustration for parts identification.
- 2. Turn the power to the installation point OFF.
- 3.Install the stem (1) into the coupling (2) and. swivel (3).
- 4.Install the tube (4) onto the socket (5).
- 5.Install the glass panel (6) onto the frame (7) and the clip (8).
- 6.Install the chain (9) onto the hook (10).
- 7.Refer to the additional installation instructions included with the product for wiring and installation.
- 8.Install proper bulbs (not included) into each socket referring to the markings and/or labels on the fixture for maximum wattage.
- 9.Restore power to the installation point and retain this sheet for future reference.