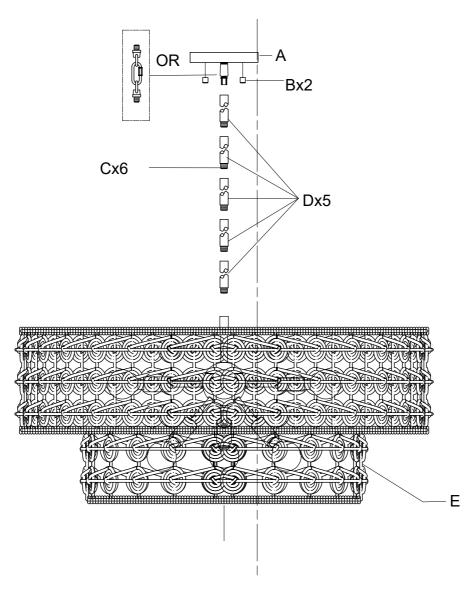

## ASSEMBLY INSTRUCTIONS

- 1. Carefully unpack and identify all parts referring to illustration for parts identification.
- 2. Turn the power to the installation point OFF.
- 3. Assemble the tube (C, D) together and thread the bottom end of the extension rods into fixture (E) until snug. Thread the top end of the extension rods onto canopy (A).
- 4. Place the canopy (A) over the crossbar, and allowing the mounting screws to go through canopy (A), then secure with round nuts (B).
- 5. Install the bulb (not included) into the socket.
- 6. Refer to the additional installation instructions included with the product of wiring and installation.
- 7. Restore power to the installation point and retain this sheet for future reference.