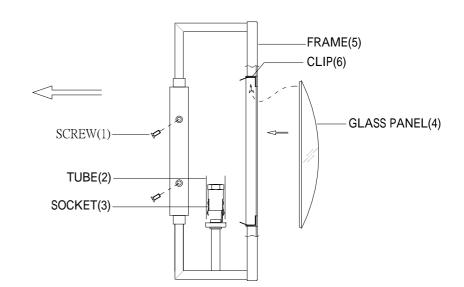

## **ASSEMBLY INSTRUCTIONS**

- 1. Carefully unpack and identify all parts referring to illustration for parts identification.
- 2. Turn the power to the installation point OFF.
- 3.Install the tube (2) onto the socket (3).
- 4.Install the glass panel (4) onto the frame (5) and the clip (6).
- 5.Refer to the additional installation instructions included with the product for wiring and installation.
- 6.Install proper bulbs (not included) into each socket referring to the markings and/or labels on the fixture for maximum wattage.
- 7. Restore power to the installation point and retain this sheet for future reference.