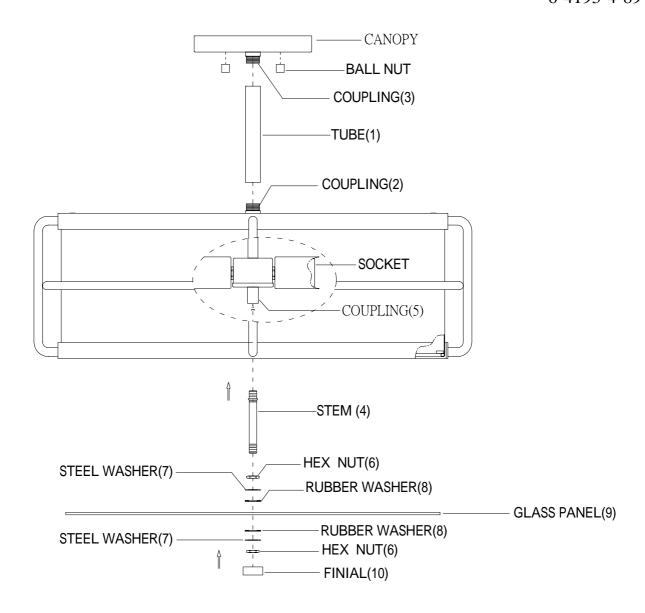

## **ASSEMBLY INSTRUCTIONS**

- 1. Carefully unpack and identify all parts referring to illustration for parts identification.
- 2. Turn the power to the installation point OFF.
- 3.Install the tube (1), onto the coupling (2) and the coupling (3).
- 4.Install proper bulbs (not included) into each socket referring to the markings and/or labels on the fixture for maximum wattage.
- 5.Install the stem (4) into the coupling (5) ,install the hex nut (6), steel washer (7), rubber washer (8), glass panel (9), rubber washer (8) and steel washer (7) onto the stem (4),securing with the hex nut (6) install the finial (10) onto the stem (4).
- 6.Refer to the additional installation instructions included with the product for wiring and installation.
- 7. Restore power to the installation point and retain this sheet for future reference.