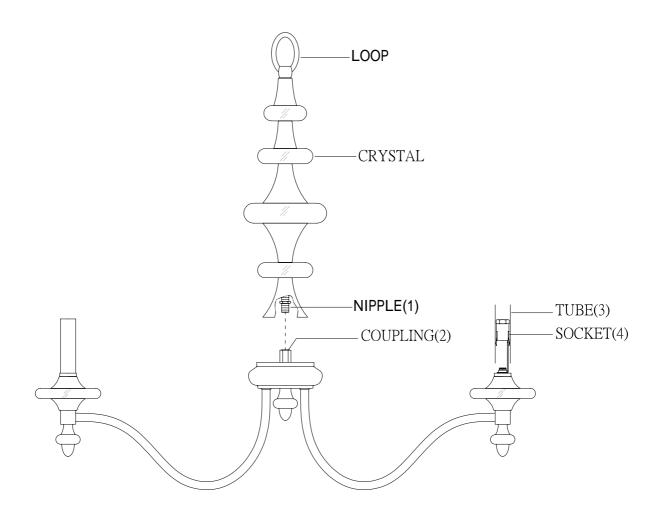

## **ASSEMBLY INSTRUCTIONS**

- 1. Carefully unpack and identify all parts referring to illustration for parts identification.
- 2. Turn the power to the installation point OFF.
- 3.Install the nipple (1) into the coupling (2).
- 4.Install the tube (3) onto the socket (4).
- 5.Refer to the additional installation instructions included with the product for wiring and installation.
- 6.Install proper bulbs (not included) into each socket referring to the markings and/or labels on the fixture for maximum wattage.
- 7. Restore power to the installation point and retain this sheet for future reference.