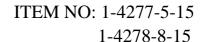

## **ASSEMBLY INSTRUCTIONS**

- 1. Carefully unpack and identify all parts referring to illustration for parts identification.
- 2. Turn the power to the installation point OFF.
- 3.Install the nipple (1) into the coupling (2).
- 4.Install the tube (3) onto the socket (4).
- 5.Install the crystal (5) into the nipple (6).
- 6.Refer to the additional installation instructions included with the product for wiring and installation.
- 7.Install proper bulbs (not included) into each socket referring to the markings and/or labels on the fixture for maximum wattage.
- 8. Restore power to the installation point and retain this sheet for future reference.