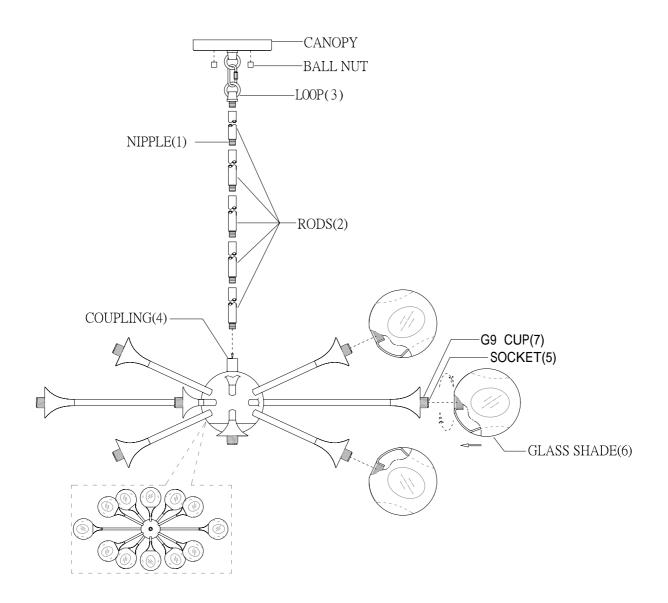

## ASSEMBLY INSTRUCTIONS

- 1. Carefully unpack and identify all parts referring to illustration for parts identification.
- 2. Turn the power to the installation point OFF.
- 3.Assemble the rods (2) together using the nipple (1). Attach the bottom end of rods (2) onto the loop (4). Attach the other end of rods (2) onto the loop (3)
- 4.Install proper bulbs (not included) into each socket referring to the markings and/or labels on the fixture for maximum wattage.
- 5.Install the glass (6) onto the G9 cup (7).
- 6.Refer to the additional installation instructions included with the product for wiring and installation.
- 7. Restore power to the installation point and retain this sheet for future reference.