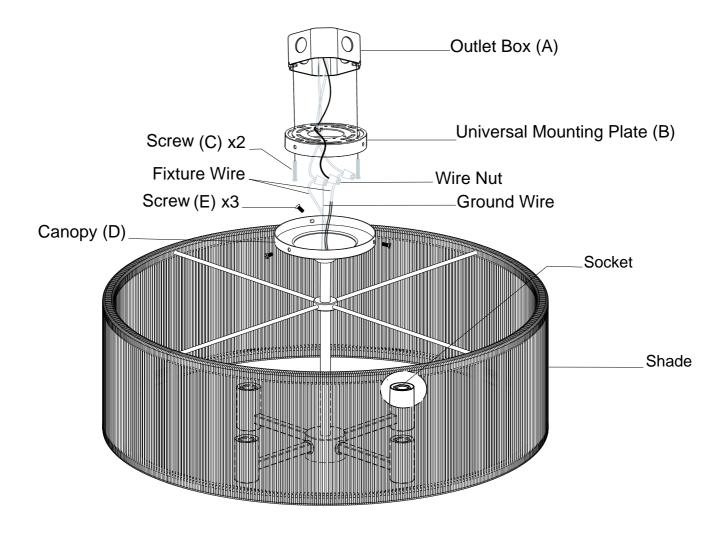

## ASSEMBLY INSTRUCTIONS

- 1. Carefully unpackand identify all parts referring to illustration for parts identification.
- 2. Turn the power to the installation point OFF.
- 3. Attach the mounting plate (B) to the outlet box (A), secure by using the two screws (C). The side of the mounting plate marked "GND" must face outward.
- 4. Connect the white wire from the fixture to the white wire of the outlet box.
  - Connect the black wire from the fixture to the black wire of the outlet box.
  - Connect the ground wire from the fixture to the ground wire of the outlet box by using the wire connector provided.
- 5. Install the Canopy (D) onto the mounting plate (B) by using side screws (E).
- 6. Install bulbs (not included).
- 7. Refer to the additional installation instructions included with the product of wiring and installation.
- 8. Restore power to the installation point and retain this sheet for future reference.