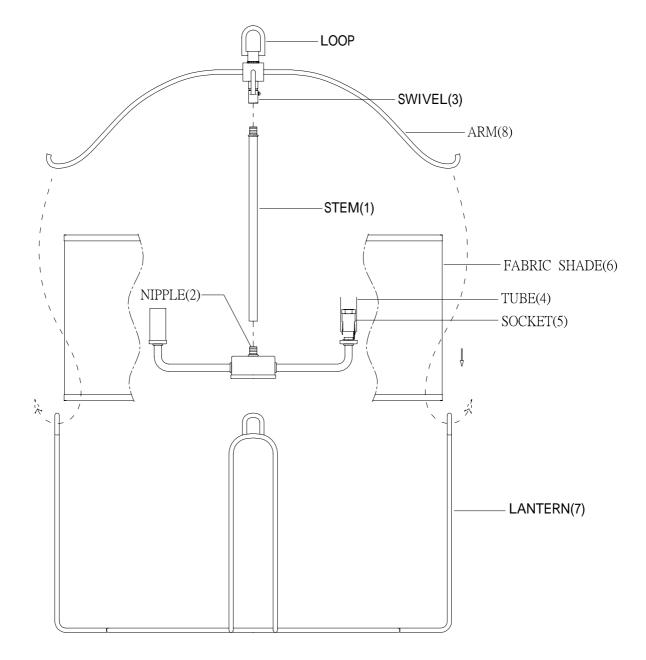

## ASSEMBLY INSTRUCTIONS

- 1. Carefully unpack and identify all parts referring to illustration for parts identification.
- 2.Turn the power to the installation point OFF.
- 3.Install the stem (1) onto the nipple (2) and the swivel (3).
- 4.Install the tube (4), onto the socket (5).
- 5.Install the fabric shade (6) onto the lantern (7) and the arm (8).
- 6.Refer to the additional installation instructions included with the product for wiring and installation.
- 7.Install proper bulbs (not included) into each socket referring to the markings and/or labels on the fixture for maximum wattage.
- 8. Restore power to the installation point and retain this sheet for future reference.