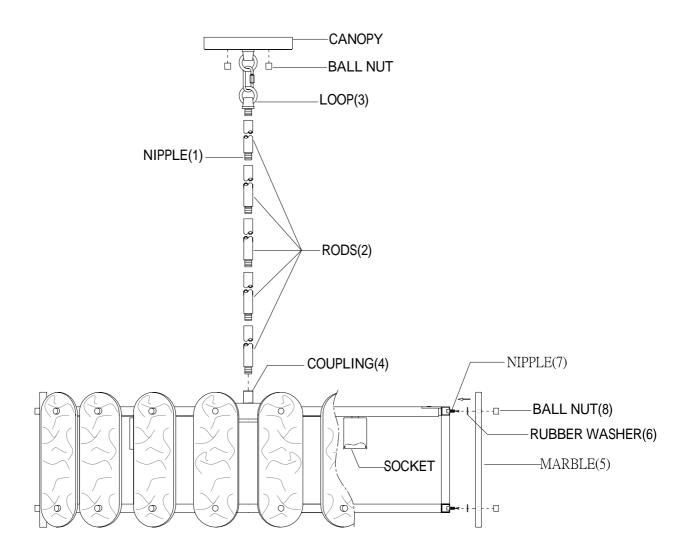

## ASSEMBLY INSTRUCTIONS

- 1. Carefully unpack and identify all parts referring to illustration for parts identification.
- 2. Turn the power to the installation point OFF.
- 3. Assemble the rods (2) together using the nipple (1). Attach the bottom end of rods (2) onto the coupling (4). Attach the other end of rods (2) onto the loop (3).
- 4.Install the rubber washer (6), marble (5) onto the nipple (7) securing with the ball nut (8).
- 5.Refer to the additional installation instructions included with the product for wiring and installation.
- 6.Install proper bulbs (not included) into each socket referring to the markings and/or labels on the fixture for maximum wattage.
- 7. Restore power to the installation point and retain this sheet for future reference.