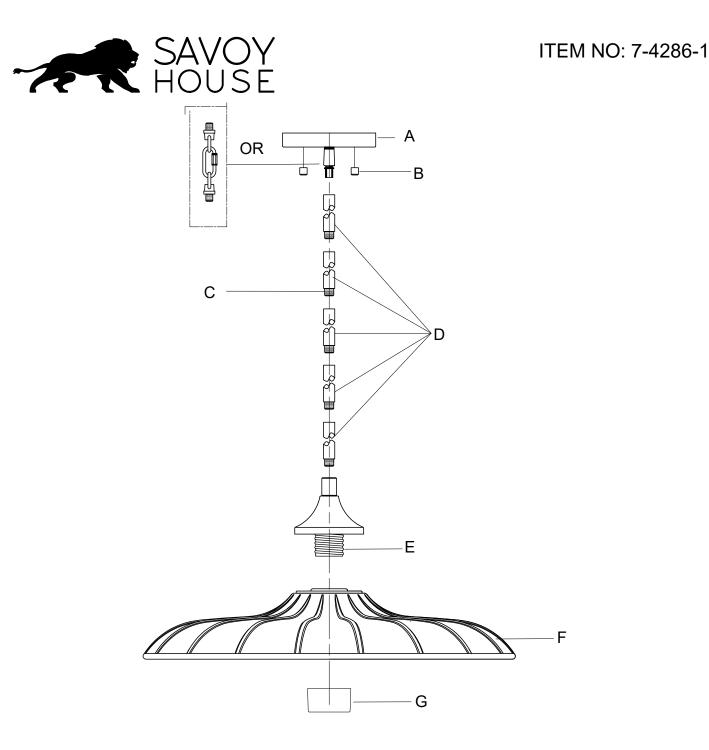

## ASSEMBLY INSTRUCTIONS

- 1. Carefully unpack and identify all parts referring to illustration for parts identification.
- 2. Turn the power to the installation point OFF.
- 3. Assemble the tube (C, D) together and thread the bottom end of the extension rods into coupling (E) until snug. Thread the top end of the extension rods onto canopy (A).
- 4. Place the canopy (A) over the crossbar , and allowing the mounting screws to go through canopy (A), then secure with round nuts (B).
- 5. Install the shade (F) onto the socket (E) and secure with the socket ring (G)
- 6. Install the bulb (not included) into the socket (E).
- 7. Refer to the additional installation instructions included with the product of wiring and installation.
- 8. Restore power to the installation point and retain this sheet for future reference.