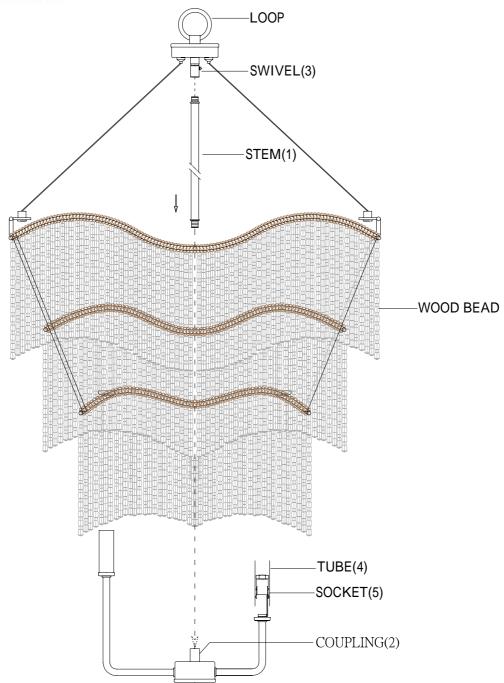

## ASSEMBLY INSTRUCTIONS

- 1. Carefully unpack and identify all parts referring to illustration for parts identification.
- 2. Turn the power to the installation point OFF.
- 3.Install the stem (1) into the coupling (2) and. the swivel (3).
- 4.Install the tube (4) onto the socket (5).
- 5.Refer to the additional installation instructions included with the product for wiring and installation.
- 6.Install proper bulbs (not included) into each socket referring to the markings and/or labels on the fixture for maximum wattage.
- 7. Restore power to the installation point and retain this sheet for future reference.