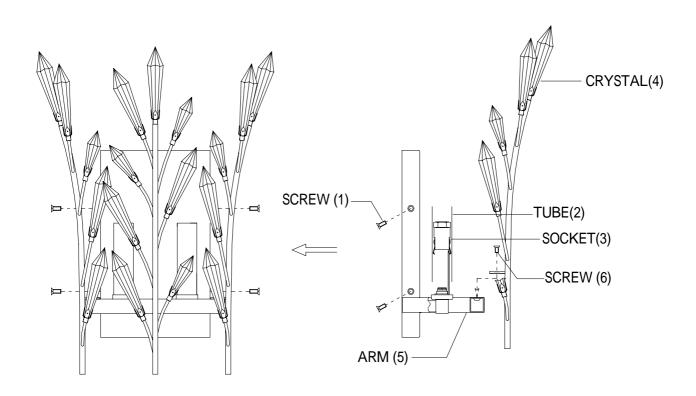

ITEM NO: 9-4075-2

## **ASSEMBLY INSTRUCTIONS**

- 1. Carefully unpack and identify all parts referring to illustration for parts identification.
- 2. Turn the power to the installation point OFF.
- 3.Install the tube (2) onto the socket (3).
- 4.Install proper bulbs (not included) into each socket referring to the markings and/or labels on the fixture for maximum wattage.
- 5.Install the crystal (4) onto the arm (5), securing with the screw (6).
- 6.Refer to the additional installation instructions included with the product for wiring and installation.
- 7.Restore power to the installation point and retain this sheet for future reference.