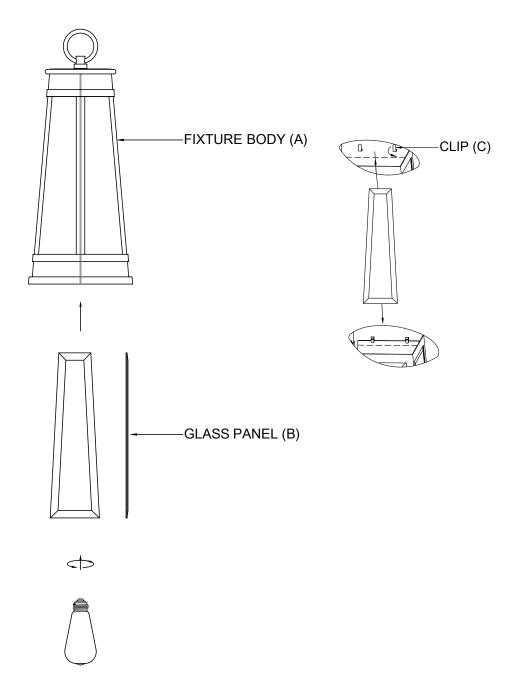

## **ASSEMBLY INSTRUCTIONS**

- 1. Carefully unpack and identify all parts referring to illustration for parts identification.
- 2. Turn the power to the installation point OFF.
- 3. Install the glass panel (B) onto the frame of the fixture body (A) and secure with clips (C).
- 4. Refer to the additional installation instructions included with the product for wiring and installation.
- 5. Install proper bulbs (not included) into each socket referring to the markings and/or labels on the fixture for maximum wattage.
- 6. Restore power to the installation point and retain this sheet for future reference.