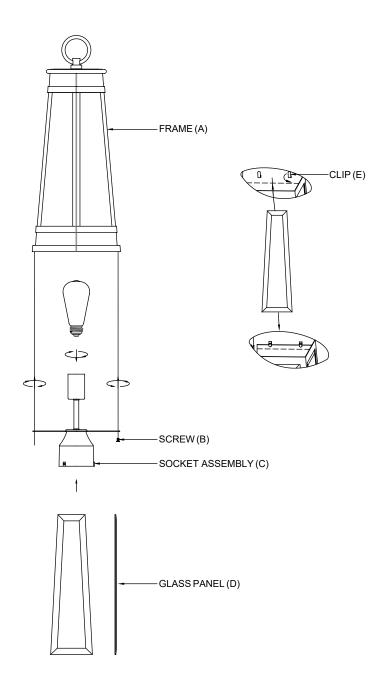

## ASSEMBLY INSTRUCTIONS

- 1. Carefully unpack and identify all parts referring to illustration for parts identification.
- 2. Turn the power to the installation point OFF.
- 3. Install the glass panel (D) onto the frame (A) and secure with clips (E).
- 4. Refer to the additional installation instructions included with the product for wiring and installation.
- 5. Install proper bulbs (not included) into each socket referring to the markings and/or labels on the fixture for maximum wattage.
- 6. Carefully place the frame (A) to the socket assembly (C), securing with screws (B).
- 7. Restore power to the installation point and retain this sheet for future reference.