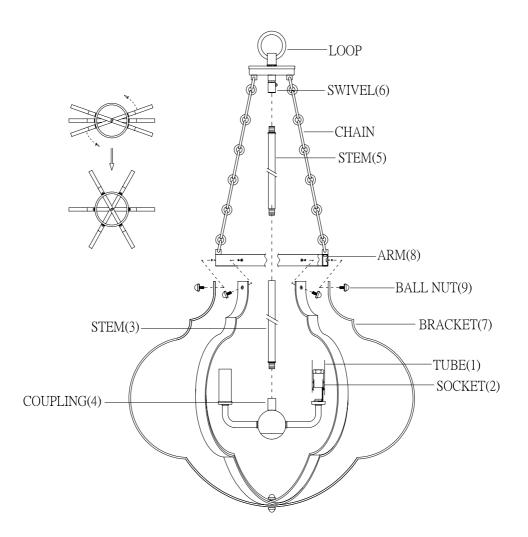

## ASSEMBLY INSTRUCTIONS

- 1. Carefully unpack and identify all parts referring to illustration for parts identification.
- 2.Turn the power to the installation point OFF.
- 3.Install the tube (1), onto the socket (2).
- 4.Install the stem (3) onto the coupling (4) stem (5) and the swivel (6).
- 5.Install the bracket (7) onto the arm (8) securing with the ball nut (9).
- 6.Refer to the additional installation instructions included with the product for wiring and installation.
- 7.Install proper bulbs (not included) into each socket referring to the markings and/or labels on the fixture for maximum wattage.
- 8. Restore power to the installation point and retain this sheet for future reference.