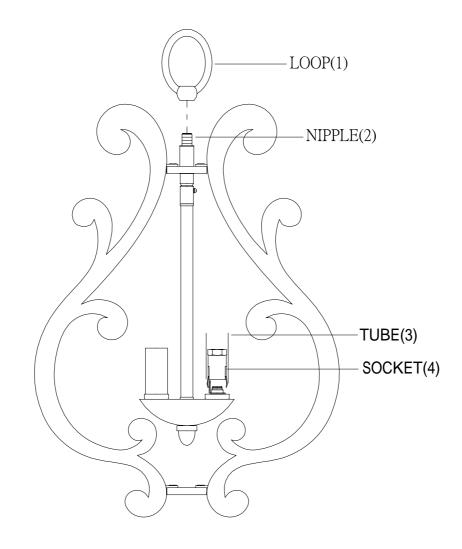

## ASSEMBLY INSTRUCTIONS

- 1. Carefully unpack and identify all parts referring to illustration for parts identification.
- 2. Turn the power to the installation point OFF.
- 3.Install the loop (1) onto the nipple (2).
- 4.Install the tube (3) onto the socket (4).
- 5.Refer to the additional installation instructions included with the product for wiring and installation.
- 6.Install proper bulbs (not included) into each socket referring to the markings and/or labels on the fixture for maximum wattage.
- 7. Restore power to the installation point and retain this sheet for future reference.