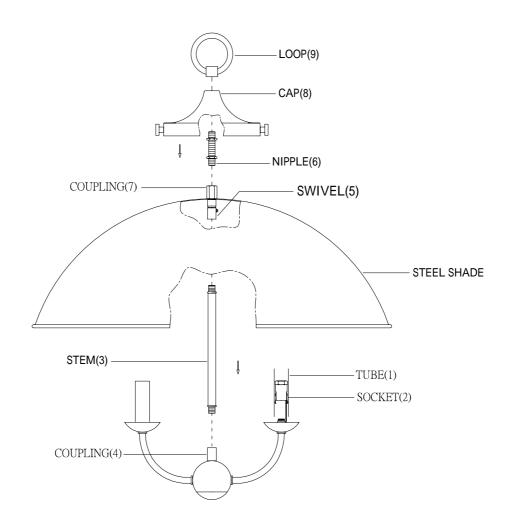

## **ASSEMBLY INSTRUCTIONS**

- 1. Carefully unpack and identify all parts referring to illustration for parts identification.
- 2. Turn the power to the installation point OFF.
- 3.Install the tube (1) onto the socket (2).
- 4.Install the stem (3) into the coupling (4) and. swivel (5).
- 5.Install the nipple (6) onto the coupling (7), and cap (8) securing with the loop (9).
- 6.Refer to the additional installation instructions included with the product for wiring and installation.
- 7.Install proper bulbs (not included) into each socket referring to the markings and/or labels on the fixture for maximum wattage.
- 8. Restore power to the installation point and retain this sheet for future reference.