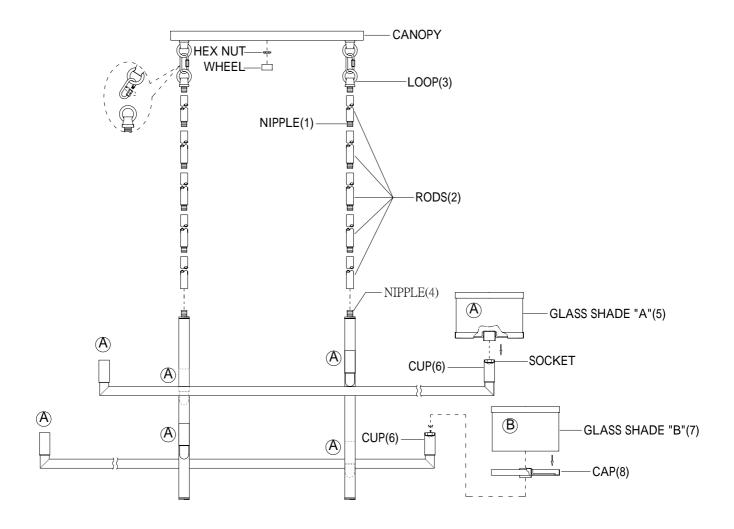

## **ASSEMBLY INSTRUCTIONS**

- 1. Carefully unpack and identify all parts referring to illustration for parts identification.
- 2. Turn the power to the installation point OFF.
- 3. Assemble the rods (2) together using the nipple (1). Attach the bottom end of rods (2) onto the nipple (4). Attach the other end of rods (2) onto the loop (3).
- 4.Install the glass shade "A" (5) onto the cup (6).
- 5.Install the cap (8) onto the cup (6),the glass shade "B" (7) onto the cap (8).
- 6.Refer to the additional installation instructions included with the product for wiring and installation.
- 7.Install proper bulbs (not included) into each socket referring to the markings and/or labels on the fixture for maximum wattage.
- 8. Restore power to the installation point and retain this sheet for future reference.