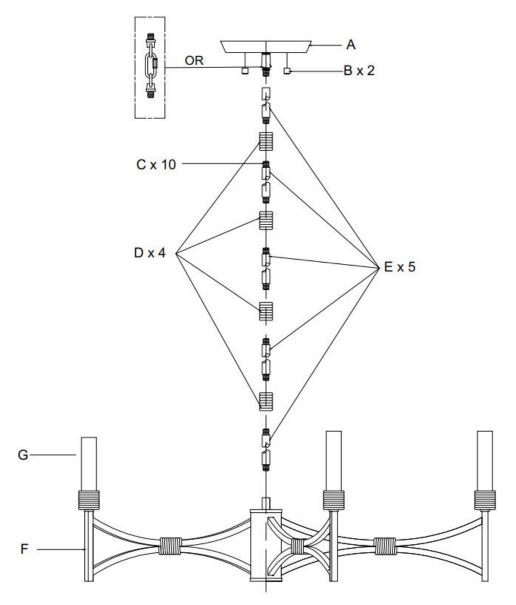

ITEM NO: 1-8167-5

## **ASSEMBLY INSTRUCTIONS**

- 1. Carefully unpack and identify all parts referring to illustration for parts identification.
- 2. Turn the power to the installation point OFF.
- 3. Assemble the tube (E, D,C) together and thread the bottom end of the extension rods into fixture (F) until snug. Thread the top end of the extension rods onto canopy (C).
- 4. Place the canopy (A) over the crossbar, and allowing the mounting screws to go through canopy (A), then secure with round nuts (B).
- 5. Install the bulb (not included) into the socket (G).
- 6. Refer to the additional installation instructions included with the product of wiring and installation.
- 7. Restore power to the installation point and retain this sheet for future reference.