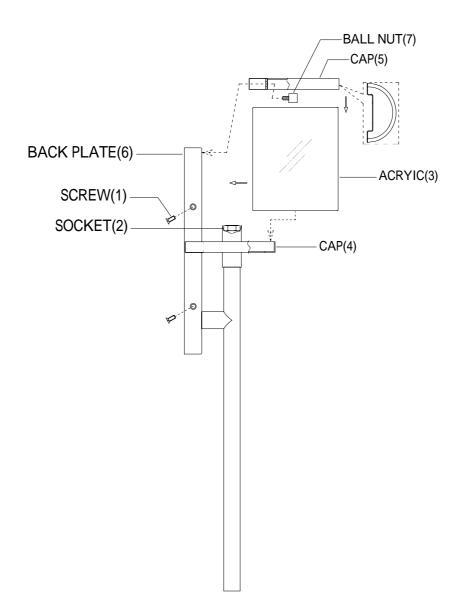

## ASSEMBLY INSTRUCTIONS

- 1. Carefully unpack and identify all parts referring to illustration for parts identification.
- 2. Turn the power to the installation point OFF.
- 3.Refer to the additional installation instructions included with the product for wiring and installation.
- 4.Install the acrylic (3) onto the cap (4) and the cap (5).
- 5.Install the cap (5) onto the back plate (6) securing with the ball nut (7).
- 6.Install proper bulbs (not included) into each socket referring to the markings and/or labels on the fixture for maximum wattage.
- 7. Restore power to the installation point and retain this sheet for future reference.