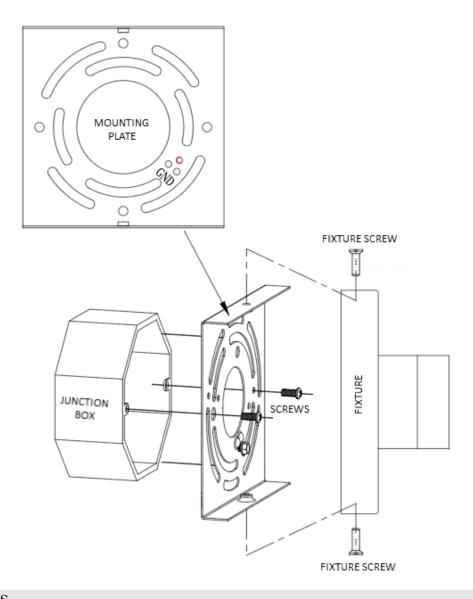

### I. Preparing for Installation

1. Secure the mounting plate to the junction box.

## II. Wiring the Fixture

- 1. Connect the fixture to a suitable ground in accordance with local electrical codes.
- 2. Connect the following wires and secure with a wire nut:
  - a) White input driver wire to the neutral power line.
  - b) Black fixture wire to the hot power line wire.
- 3. Tuck all wires into the junction box.

#### III. Installing the Fixture

1. Place the fixture onto the mounting plate and secure it in place using the fixture screws.