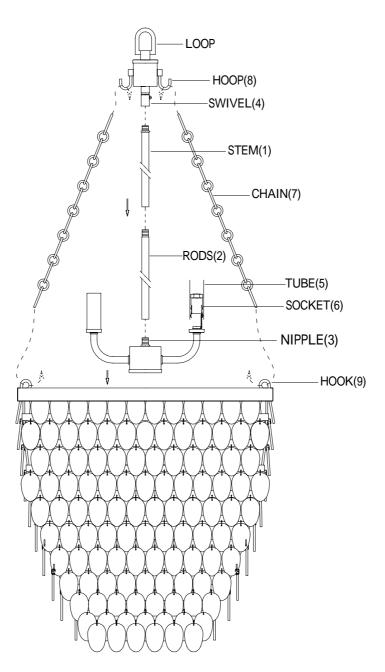

## ASSEMBLY INSTRUCTIONS

- 1. Carefully unpack and identify all parts referring to illustration for parts identification.
- 2. Turn the power to the installation point OFF.
- 3.Install the stem (1) into the rods (2) and. the nipple (3) swivel (4).
- 4.Install the tube (5) onto the socket (6).
- 5.Install the chain (7) onto the hoop (8) and the hook (9).
- 6.Refer to the additional installation instructions included with the product for wiring and installation.
- 7.Install proper bulbs (not included) into each socket referring to the markings and/or labels on the fixture for maximum wattage.
- 8. Restore power to the installation point and retain this sheet for future reference.