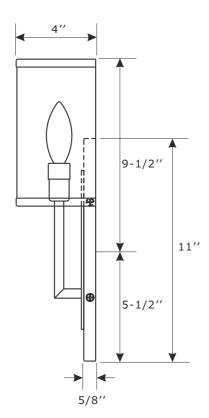

## ASSEMBLY INSTRUCTION MODEL#BRE-A3631-PN-BF

#### FRONT VIEW





SIDE VIEW

# WARNING:

Electrical Danger Turn Power off

All electrical components must be installed by a licensed electrician in accordance with the National Electric Code and the appropriate

local electrical codes.



You will need 1- Candelabra Base Bulb 40 Watts Recommended 60 Watts Max. USE LED BULBS FOR EXTENDED USE This fixture is Dry rated

### How to install

- Place the mounting plate over the outlet box. Mark two points on the wall at the center of keyhole on the mounting plate.
- 2. Drill two holes at the marked points and insert the wall anchors.
- 3. Place the mounting plate over the outlet box and secure it with outlet box screws. Insert the anchor screws into the wall anchor inside the wall and tighten it by screw driver.
- 4. Install backplate onto the mounting plate, a