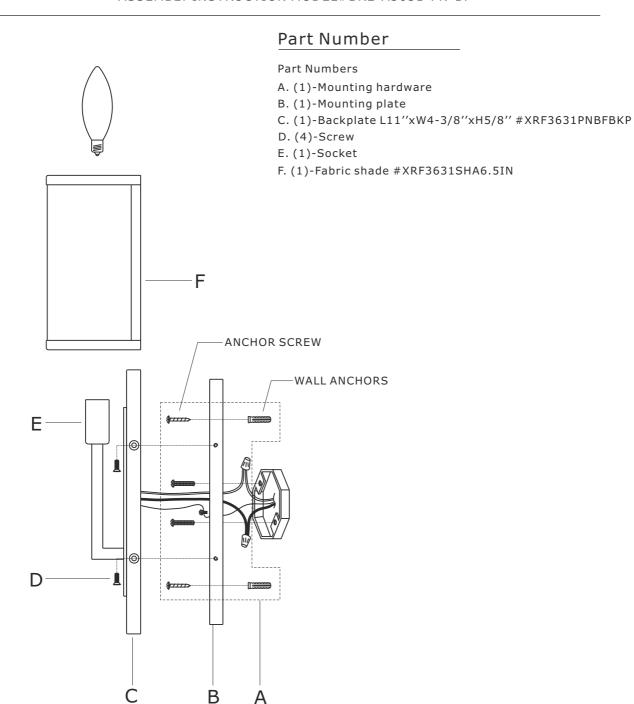

### How to install

- Place the mounting plate over the outlet box. Mark two points on the wall at the center of keyhole on the mounting plate.
- 2. Drill two holes at the marked points and insert the wall anchors.
- 3. Place the mounting plate over the outlet box and secure it with outlet box screws. Insert the anchor screws into the wall anchor inside the wall and tighten it by screw driver.
- 4. Install backplate onto the mounting plate, and secure with the screws.
- 5. Slide the fabric shade over the socket.
- 6. Install the bulb(not included) into socket.