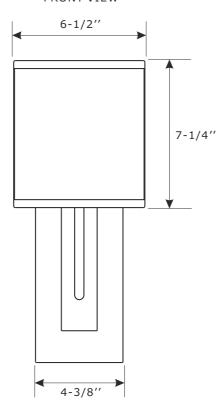

## ASSEMBLY INSTRUCTION MODEL#BRE-A3631-PN-BF

#### FRONT VIEW





SIDE VIEW

# WARNING:

Electrical Danger Turn Power off

All electrical components must be installed by a licensed electrician in accordance with the National Electric Code and the appropriate

local electrical codes.



You will need 1- Candelabra Base Bulb 40 Watts Recommended 60 Watts Max. USE LED BULBS FOR EXTENDED USE This fixture is Dry rated

### How to install

- Place the mounting plate over the outlet box. Mark two points on the wall at the center of keyhole on the mounting plate.
- 2. Drill two holes at the marked points and insert the wall anchors.
- 3. Place the mounting plate over the outlet box and secure it with outlet box screws. Insert the anchor screws into the wall anchor inside the wall and tighten it by screw driver.
- 4. Install backplate onto the mounting plate,