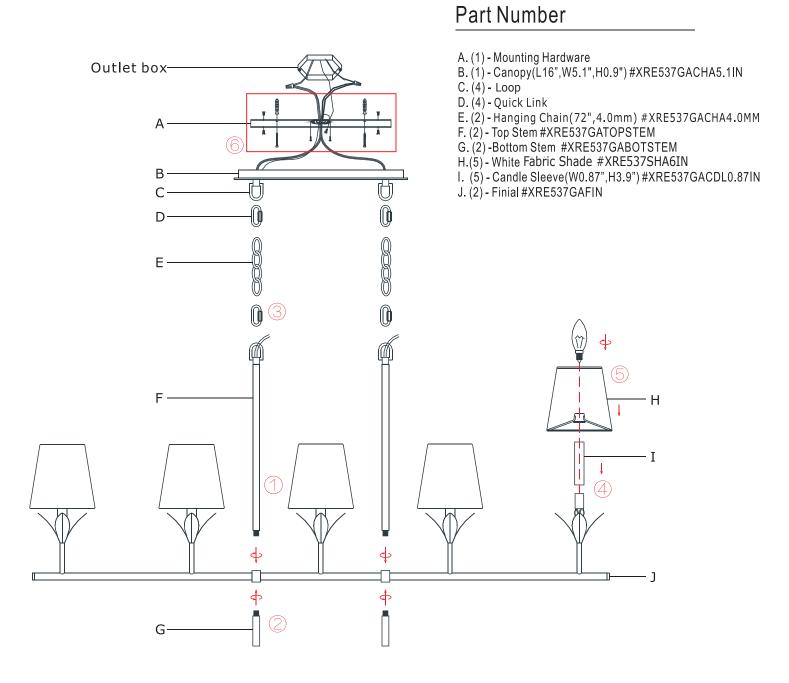

## How to Install

- 1.Screw two top stems onto the frame. Make sure the loop faces the same direction on both stems.
- 2.Screw two bottom stems onto the frame.
- 3.Place the mounting plate over the outlet box and mark two points on the ceiling with the same distance as between the the two holes on the mountng plate.
- 4. Drill the holes at the marked points then insert the plastic anchors into the holes. Attach the mounting plate onto the ceiling using the anchor screws.
- 5. Decide the preferred hanging height and choose the correct length of chain needed.
- 6. Raise the fixture up to the ceiling and do the wire connections. Secure the canopy with the screws.

PART NUMBER MODEL # 537-GA