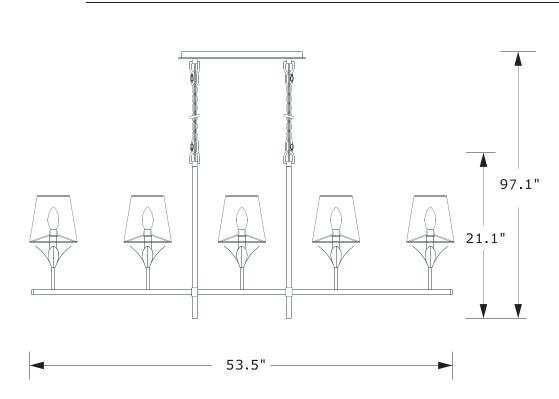

## **ASSEMBLY INSTRUCTION MODEL # 537-GA**

You will need 5 -Candelabra Base Bulb

40 Watts Recommended 60 Watts Max.

USE LED BULBS FOR EXTENDED USE

THIS FIXTURE IS DRY RATED

PART NUMBER MODEL # 537-GA