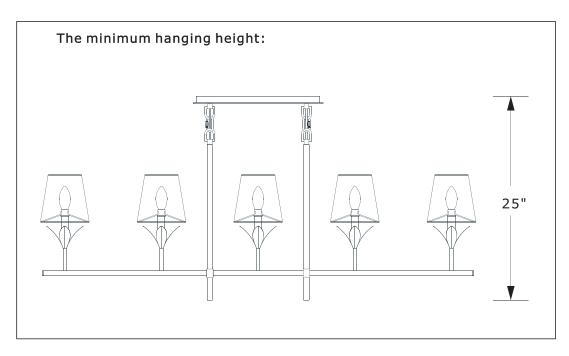

## How to Install

- 1.Screw two top stems onto the frame. Make sure the loop faces the same direction on both stems.
- 2.Screw two bottom stems onto the frame.
- 3.Place the mounting plate over the outlet box and mark two points on the ceiling with the same distance as between the the two holes on the mountng plate.
- 4. Drill the holes at the marked points then insert the plastic anchors into the holes. Attach the mounting plate onto the ceiling using the anchor screws.
- 5. Decide the preferred hanging height and choose the correct length of chain needed.
- 6. Raise the fixture up to the ceiling and do the wire connections. Secure the canopy with the screws.