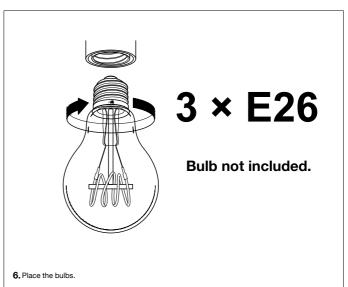

## 116123UL Chandelier Evergreen S

### Attention!

Turn off the electricity supply at the main circuit panel before installing. Do not connect the electricity supply until your luminaire is fully assembled and installed.

### Care instructions:

Wipe with a soft dry cloth, do not use chemicals or abrasive cleaning materials.













# 116123UL Chandelier Evergreen S

Attention!
Turn off the electricity supply at the main circuit panel before installing. Do not connect the electricity supply until your luminaire is fully assembled and installed.

Care instructions:
Wipe with a soft dry cloth, do not use chemicals or abrasive cleaning materials.