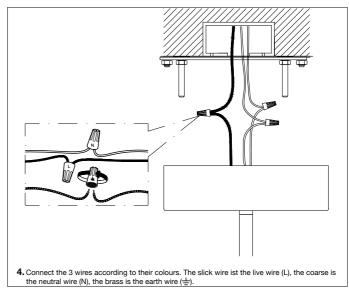

## 116123UL Chandelier Evergreen S

### Attention!

Turn off the electricity supply at the main circuit panel before installing. Do not connect the electricity supply until your luminaire is fully assembled and installed.

### Care instructions:

Wipe with a soft dry cloth, do not use chemicals or abrasive cleaning materials.













# 116123UL Chandelier Evergreen S

Attention!
Turn off the electricity supply at the main circuit panel before installing. Do not connect the electricity supply until your luminaire is fully assembled and installed.

Care instructions:
Wipe with a soft dry cloth, do not use chemicals or abrasive cleaning materials.