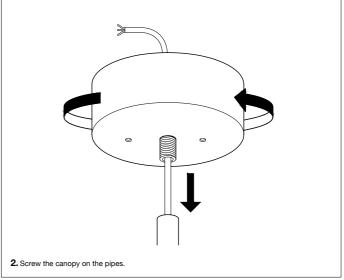

## 116123UL Chandelier Evergreen S

### Attention!

Turn off the electricity supply at the main circuit panel before installing. Do not connect the electricity supply until your luminaire is fully assembled and installed.

### Care instructions:

Wipe with a soft dry cloth, do not use chemicals or abrasive cleaning materials.













# 116123UL Chandelier Evergreen S

Attention!
Turn off the electricity supply at the main circuit panel before installing. Do not connect the electricity supply until your luminaire is fully assembled and installed.

Care instructions:
Wipe with a soft dry cloth, do not use chemicals or abrasive cleaning materials.