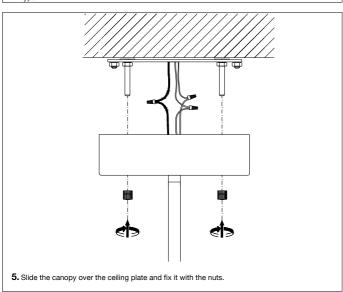

## 116123UL Chandelier Evergreen S

### Attention!

Turn off the electricity supply at the main circuit panel before installing. Do not connect the electricity supply until your luminaire is fully assembled and installed.

### Care instructions:

Wipe with a soft dry cloth, do not use chemicals or abrasive cleaning materials.













# 116123UL Chandelier Evergreen S

Attention!
Turn off the electricity supply at the main circuit panel before installing. Do not connect the electricity supply until your luminaire is fully assembled and installed.

Care instructions:
Wipe with a soft dry cloth, do not use chemicals or abrasive cleaning materials.