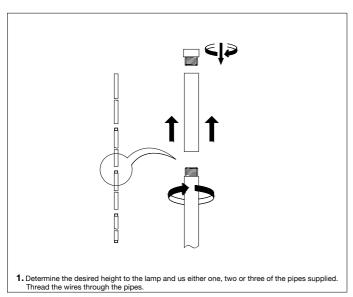

## 116123UL Chandelier Evergreen S

### Attention!

Turn off the electricity supply at the main circuit panel before installing. Do not connect the electricity supply until your luminaire is fully assembled and installed.

### Care instructions:

Wipe with a soft dry cloth, do not use chemicals or abrasive cleaning materials.













# 116123UL Chandelier Evergreen S

Attention!
Turn off the electricity supply at the main circuit panel before installing. Do not connect the electricity supply until your luminaire is fully assembled and installed.

Care instructions:
Wipe with a soft dry cloth, do not use chemicals or abrasive cleaning materials.