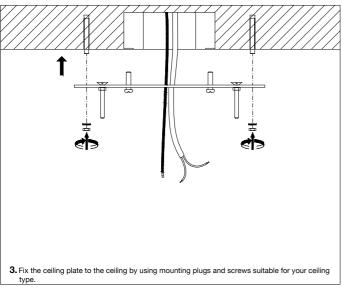

## 116123UL Chandelier Evergreen S

### Attention!

Turn off the electricity supply at the main circuit panel before installing. Do not connect the electricity supply until your luminaire is fully assembled and installed.

### Care instructions:

Wipe with a soft dry cloth, do not use chemicals or abrasive cleaning materials.













# 116123UL Chandelier Evergreen S

Attention!
Turn off the electricity supply at the main circuit panel before installing. Do not connect the electricity supply until your luminaire is fully assembled and installed.

Care instructions:
Wipe with a soft dry cloth, do not use chemicals or abrasive cleaning materials.