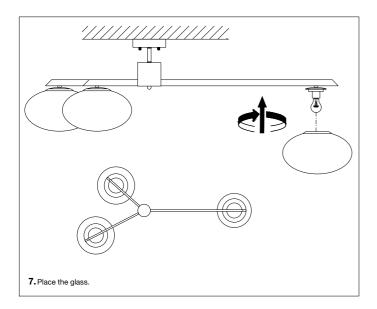

## 116123UL Chandelier Evergreen S

### Attention!

Turn off the electricity supply at the main circuit panel before installing. Do not connect the electricity supply until your luminaire is fully assembled and installed.

### Care instructions:

Wipe with a soft dry cloth, do not use chemicals or abrasive cleaning materials.













# 116123UL Chandelier Evergreen S

Attention!
Turn off the electricity supply at the main circuit panel before installing. Do not connect the electricity supply until your luminaire is fully assembled and installed.

Care instructions:
Wipe with a soft dry cloth, do not use chemicals or abrasive cleaning materials.