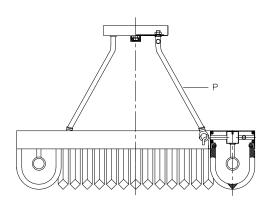

## Part Number

Part Numbers

- A. (1)—Mounting hardware; B. (1)—Canopy; W6.29"XH0.5"; #XSU2008CZCAN6.29IN
- C. (1)—Chain; 72"; 4.0mm; #XSÜ2008CZCHA4MM
- D. (1)-Fixture Loop;
- E. (1)—Top Plate; F. (1)—Wire house;
- G. (1)-Nut;
- H. (1)-Finial; #XSU2008CZFIN
- I. (1)—Fixture Ring;
- J. (3)-Long Rod; \$\phi 0.5"XL18"; #XSU2008CZROD18IN
- K. (9)-Screw;
- L. (3)-Cover Plate; 4.25"X16.5";
- M. (114)—Crystal Pin;
- N. (8)—Socket; O. (57)—Crystal Bar;
- P. (3)-Short Rod;  $\phi$ 0.5"XL12"; #XSU2008CZR0D12IN