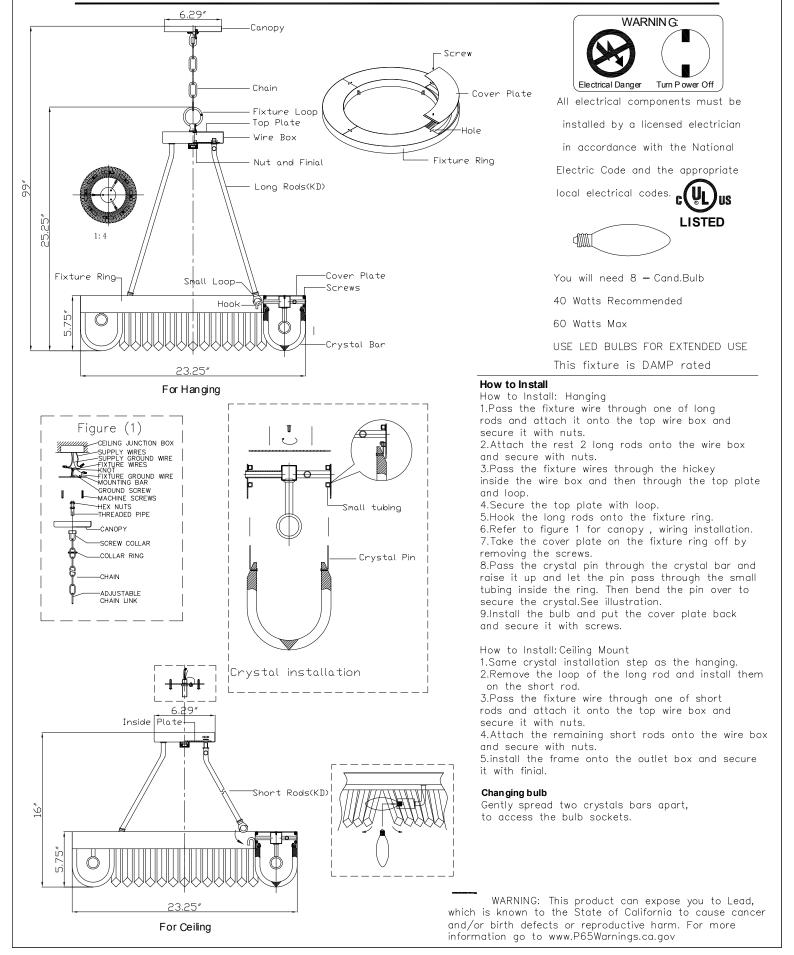

## Part Number

Part Numbers

- A. (1)—Mounting hardware; B. (1)—Canopy; W6.29"XH0.5"; #XSU2008CZCAN6.29IN
- C. (1)—Chain; 72"; 4.0mm; #XSÜ2008CZCHA4MM
- D. (1)-Fixture Loop;
- E. (1)—Top Plate; F. (1)—Wire house;
- G. (1)-Nut;
- H. (1)-Finial; #XSU2008CZFIN
- I. (1)—Fixture Ring;
- J. (3)-Long Rod; \$\phi 0.5"XL18"; #XSU2008CZROD18IN
- K. (9)-Screw;
- L. (3)-Cover Plate; 4.25"X16.5";
- M. (114)—Crystal Pin;
- N. (8)—Socket; O. (57)—Crystal Bar;
- P. (3)-Short Rod;  $\phi$ 0.5"XL12"; #XSU2008CZR0D12IN