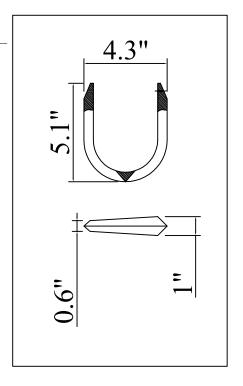

## Part Number

Part Numbers

- A. (1)—Mounting hardware; B. (1)—Canopy; W6.29"XH0.5"; #XSU2008CZCAN6.29IN
- C. (1)—Chain; 72"; 4.0mm; #XSÜ2008CZCHA4MM
- D. (1)-Fixture Loop;
- E. (1)—Top Plate; F. (1)—Wire house;
- G. (1)-Nut;
- H. (1)-Finial; #XSU2008CZFIN
- I. (1)—Fixture Ring;
- J. (3)-Long Rod; \$\phi 0.5"XL18"; #XSU2008CZROD18IN
- K. (9)-Screw;
- L. (3)-Cover Plate; 4.25"X16.5";
- M. (114)—Crystal Pin;
- N. (8)—Socket; O. (57)—Crystal Bar;
- P. (3)-Short Rod;  $\phi$ 0.5"XL12"; #XSU2008CZR0D12IN