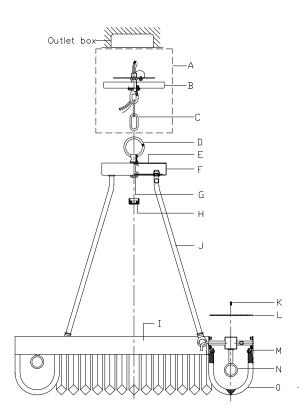

## Part Number

Part Numbers

- A. (1)—Mounting hardware; B. (1)—Canopy; W6.29"XH0.5"; #XSU2008CZCAN6.29IN
- C. (1)—Chain; 72"; 4.0mm; #XSÜ2008CZCHA4MM
- D. (1)-Fixture Loop;
- E. (1)—Top Plate; F. (1)—Wire house;
- G. (1)-Nut;
- H. (1)-Finial; #XSU2008CZFIN
- I. (1)—Fixture Ring;
- J. (3)-Long Rod; \$\phi 0.5"XL18"; #XSU2008CZROD18IN
- K. (9)-Screw;
- L. (3)-Cover Plate; 4.25"X16.5";
- M. (114)—Crystal Pin;
- N. (8)—Socket; O. (57)—Crystal Bar;
- P. (3)-Short Rod;  $\phi$ 0.5"XL12"; #XSU2008CZR0D12IN