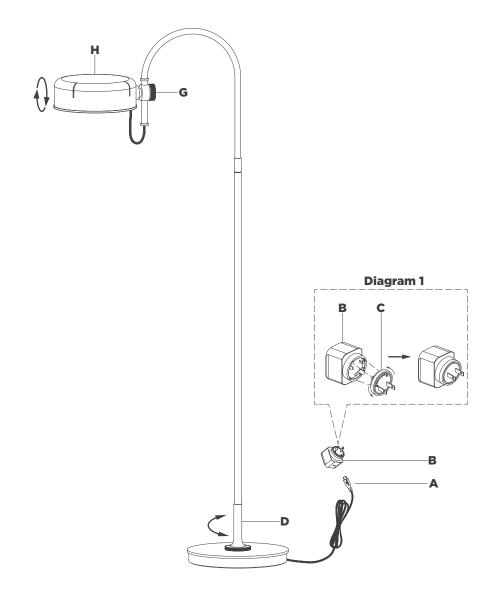

## NOTICE:

Inspect item carefully before attempting to install. If there is any damage or obvious defect, do not install. Item may not be returned once it has been installed.

- 1. Carefully remove all parts from the box. Place on a clean, soft surface.
- 2. Rotate swivel joint **(D)** to adjust fixture to desired angle.
- 3. Loosen adjustment knob (G), adjust shade (H) to desired angle, then tighten adjustment knob (G).
- Install plug (C) to adapter (B) as shown in diagram 1.
  NOTE: CE, SAA, UK & CCC plug adapters included.
- 5. Connect USB-C (A) to adapter (B), then plug into electrical outlet and test the fixture.